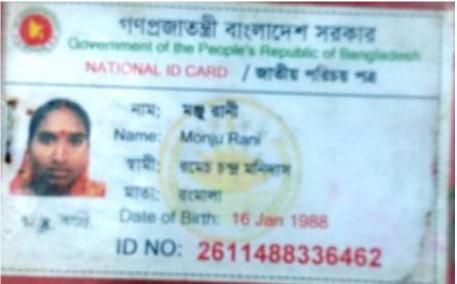

#### BRIEF BIO OF THE PROPOSED NOBIN UDYOKTA

| Name                                                                                                                                                     | : | Monju Rani                                                                                                                                                            |
|----------------------------------------------------------------------------------------------------------------------------------------------------------|---|-----------------------------------------------------------------------------------------------------------------------------------------------------------------------|
| Age                                                                                                                                                      | : | 16/01/1988                                                                                                                                                            |
| Marital status                                                                                                                                           | : | Married                                                                                                                                                               |
| Children                                                                                                                                                 | : | 0 Son 0 Daughters                                                                                                                                                     |
| No. of siblings:                                                                                                                                         | : | 0 Brother 0 Sisters                                                                                                                                                   |
| Parent's and GB related Info  (i) Who is GB member  (ii) Mother's name  (iii) Father's name  (iv) GB member's info                                       |   | Mother  Father  Rong Mala Satya Moni Das  Member since: 1990 to 2000  Branch: Katigram, Centre no.00, Group:00  First loan: Tk. 2000/-Last Loan: Nil Outstanding: Nil |
| Further Information: (v) Who pays GB loan installment (vi) Mobile lady (vii) Grameen Education Loan (viii) Any other loan like GCCN, GKF etc (ix) Others | : | N/A<br>N/A<br>N/A<br>N/A                                                                                                                                              |
| Education                                                                                                                                                | : | Class-5                                                                                                                                                               |