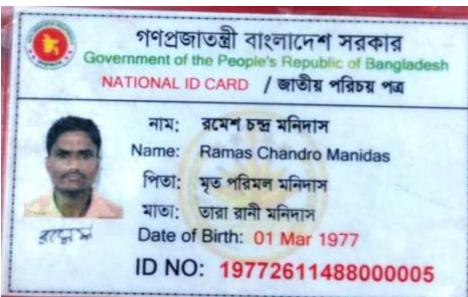

#### BRIEF BIO OF THE PROPOSED NOBIN UDYOKTA

| Name                                                                                                                                                     | : | Monju Rani                                                                                                                                                            |
|----------------------------------------------------------------------------------------------------------------------------------------------------------|---|-----------------------------------------------------------------------------------------------------------------------------------------------------------------------|
| Age                                                                                                                                                      | : | 16/01/1988                                                                                                                                                            |
| Marital status                                                                                                                                           | : | Married                                                                                                                                                               |
| Children                                                                                                                                                 | : | 0 Son 0 Daughters                                                                                                                                                     |
| No. of siblings:                                                                                                                                         | : | 0 Brother 0 Sisters                                                                                                                                                   |
| Parent's and GB related Info  (i) Who is GB member  (ii) Mother's name  (iii) Father's name  (iv) GB member's info                                       |   | Mother  Father  Rong Mala Satya Moni Das  Member since: 1990 to 2000  Branch: Katigram, Centre no.00, Group:00  First loan: Tk. 2000/-Last Loan: Nil Outstanding: Nil |
| Further Information: (v) Who pays GB loan installment (vi) Mobile lady (vii) Grameen Education Loan (viii) Any other loan like GCCN, GKF etc (ix) Others | : | N/A<br>N/A<br>N/A<br>N/A                                                                                                                                              |
| Education                                                                                                                                                | : | Class-5                                                                                                                                                               |