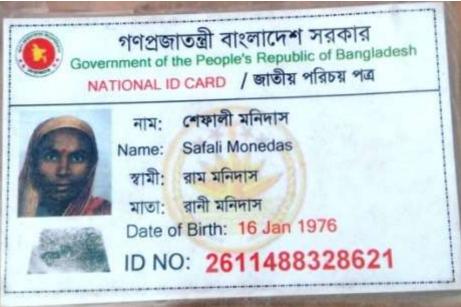

### BRIEF BIO OF THE PROPOSED NOBIN UDYOKTA

| Name                                                                                                                                                     | :     | Safali Moni Das                                                                                                                                                       |
|----------------------------------------------------------------------------------------------------------------------------------------------------------|-------|-----------------------------------------------------------------------------------------------------------------------------------------------------------------------|
| Age                                                                                                                                                      | :     | 16/01/1976                                                                                                                                                            |
| Marital status                                                                                                                                           | :     | Married                                                                                                                                                               |
| Children                                                                                                                                                 | :     | 01 Son 03 Daughter                                                                                                                                                    |
| No. of siblings:                                                                                                                                         | :     | 03 Brothers                                                                                                                                                           |
| Parent's and GB related Info  (i) Who is GB member  (ii) Mother's name  (iii) Father's name  (iv) GB member's info                                       | : : : | Mother √ Father Rani Moni Das Nitai Chanro Member since: 1990 to 2000 Branch: Katigram, Centre no.00, Group:00 First loan: Tk. 2500/- Last Loan: Nil Outstanding: Nil |
| Further Information: (v) Who pays GB loan installment (vi) Mobile lady (vii) Grameen Education Loan (viii) Any other loan like GCCN, GKF etc (ix) Others | :     | N/A<br>N/A<br>N/A<br>N/A                                                                                                                                              |
| Education                                                                                                                                                | :     | Class-8                                                                                                                                                               |