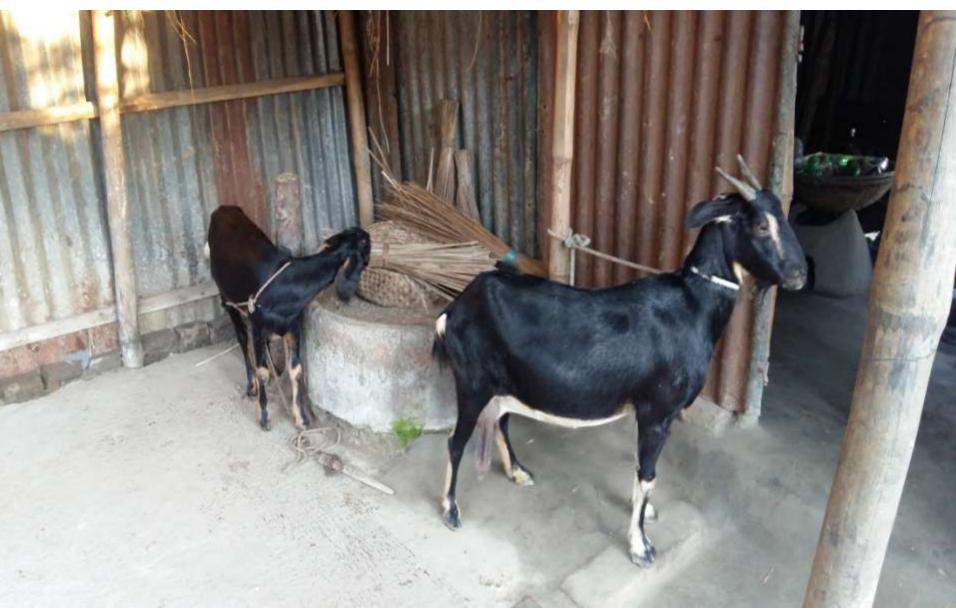

### PRESENT & PROPOSED INVESTMENT Breakdown

| Particulars                          | Existing<br>Business (BDT) | Proposed (BDT) | Total (BDT) |
|--------------------------------------|----------------------------|----------------|-------------|
| Investments in different categories: | 1                          | 2              | (1+2)       |
| Present stock items:                 |                            |                |             |
|                                      |                            |                |             |
| Goat 02                              | 25000                      |                | 25,000      |
|                                      | 0                          |                |             |
| Proposed Items:                      |                            | 20000          | 20,000      |
| Goat 02                              |                            | 2000           | 20,000      |
| Total Capital                        | 25,000                     | 20,000         | 45,000      |