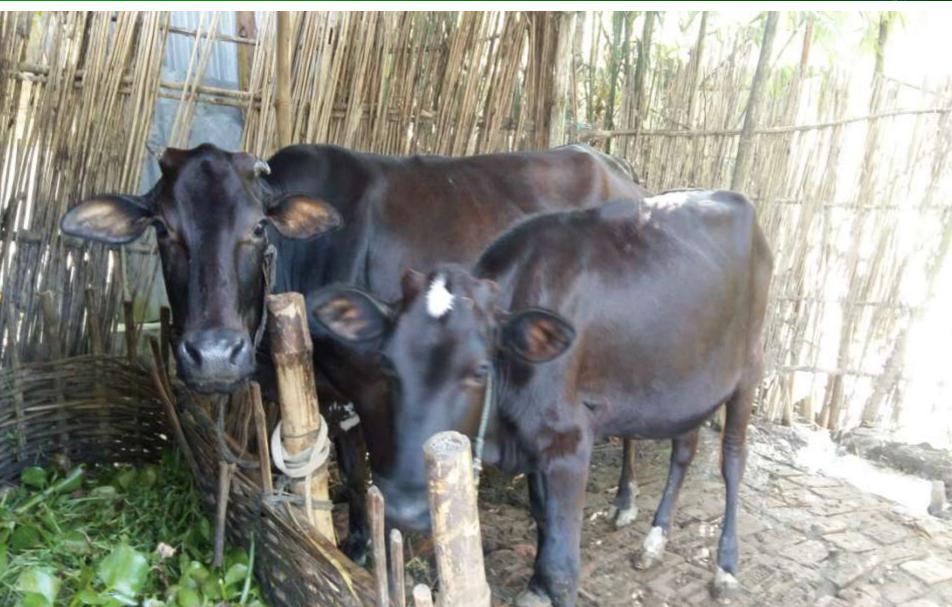

### PROPOSED BUSINESS Info.

| Business Name                                                                 | : | Salma Dairy                                                                                       |
|-------------------------------------------------------------------------------|---|---------------------------------------------------------------------------------------------------|
| Address/ Location                                                             | : | Atani Para ,Suapur, Dhamrai, Dhaka                                                                |
| Total Investment in BDT                                                       | : | 70000/-                                                                                           |
| Financing                                                                     | : | Self BDT :40000 (from existing business) - 57% Required Investment BDT : 30,000 (as equity) - 43% |
| Present salary/drawings from business (estimates)                             | : | BDT 4000                                                                                          |
| Proposed Salary                                                               |   | BDT 5000                                                                                          |
| <ul> <li>i. Proposed Business % of<br/>present gross profit margin</li> </ul> | : | 50%                                                                                               |
| ii. Estimated % of proposed gross profit margin                               | : | 50%                                                                                               |
| iii. Agreed grace period                                                      | : | 2 months                                                                                          |

#### PRESENT & PROPOSED INVESTMENT Breakdown

| Particulars                          | Existing<br>Business (BDT) | Proposed (BDT) | Total (BDT) |
|--------------------------------------|----------------------------|----------------|-------------|
| Investments in different categories: | 1                          | 2              | (1+2)       |
| Present Items:                       |                            |                |             |
| Oxe Cow 02                           | 40,000                     |                |             |
| Goat 02                              |                            |                | 40,000      |
| Cow Shed                             |                            |                |             |
| Proposed Items:                      |                            | 30000          | 30,000      |
| Small Size Two calf                  |                            | 30000          | 30,000      |
| Total Capital                        | 40,000                     | 30,000         | 70,000      |

### **EXISTING BUSINESS OPERATIONS Info.**

| Particulars                                   | Existing Business (BDT) |        |  |  |
|-----------------------------------------------|-------------------------|--------|--|--|
|                                               | Monthly                 | Yearly |  |  |
| Cow Sales (A)                                 | 28000                   | 336000 |  |  |
| Cost of Sale (Food, Medicine, Doctor fee) (B) | 14000                   | 168000 |  |  |
| Profit 50% (A-B)= C                           | 14000                   | 168000 |  |  |
| Less: Operating Costs                         |                         |        |  |  |
| Electricity bill                              | 200                     | 2400   |  |  |
| Mobile Bill                                   | 0                       | 0      |  |  |
| Salary from Business (Self)                   | 3000                    | 36000  |  |  |
| Transport                                     | 1000                    | 12000  |  |  |
| Others (TL Fee, Local Contribution)           | 500                     | 6000   |  |  |
| Non Cash Item:                                |                         |        |  |  |
| Depreciation Expenses 10000*10%               | 0                       | 0      |  |  |
| Total Operating Cost (D)                      | 4700                    |        |  |  |
| Net Profit (C-D)= (E)                         | 9300                    | 106200 |  |  |