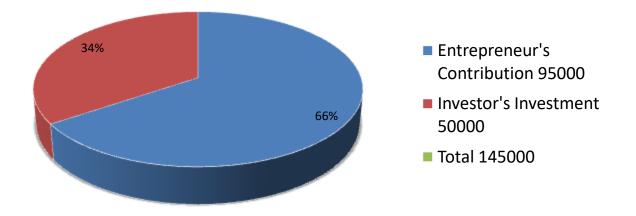

| Investment Breakdown                         |       |       |        |  |  |  |  |
|----------------------------------------------|-------|-------|--------|--|--|--|--|
| Particulars Existing Proposed Proposed Total |       |       |        |  |  |  |  |
| Cow                                          | 95000 | 40000 | 135000 |  |  |  |  |
| Food                                         | 0     | 10000 | 10000  |  |  |  |  |
| Total                                        | 95000 | 50000 | 145000 |  |  |  |  |