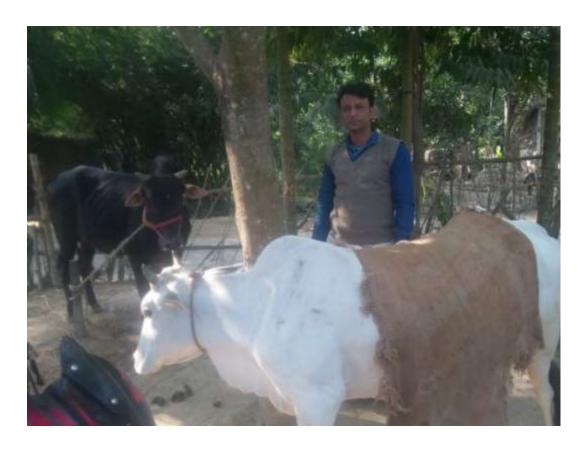

# Pictures

| Proposed Nobin Udyokta Business Info              |   |                                                                                                                                                                                                                                                                                                                      |  |  |  |
|---------------------------------------------------|---|----------------------------------------------------------------------------------------------------------------------------------------------------------------------------------------------------------------------------------------------------------------------------------------------------------------------|--|--|--|
| Business Name                                     | : | MASUM GORUR KHAMAR                                                                                                                                                                                                                                                                                                   |  |  |  |
| Location                                          | : | Pirijpur, Pirijpur, Godagari, Rajshahi                                                                                                                                                                                                                                                                               |  |  |  |
| Total Investment in BDT                           | : | BDT 145000/-                                                                                                                                                                                                                                                                                                         |  |  |  |
| Financing                                         | : | elf BDT 95000/ -(from existing business) 66% equired Investment BDT 50,000/-(as equity) 34%                                                                                                                                                                                                                          |  |  |  |
| Present salary/drawings from business (estimates) | : | DT 5000/-                                                                                                                                                                                                                                                                                                            |  |  |  |
| Proposed Salary                                   | : | 5000/=                                                                                                                                                                                                                                                                                                               |  |  |  |
| Size of shop                                      | : | 10ft x 8ft= 80 square ft                                                                                                                                                                                                                                                                                             |  |  |  |
| Security of the shop                              | : | -                                                                                                                                                                                                                                                                                                                    |  |  |  |
| Implementation                                    | : | <ul> <li>The business is planned to be scaled up by investment in existing goods like; Farm</li> <li>The business is operating by entrepreneur. Existing no employees.</li> <li>Average gain</li> <li>The farm is owned.</li> <li>Collects goods from Rajshahi.</li> <li>Agreed grace period is 3 months.</li> </ul> |  |  |  |