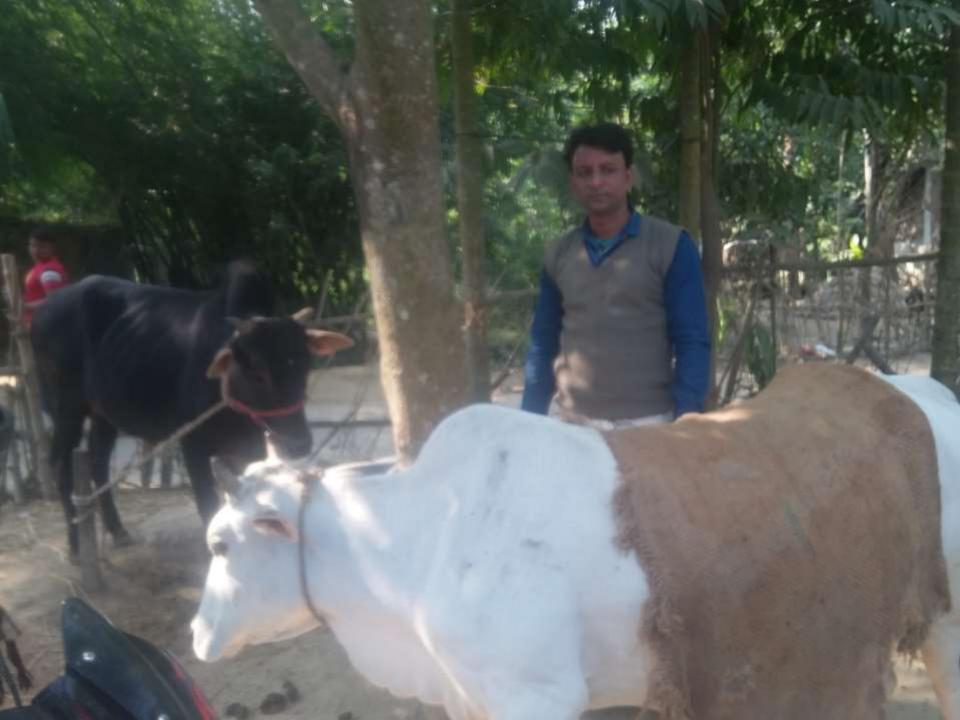

# Pictures

| Proposed Nobin Udyokta Business Info              |   |                                                                                                                                                                                                                                                                                                                      |  |  |  |
|---------------------------------------------------|---|----------------------------------------------------------------------------------------------------------------------------------------------------------------------------------------------------------------------------------------------------------------------------------------------------------------------|--|--|--|
| Business Name                                     | : | MASUM GORUR KHAMAR                                                                                                                                                                                                                                                                                                   |  |  |  |
| Location                                          | : | Pirijpur, Pirijpur, Godagari, Rajshahi                                                                                                                                                                                                                                                                               |  |  |  |
| Total Investment in BDT                           | : | BDT 145000/-                                                                                                                                                                                                                                                                                                         |  |  |  |
| Financing                                         | : | elf BDT 95000/ -(from existing business) 66% equired Investment BDT 50,000/-(as equity) 34%                                                                                                                                                                                                                          |  |  |  |
| Present salary/drawings from business (estimates) | : | DT 5000/-                                                                                                                                                                                                                                                                                                            |  |  |  |
| Proposed Salary                                   | : | 5000/=                                                                                                                                                                                                                                                                                                               |  |  |  |
| Size of shop                                      | : | 10ft x 8ft= 80 square ft                                                                                                                                                                                                                                                                                             |  |  |  |
| Security of the shop                              | : | -                                                                                                                                                                                                                                                                                                                    |  |  |  |
| Implementation                                    | : | <ul> <li>The business is planned to be scaled up by investment in existing goods like; Farm</li> <li>The business is operating by entrepreneur. Existing no employees.</li> <li>Average gain</li> <li>The farm is owned.</li> <li>Collects goods from Rajshahi.</li> <li>Agreed grace period is 3 months.</li> </ul> |  |  |  |