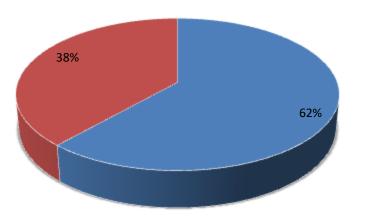

| Proposed Nobin Udyokta Business Info                 |   |                                                                                                                                                                                                                                                                                                                      |  |  |
|------------------------------------------------------|---|----------------------------------------------------------------------------------------------------------------------------------------------------------------------------------------------------------------------------------------------------------------------------------------------------------------------|--|--|
| Business Name                                        | : | MURAD GORUR KHAMAR                                                                                                                                                                                                                                                                                                   |  |  |
| Location                                             | : | Pirijpur, Pirijpur,Godagari, Rajshahi                                                                                                                                                                                                                                                                                |  |  |
| Total Investment in BDT                              | : | BDT 130000/-                                                                                                                                                                                                                                                                                                         |  |  |
| Financing                                            | : | Self BDT 80000/-(from existing business) 62%                                                                                                                                                                                                                                                                         |  |  |
|                                                      |   | Required Investment BDT 50,000/-(as equity) 38%                                                                                                                                                                                                                                                                      |  |  |
| Present salary/drawings<br>from business (estimates) | : | BDT 5000/-                                                                                                                                                                                                                                                                                                           |  |  |
| Proposed Salary                                      | : | 5000/=                                                                                                                                                                                                                                                                                                               |  |  |
| Size of shop                                         | : | 10ft x 8ft= 80 square ft                                                                                                                                                                                                                                                                                             |  |  |
| Security of the shop                                 | : | -                                                                                                                                                                                                                                                                                                                    |  |  |
| Implementation                                       | : | <ul> <li>The business is planned to be scaled up by investment in existing goods like; Farm</li> <li>The business is operating by entrepreneur. Existing no employees.</li> <li>Average gain</li> <li>The farm is owned.</li> <li>Collects goods from Rajshahi.</li> <li>Agreed grace period is 3 months.</li> </ul> |  |  |