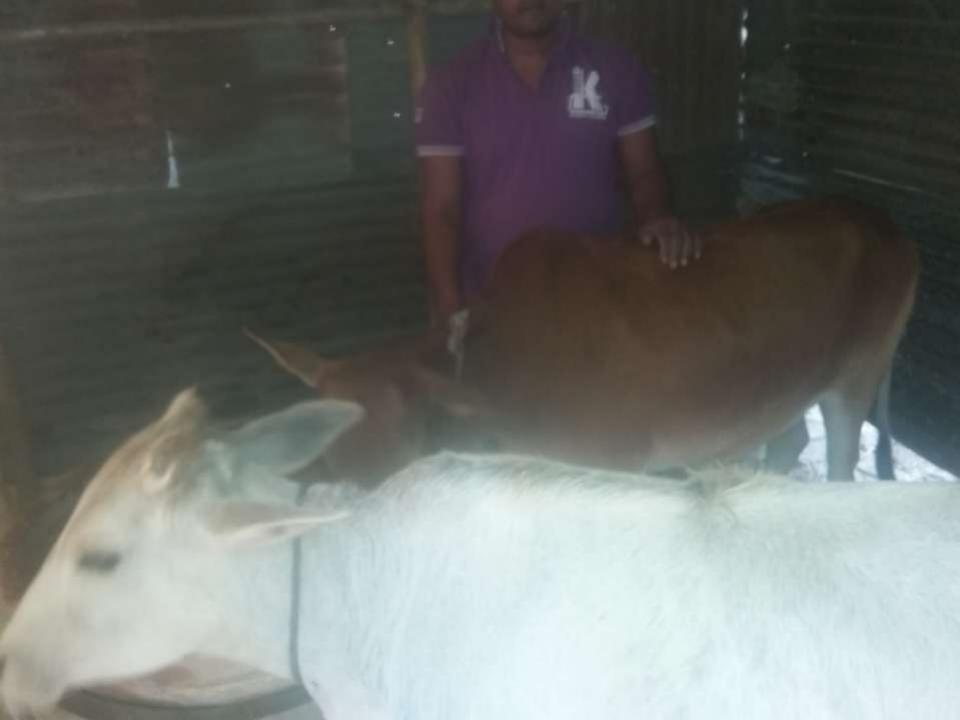

| Proposed Nobin Udyokta Business Info                 |   |                                                                                                                                                                                                                                                                                                                      |  |  |
|------------------------------------------------------|---|----------------------------------------------------------------------------------------------------------------------------------------------------------------------------------------------------------------------------------------------------------------------------------------------------------------------|--|--|
| Business Name                                        | : | MURAD GORUR KHAMAR                                                                                                                                                                                                                                                                                                   |  |  |
| Location                                             | : | Pirijpur, Pirijpur,Godagari, Rajshahi                                                                                                                                                                                                                                                                                |  |  |
| Total Investment in BDT                              | : | BDT 130000/-                                                                                                                                                                                                                                                                                                         |  |  |
| Financing                                            | : | Self BDT 80000/-(from existing business) 62%                                                                                                                                                                                                                                                                         |  |  |
|                                                      |   | Required Investment BDT 50,000/-(as equity) 38%                                                                                                                                                                                                                                                                      |  |  |
| Present salary/drawings<br>from business (estimates) | : | BDT 5000/-                                                                                                                                                                                                                                                                                                           |  |  |
| Proposed Salary                                      | : | 5000/=                                                                                                                                                                                                                                                                                                               |  |  |
| Size of shop                                         | : | 10ft x 8ft= 80 square ft                                                                                                                                                                                                                                                                                             |  |  |
| Security of the shop                                 | : | -                                                                                                                                                                                                                                                                                                                    |  |  |
| Implementation                                       | : | <ul> <li>The business is planned to be scaled up by investment in existing goods like; Farm</li> <li>The business is operating by entrepreneur. Existing no employees.</li> <li>Average gain</li> <li>The farm is owned.</li> <li>Collects goods from Rajshahi.</li> <li>Agreed grace period is 3 months.</li> </ul> |  |  |

Pictures