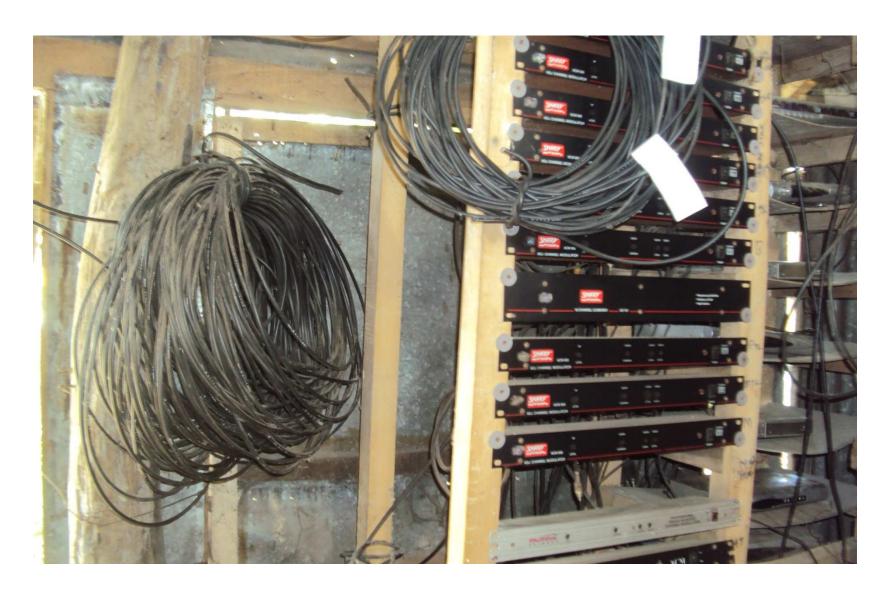

#### **Present Stock item**

| Product name        | Amount   |
|---------------------|----------|
| Reciver 35*2000     | 70000    |
| Modileter 35*2500   | 87500    |
| D B Metter          | 7000     |
| Umbrella big 01     | 15000    |
| Umbrella Small 02   | 12000    |
| Cable               | 20000    |
| Others              | 10000    |
| Total Present Stock | 2,21,500 |

#### **Proposed Item**

| Product Name      | Amount |
|-------------------|--------|
| Cable             | 25,000 |
| Reciver 10*2000   | 20,000 |
| Modileter 10*2500 | 25,000 |
| Total:            | 70,000 |