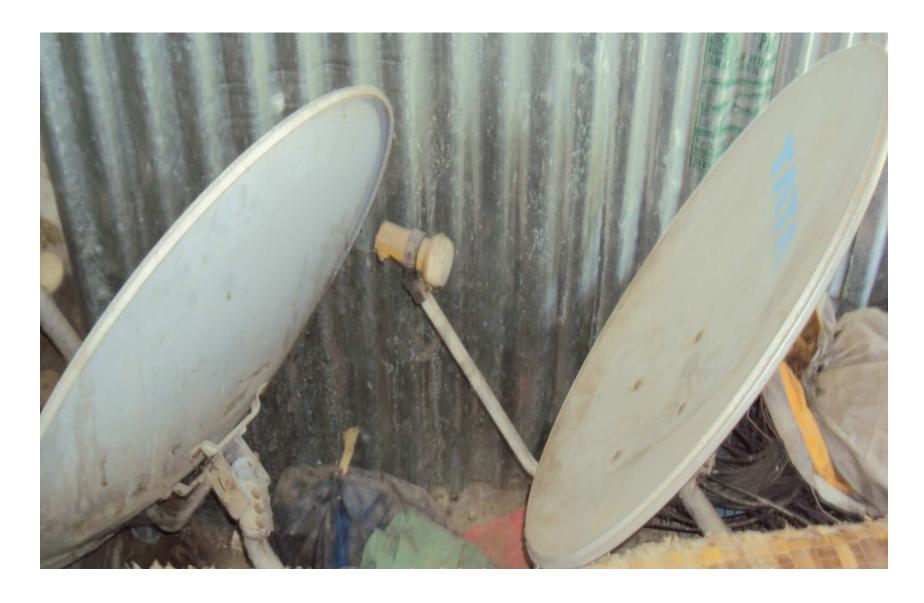

#### **Present Stock item**

| Product name        | Amount   |
|---------------------|----------|
| Reciver 35*2000     | 70000    |
| Modileter 35*2500   | 87500    |
| D B Metter          | 7000     |
| Umbrella big 01     | 15000    |
| Umbrella Small 02   | 12000    |
| Cable               | 20000    |
| Others              | 10000    |
| Total Present Stock | 2,21,500 |