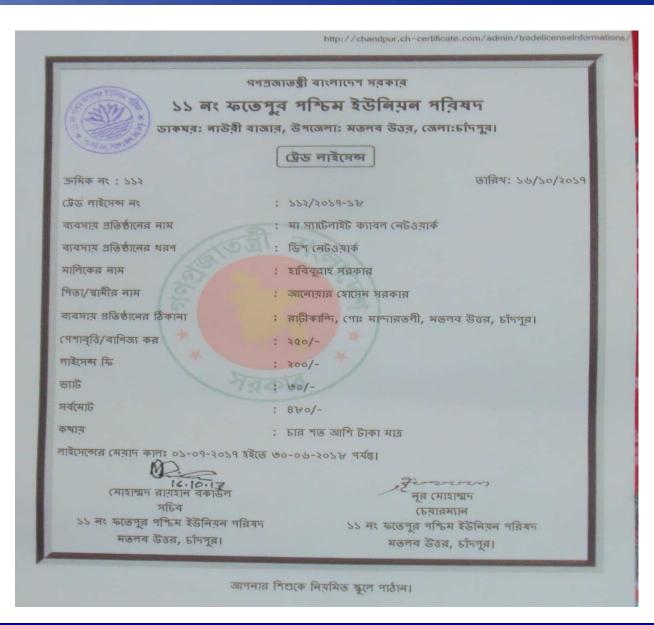

# BRIEF BIO OF THE PROPOSED NOBIN UDYOKTA (Continued)

| Present Occupation                      | : | Cable Network Business                   |
|-----------------------------------------|---|------------------------------------------|
| Trade License Number                    |   | 112                                      |
| Business Experiences                    | • | 07 years.                                |
| Other Own/Family Sources of Income      | • | Agriculture                              |
| Other Own/Family Sources of Liabilities | : | N/A                                      |
| NU Contact Info                         | : | 01839171226                              |
| NU Project Source/Reference             | : | GT Matlab Uttar Unit<br>Office,Chandpur. |

### PROPOSED BUSINESS Info.

| Business Name                                                                  | :  | Maa Satellite Cable Network                                                                            |
|--------------------------------------------------------------------------------|----|--------------------------------------------------------------------------------------------------------|
| Address/ Location                                                              | :  | Rarikandi Bazer,Matlab (North), Chandpur.                                                              |
| Total Investment in BDT                                                        | :  | 3,01,500/-                                                                                             |
| Financing                                                                      | •• | Self BDT : 231,500 (from existing business) - 83%<br>Required Investment BDT :70,000 (as equity) - 17% |
| Present salary/drawings from business (estimates)                              | •• | BDT 10,000                                                                                             |
| Proposed Salary                                                                |    | BDT 12,000                                                                                             |
| Proposed Business 15% of present gross profit margin Estimated 15% of proposed | :  | 15%<br>15%                                                                                             |
| gross profit margin Agreed grace period                                        | :  | 2 months                                                                                               |