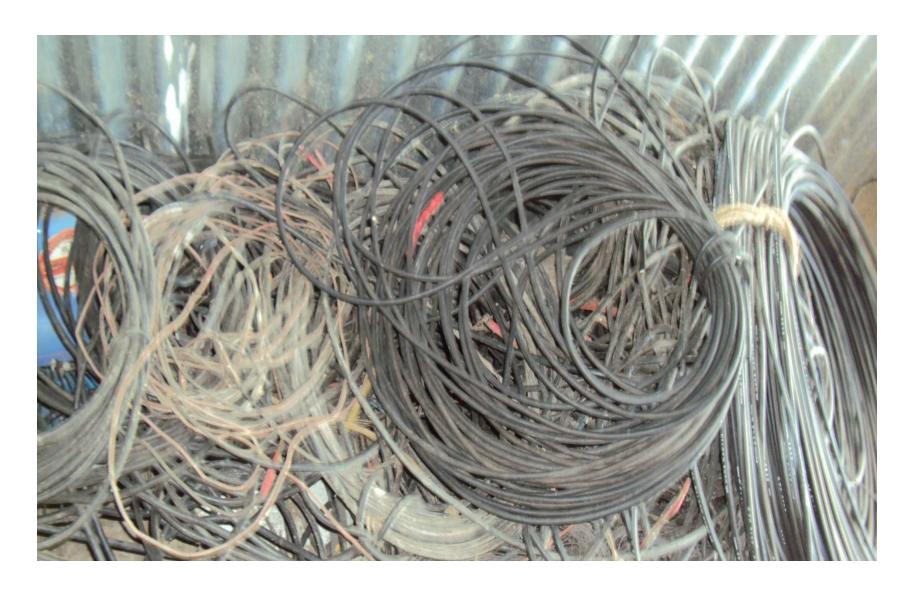

#### **Present Stock item**

| Product name        | Amount   |
|---------------------|----------|
| Reciver 35*2000     | 70000    |
| Modileter 35*2500   | 87500    |
| D B Metter          | 7000     |
| Umbrella big 01     | 15000    |
| Umbrella Small 02   | 12000    |
| Cable               | 20000    |
| Others              | 10000    |
| Total Present Stock | 2,21,500 |

#### **Proposed Item**

| Product Name      | Amount |
|-------------------|--------|
| Cable             | 25,000 |
| Reciver 10*2000   | 20,000 |
| Modileter 10*2500 | 25,000 |
| Total:            | 70,000 |