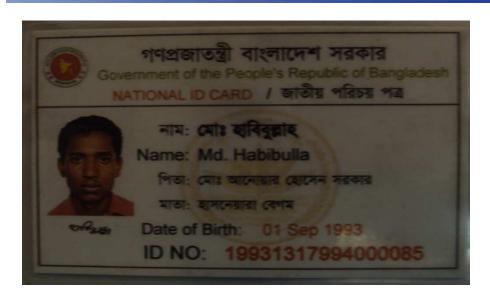

#### BRIEF BIO OF THE PROPOSED NOBIN UDYOKTA

| Name                                                                                                                                                      | :     | Md. Habibullah             |  |  |  |
|-----------------------------------------------------------------------------------------------------------------------------------------------------------|-------|----------------------------|--|--|--|
| Age                                                                                                                                                       | :     | 23 Years (01/09/1993)      |  |  |  |
| Marital status                                                                                                                                            | :     | Married                    |  |  |  |
| Children                                                                                                                                                  | :     | 01 Son, 00 Daughter        |  |  |  |
| No. of siblings:                                                                                                                                          | :     | 03 brothers and 01 Sisters |  |  |  |
| Parent's and GB related Info  (i) Who is GB member  (ii) Mother's name  (iii) Father's name  (iv) GB member's info                                        | : : : | Mother                     |  |  |  |
| Further Information: (v) Who pays GB loan installment (vi) Mobile lady (vii) Grameen Education Loan (viii) Any other loan like GCCN, GKF etc. (ix) Others | :     | Father N/A N/A N/A N/A N/A |  |  |  |
| Education, till to date                                                                                                                                   | :     | Class Eight                |  |  |  |