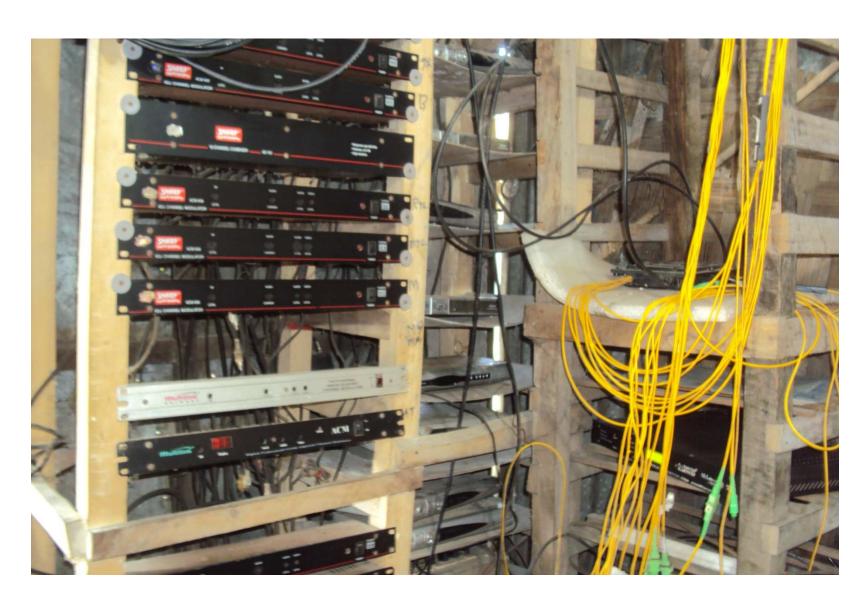

#### **Present Stock item**

| Product name        | Amount   |
|---------------------|----------|
| Reciver 35*2000     | 70000    |
| Modileter 35*2500   | 87500    |
| D B Metter          | 7000     |
| Umbrella big 01     | 15000    |
| Umbrella Small 02   | 12000    |
| Cable               | 20000    |
| Others              | 10000    |
| Total Present Stock | 2,21,500 |

#### **Proposed Item**

| Product Name      | Amount |
|-------------------|--------|
| Cable             | 25,000 |
| Reciver 10*2000   | 20,000 |
| Modileter 10*2500 | 25,000 |
| Total:            | 70,000 |