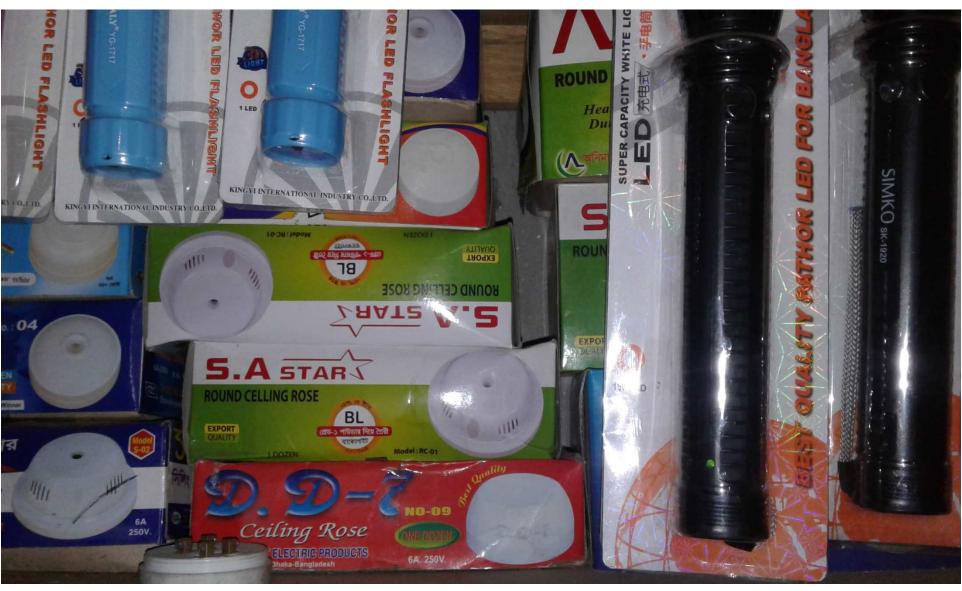

#### **Present Stock item**

#### **Proposed Item**

| Product name                   | Amount           |
|--------------------------------|------------------|
| এনার্জি লাইট বিভিন্ন সাইজ      | <b>೨</b> ೦೦೦೦/-  |
| মেইন চুইস বিভিন্ন প্রকার       | ২০০০০/-          |
| সার্কিট ব্রেকার বিভিন্ন প্রকার | <b>\$</b> @000/- |
| বিভিন্ন প্রকারের পাইপ          | <b>೨</b> ೦೦೦೦/-  |
| বিভিন্ন প্রকারের বাল্ব         | ৩৫০০০/-          |
| বিভিন্ন প্রকারেরর পাখা         | ২০০০০/-          |
| সুইচ বোর্ড                     | ২০০০০/-          |
| বিভিন্ন প্রকারের ক্যাবল        | ২০০০০/-          |
| মোবাইল ব''াংকিং ও রির্চাজ      | <b>೨</b> ೦೦೦೦/-  |
| টিউব লাইট                      | २००००/-          |
| Total Present Stock            | 240,000          |