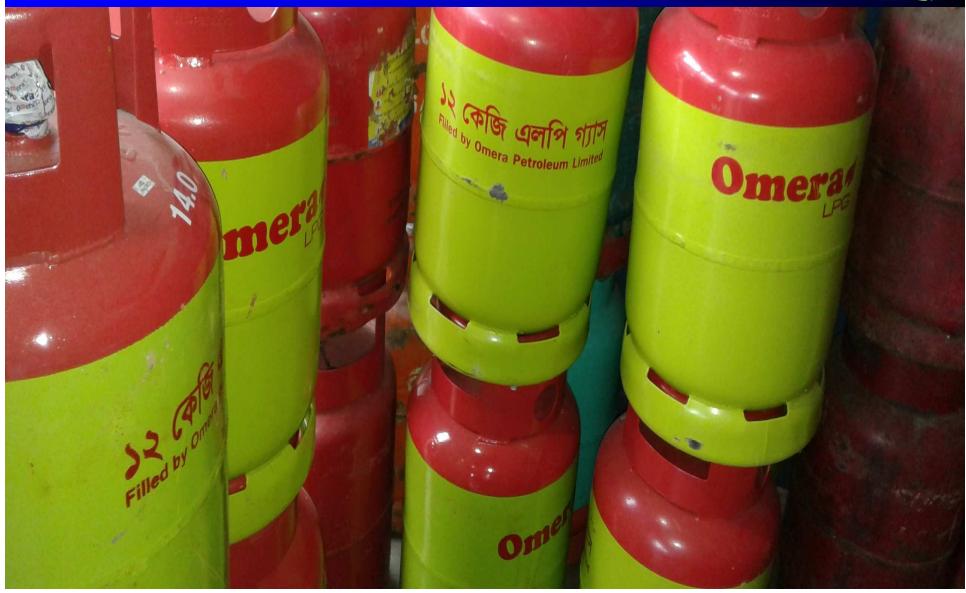

| Product Name     | Amount |
|------------------|--------|
| L pg Gas Slender | 40,000 |
| Fan              | 40,000 |
| Total:           | 80,000 |