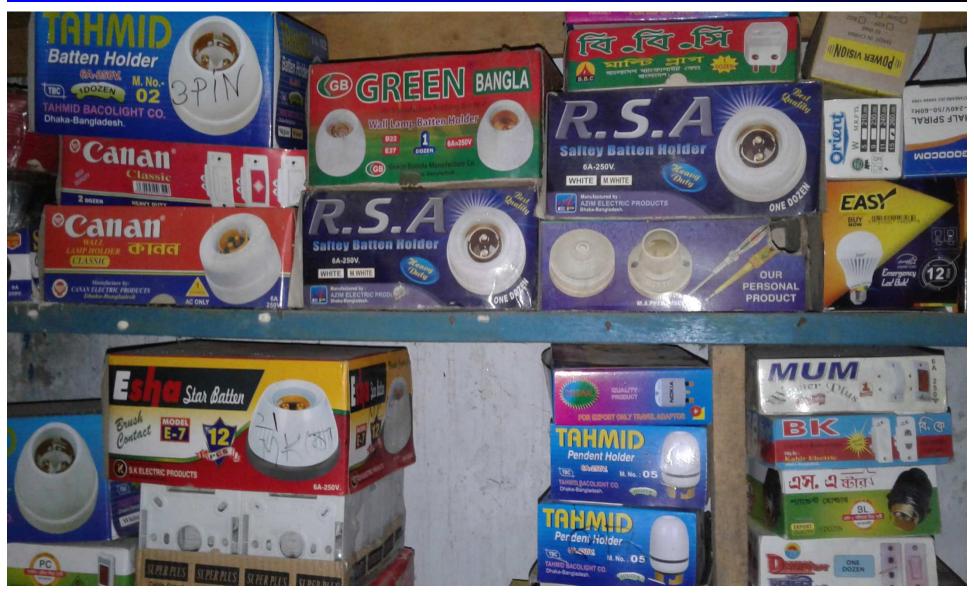

#### **Present Stock item**

#### **Proposed Item**

| Product name                   | Amount           |
|--------------------------------|------------------|
| এনার্জি লাইট বিভিন্ন সাইজ      | <b>೨</b> ೦೦೦೦/-  |
| মেইন চুইস বিভিন্ন প্রকার       | ২০০০০/-          |
| সার্কিট ব্রেকার বিভিন্ন প্রকার | <b>\$</b> @000/- |
| বিভিন্ন প্রকারের পাইপ          | <b>೨</b> ೦೦೦೦/-  |
| বিভিন্ন প্রকারের বাল্ব         | ৩৫০০০/-          |
| বিভিন্ন প্রকারেরর পাখা         | ২০০০০/-          |
| সুইচ বোর্ড                     | ২০০০০/-          |
| বিভিন্ন প্রকারের ক্যাবল        | ২০০০০/-          |
| মোবাইল ব''াংকিং ও রির্চাজ      | <b>೨</b> ೦೦೦೦/-  |
| টিউব লাইট                      | २००००/-          |
| Total Present Stock            | 240,000          |