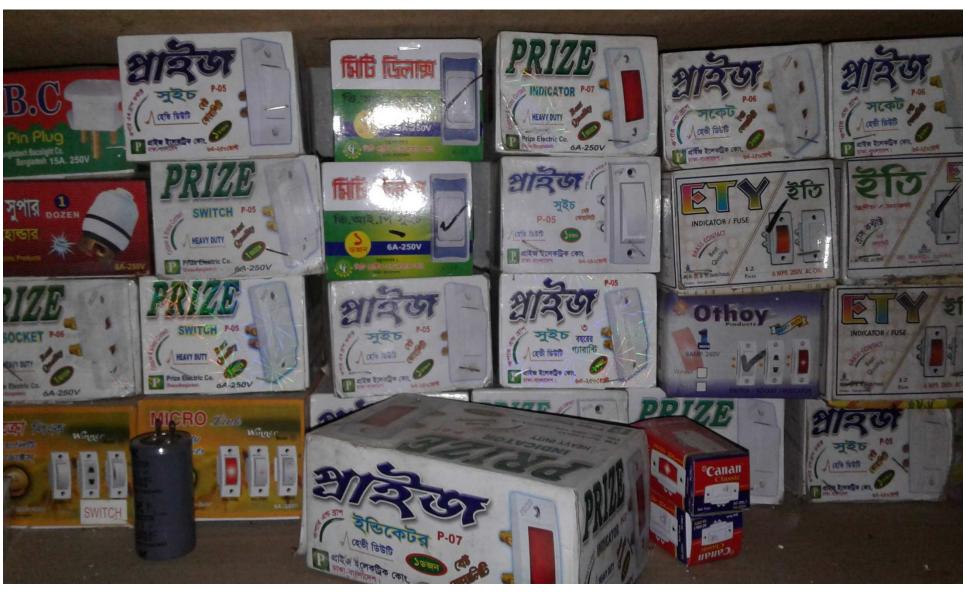

#### **Present Stock item**

#### **Proposed Item**

| Product name                   | Amount           |
|--------------------------------|------------------|
| এনার্জি লাইট বিভিন্ন সাইজ      | <b>೨</b> ೦೦೦೦/-  |
| মেইন চুইস বিভিন্ন প্রকার       | ২০০০০/-          |
| সার্কিট ব্রেকার বিভিন্ন প্রকার | <b>\$</b> @000/- |
| বিভিন্ন প্রকারের পাইপ          | <b>೨</b> ೦೦೦೦/-  |
| বিভিন্ন প্রকারের বাল্ব         | ৩৫০০০/-          |
| বিভিন্ন প্রকারেরর পাখা         | ২০০০০/-          |
| সুইচ বোর্ড                     | ২০০০০/-          |
| বিভিন্ন প্রকারের ক্যাবল        | ২০০০০/-          |
| মোবাইল ব''াংকিং ও রির্চাজ      | <b>೨</b> ೦೦೦೦/-  |
| টিউব লাইট                      | २००००/-          |
| Total Present Stock            | 240,000          |