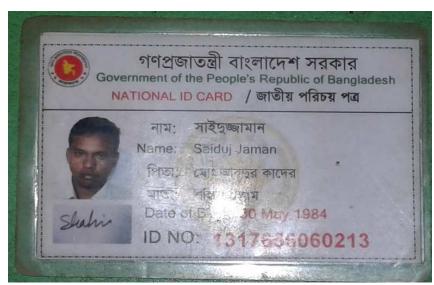

#### **BRIEF BIO OF THE PROPOSED NOBIN UDYOKTA**

| Name                                                                                                                                                           | :                                       | Saiduj Jaman                                                                                                                                                                                                      |
|----------------------------------------------------------------------------------------------------------------------------------------------------------------|-----------------------------------------|-------------------------------------------------------------------------------------------------------------------------------------------------------------------------------------------------------------------|
| Age                                                                                                                                                            | :                                       | 30/ 05/1984 (33Years)                                                                                                                                                                                             |
| Marital status                                                                                                                                                 | :                                       | Married,                                                                                                                                                                                                          |
| Children                                                                                                                                                       | :                                       | 0 Son and 0 Daughter                                                                                                                                                                                              |
| No. of siblings:                                                                                                                                               | :                                       | 01 brothers and 04 Sister                                                                                                                                                                                         |
| Parent's and GB related Info  (i) Who is GB member  (ii) Mother's name  (iii) Father's name  (iv) GB member's info                                             |                                         | Mother Father Shahida Begum Dead,Md Abdur Kader Member since: 05/02/2010 to31/07/2017 Branch: Narayanpur, Centre no.25/M, Group: 04 Loanee No. 2981 First loan: Tk. 10000 Existing loan: Tk. 00 Lust LoaneeTk. 00 |
| Further Information:  (v) Who pays GB loan installment  (vi) Mobile lady  (vii) Grameen Education Loan  (viii) Any other loan like GCCN, GKF etc.  (ix) Others | : : : : : : : : : : : : : : : : : : : : | N/A<br>N/A<br>N/A<br>N/A                                                                                                                                                                                          |
| Education, till to date                                                                                                                                        | :                                       | S.H.C                                                                                                                                                                                                             |