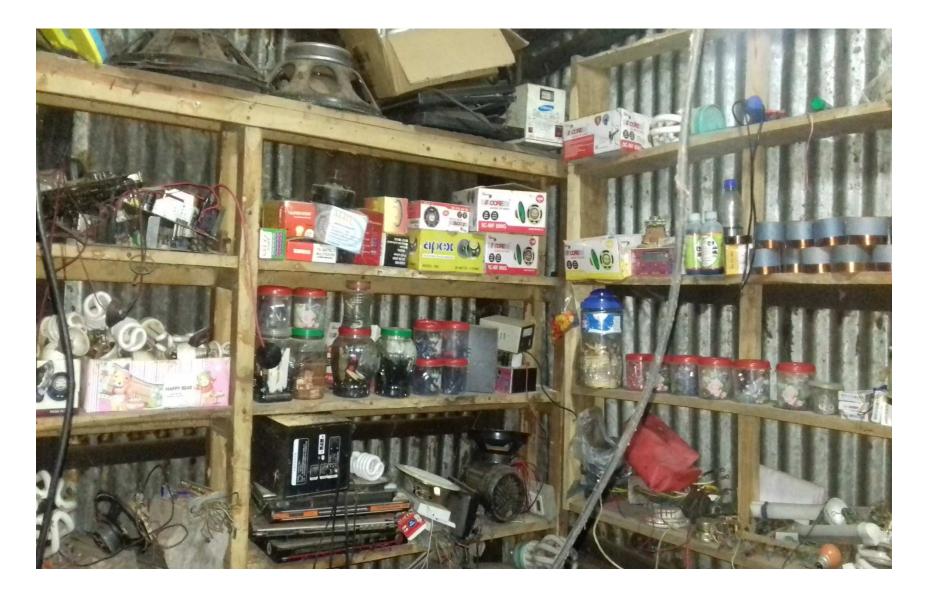

| Business Name                                        | : | Maa Babar Doa Electronic house                                                                        |
|------------------------------------------------------|---|-------------------------------------------------------------------------------------------------------|
| Address/ Location                                    | : | Saheb Baza Uttar Unit Chandpur.                                                                       |
| Total Investment in BDT                              | : | 205,000/-                                                                                             |
| Financing                                            | : | Self BDT :145,000 (from existing business) - 61%<br>Required Investment BDT :60,000 (as equity) - 29% |
| Present salary/drawings from business (estimates)    | : | BDT 8,000                                                                                             |
| Proposed Salary                                      |   | BDT 9,000                                                                                             |
| Proposed Business 20% of present gross profit margin | : | 20%                                                                                                   |
| Estimated 20% of proposed gross profit margin        | : | 20%                                                                                                   |
| Agreed grace period                                  | : | 2 months                                                                                              |

#### **Present Stock item**

| Product name        | Amount  |
|---------------------|---------|
| Speaker             | 30000   |
| Cable               | 5000    |
| Electric items      | 15000   |
| Light/ battery      | 15000   |
| Stabilizer          | 15000   |
| IPS                 | 15000   |
| Energy Light        | 10000   |
| Total Present Stock | 105,000 |

#### **Proposed Item**

| Product Name | Amount |
|--------------|--------|
| Fan          | 35,000 |
| Cable        | 15,000 |
| China Light  | 10,000 |
| Total :      | 60,000 |