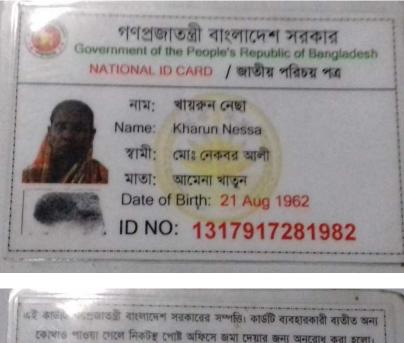

#### **BRIEF BIO OF THE PROPOSED NOBIN UDYOKTA**

| Name                                                                                                                                                                            | : | Md. Kamrul Islam Bapari                                                                                                                                                                                                      |
|---------------------------------------------------------------------------------------------------------------------------------------------------------------------------------|---|------------------------------------------------------------------------------------------------------------------------------------------------------------------------------------------------------------------------------|
| Age                                                                                                                                                                             | : | 16.01.1992 ( 25 Years)                                                                                                                                                                                                       |
| Marital status                                                                                                                                                                  | : | married                                                                                                                                                                                                                      |
| Children                                                                                                                                                                        | : | 00 Son, 00 Daughter                                                                                                                                                                                                          |
| No. of siblings:                                                                                                                                                                | : | 04 brothers and 03 Sister                                                                                                                                                                                                    |
| <i>Parent's and GB related Info</i><br>(i) Who is GB member<br>(ii) Mother's name<br>(iii) Father's name<br>(iv) GB member's info                                               | : | Mother<br>Mother Father<br>Kharun Nessa<br>.Late Nakbor Ali Bapari<br>Member since: 08.07.2005<br>Branch: Islamabad Centre no.38/M Group: 08<br>Loanee no: 6039, First Ioan: Tk.5000<br>Existing Ioan: 00 Outstanding:Tk. 00 |
| <i>Further Information:</i><br>(v) Who pays GB loan installment<br>(vi) Mobile lady<br>(vii) Grameen Education Loan<br>(viii) Any other loan like GCCN, GKF etc.<br>(ix) Others |   | N/A<br>N/A<br>N/A<br>N/A<br>N/A                                                                                                                                                                                              |
| Education, till to date                                                                                                                                                         | : | Class Nine                                                                                                                                                                                                                   |

NU's mother was a member of Grameen Bank (GB) From 08.07.2005 to 02.07.20015 At first his mother took a loan amount BDT 5000 from Grameen Bank. She Invested the money in her household. They gradually improved their life standard through GB loan.