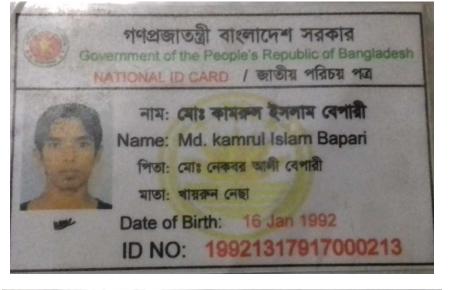

#### **BRIEF BIO OF THE PROPOSED NOBIN UDYOKTA**

| Name                                                                                                                                                                            | : | Md. Kamrul Islam Bapari                                                                                                                                                                                                      |
|---------------------------------------------------------------------------------------------------------------------------------------------------------------------------------|---|------------------------------------------------------------------------------------------------------------------------------------------------------------------------------------------------------------------------------|
| Age                                                                                                                                                                             | : | 16.01.1992 ( 25 Years)                                                                                                                                                                                                       |
| Marital status                                                                                                                                                                  | : | married                                                                                                                                                                                                                      |
| Children                                                                                                                                                                        | : | 00 Son, 00 Daughter                                                                                                                                                                                                          |
| No. of siblings:                                                                                                                                                                | : | 04 brothers and 03 Sister                                                                                                                                                                                                    |
| <i>Parent's and GB related Info</i><br>(i) Who is GB member<br>(ii) Mother's name<br>(iii) Father's name<br>(iv) GB member's info                                               | : | Mother<br>Mother Father<br>Kharun Nessa<br>.Late Nakbor Ali Bapari<br>Member since: 08.07.2005<br>Branch: Islamabad Centre no.38/M Group: 08<br>Loanee no: 6039, First Ioan: Tk.5000<br>Existing Ioan: 00 Outstanding:Tk. 00 |
| <i>Further Information:</i><br>(v) Who pays GB loan installment<br>(vi) Mobile lady<br>(vii) Grameen Education Loan<br>(viii) Any other loan like GCCN, GKF etc.<br>(ix) Others |   | N/A<br>N/A<br>N/A<br>N/A<br>N/A                                                                                                                                                                                              |
| Education, till to date                                                                                                                                                         | : | Class Nine                                                                                                                                                                                                                   |