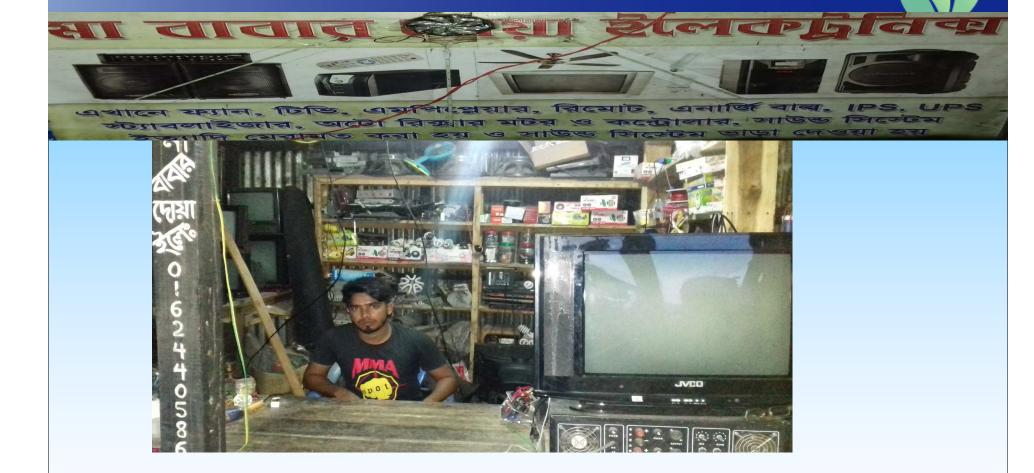

#### A Nobin Udyokta Project Maa Babar Doya Electronics

Project by : Md Kamrul Islam Bapari Identified: Md.Mostafa Verified by : Md. Gias uddin Matlab Uttar Unit, Chandpur Ancle-01 GRAMEEN TRUS GT Social Business Area, Chandpur

| Business Name                                        | : | Maa Babar Doa Electronic house                                                                        |
|------------------------------------------------------|---|-------------------------------------------------------------------------------------------------------|
| Address/ Location                                    | : | Saheb Baza Uttar Unit Chandpur.                                                                       |
| Total Investment in BDT                              | : | 205,000/-                                                                                             |
| Financing                                            | : | Self BDT :145,000 (from existing business) - 61%<br>Required Investment BDT :60,000 (as equity) - 29% |
| Present salary/drawings from business (estimates)    | : | BDT 8,000                                                                                             |
| Proposed Salary                                      |   | BDT 9,000                                                                                             |
| Proposed Business 20% of present gross profit margin | : | 20%                                                                                                   |
| Estimated 20% of proposed gross profit margin        | : | 20%                                                                                                   |
| Agreed grace period                                  | : | 2 months                                                                                              |