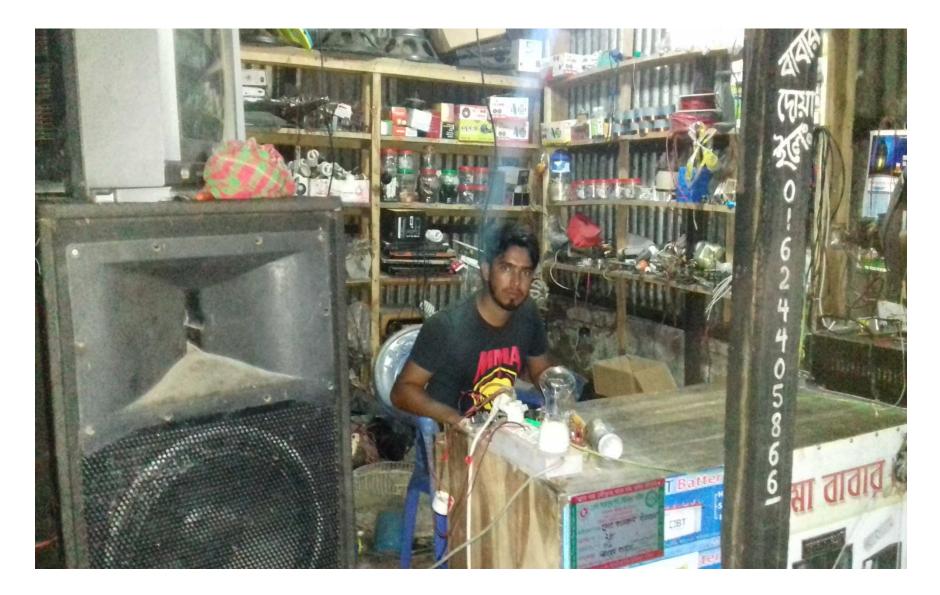

| Business Name                                        | : | Maa Babar Doa Electronic house                                                                        |
|------------------------------------------------------|---|-------------------------------------------------------------------------------------------------------|
| Address/ Location                                    | : | Saheb Baza Uttar Unit Chandpur.                                                                       |
| Total Investment in BDT                              | : | 205,000/-                                                                                             |
| Financing                                            | : | Self BDT :145,000 (from existing business) - 61%<br>Required Investment BDT :60,000 (as equity) - 29% |
| Present salary/drawings from business (estimates)    | : | BDT 8,000                                                                                             |
| Proposed Salary                                      |   | BDT 9,000                                                                                             |
| Proposed Business 20% of present gross profit margin | : | 20%                                                                                                   |
| Estimated 20% of proposed gross profit margin        | : | 20%                                                                                                   |
| Agreed grace period                                  | : | 2 months                                                                                              |