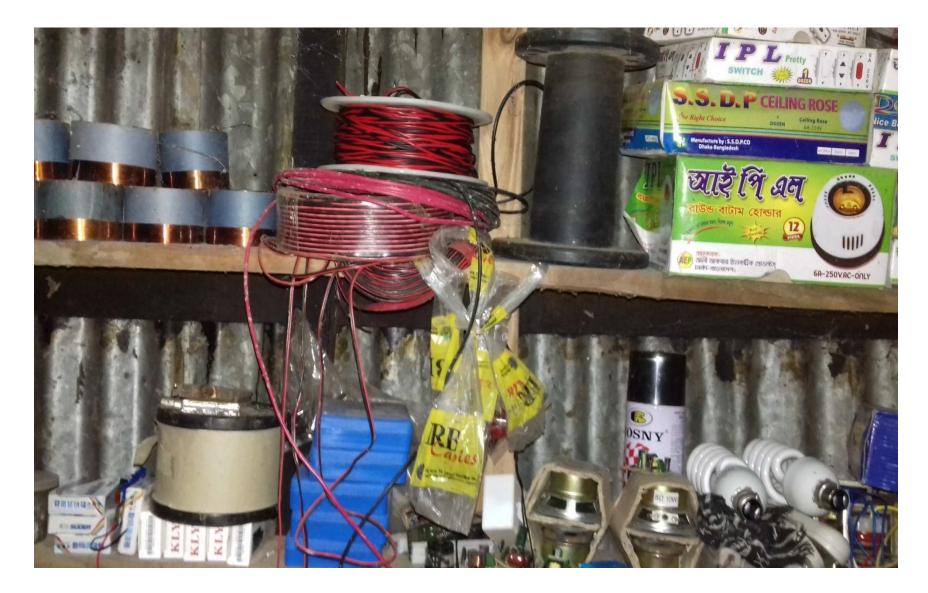

| Business Name                                        | : | Maa Babar Doa Electronic house                                                                        |
|------------------------------------------------------|---|-------------------------------------------------------------------------------------------------------|
| Address/ Location                                    | : | Saheb Baza Uttar Unit Chandpur.                                                                       |
| Total Investment in BDT                              | : | 205,000/-                                                                                             |
| Financing                                            | : | Self BDT :145,000 (from existing business) - 61%<br>Required Investment BDT :60,000 (as equity) - 29% |
| Present salary/drawings from business (estimates)    | : | BDT 8,000                                                                                             |
| Proposed Salary                                      |   | BDT 9,000                                                                                             |
| Proposed Business 20% of present gross profit margin | : | 20%                                                                                                   |
| Estimated 20% of proposed gross profit margin        | : | 20%                                                                                                   |
| Agreed grace period                                  | : | 2 months                                                                                              |

#### **Present Stock item**

| Product name        | Amount  |
|---------------------|---------|
| Speaker             | 30000   |
| Cable               | 5000    |
| Electric items      | 15000   |
| Light/ battery      | 15000   |
| Stabilizer          | 15000   |
| IPS                 | 15000   |
| Energy Light        | 10000   |
| Total Present Stock | 105,000 |

#### **Proposed Item**

| Product Name | Amount |
|--------------|--------|
| Fan          | 35,000 |
| Cable        | 15,000 |
| China Light  | 10,000 |
| Total :      | 60,000 |