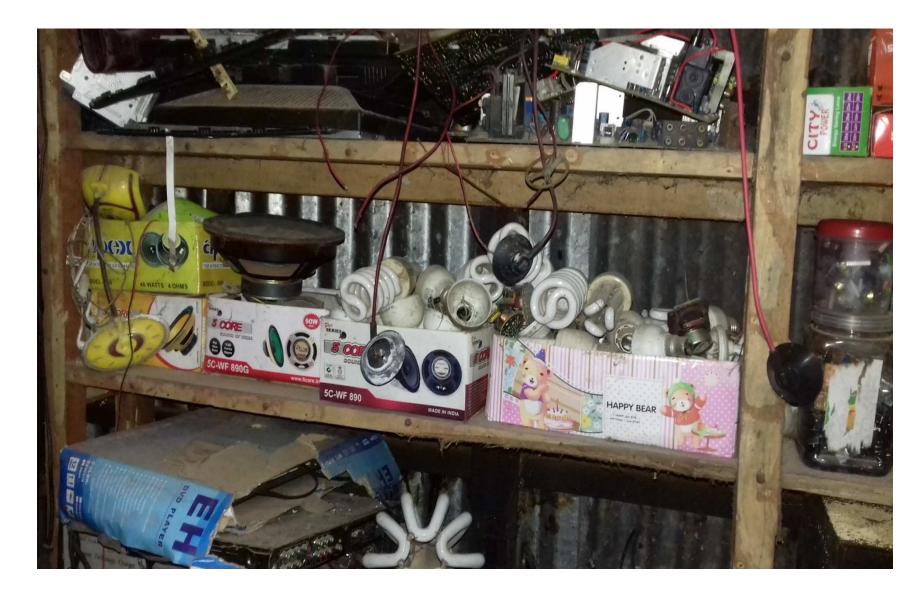

#### **Present Stock item**

| Product name        | Amount  |
|---------------------|---------|
| Speaker             | 30000   |
| Cable               | 5000    |
| Electric items      | 15000   |
| Light/ battery      | 15000   |
| Stabilizer          | 15000   |
| IPS                 | 15000   |
| Energy Light        | 10000   |
| Total Present Stock | 105,000 |

#### **Proposed Item**

| Product Name | Amount |
|--------------|--------|
| Fan          | 35,000 |
| Cable        | 15,000 |
| China Light  | 10,000 |
| Total :      | 60,000 |