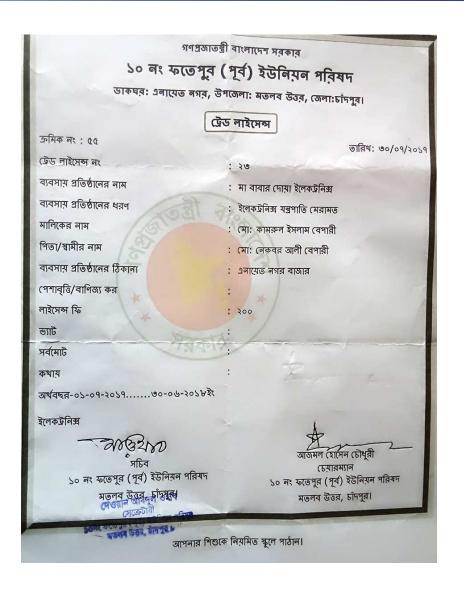

#### BRIEF BIO OF THE PROPOSED NOBIN UDYOKTA (Continued)

| Present Occupation                      | • | Electronic Business                       |
|-----------------------------------------|---|-------------------------------------------|
| Trade License Number                    | • | 55                                        |
| Business Experiences                    | : | 09 years.                                 |
| Other Own/Family Sources of Income      |   | Agriculture                               |
| Other Own/Family Sources of Liabilities | : | N/A                                       |
| NU Contact Info                         |   | 01928-888590                              |
| NU Project Source/Reference             | • | GT Matlab Uttar Unit<br>Office, Chandpur. |