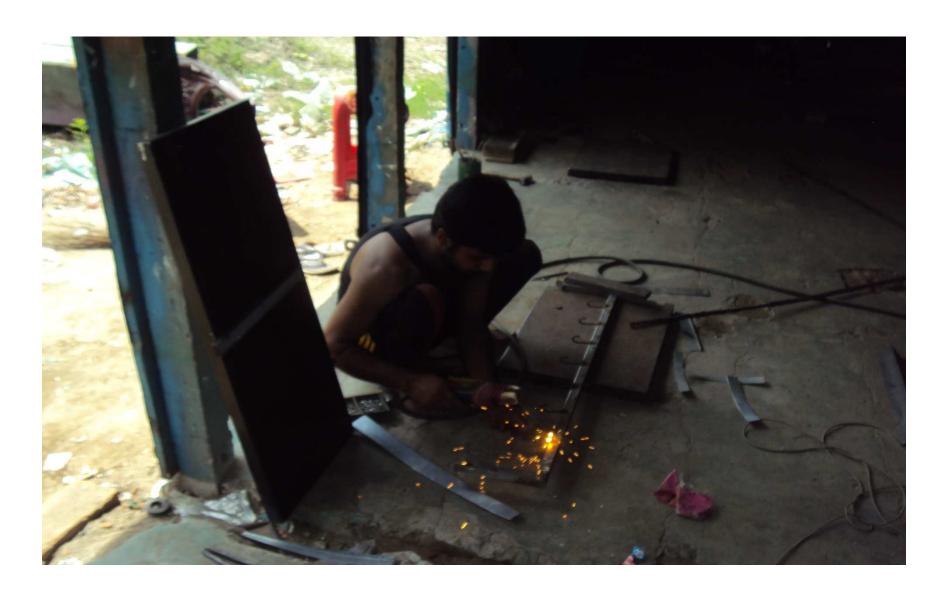

#### PROPOSED BUSINESS Info.

| Business Name                                                                                                         | : | Madina Still Workshop                                                                                   |
|-----------------------------------------------------------------------------------------------------------------------|---|---------------------------------------------------------------------------------------------------------|
| Address/ Location                                                                                                     | : | Ananda Bazar, Matlab Uttar Chandpur.                                                                    |
| Total Investment in BDT                                                                                               | : | 440,000/-                                                                                               |
| Financing                                                                                                             | : | Self BDT : 370,000 (from existing business) - 84%<br>Required Investment BDT : 70,000 (as equity) - 16% |
| Present salary/drawings from business (estimates)                                                                     | : | BDT 12,000                                                                                              |
| Proposed Salary                                                                                                       |   | BDT 14,000                                                                                              |
| Proposed Business15% of present gross profit margin Estimated 15% of proposed gross profit margin Agreed grace period | : | 15%<br>15%<br>2 months                                                                                  |

#### **Present Stock item**

| Product name        | Amount   |
|---------------------|----------|
| Bas Machine         | 30,000   |
| Sheet               | 90,000   |
| Drill Machine       | 15,000   |
| Dressing Sheet      | 50,000   |
| Welding Machine     | 20,000   |
| Still's Almera      | 70,000   |
| Others              | 25,000   |
| Total Present Stock | 3,00,000 |