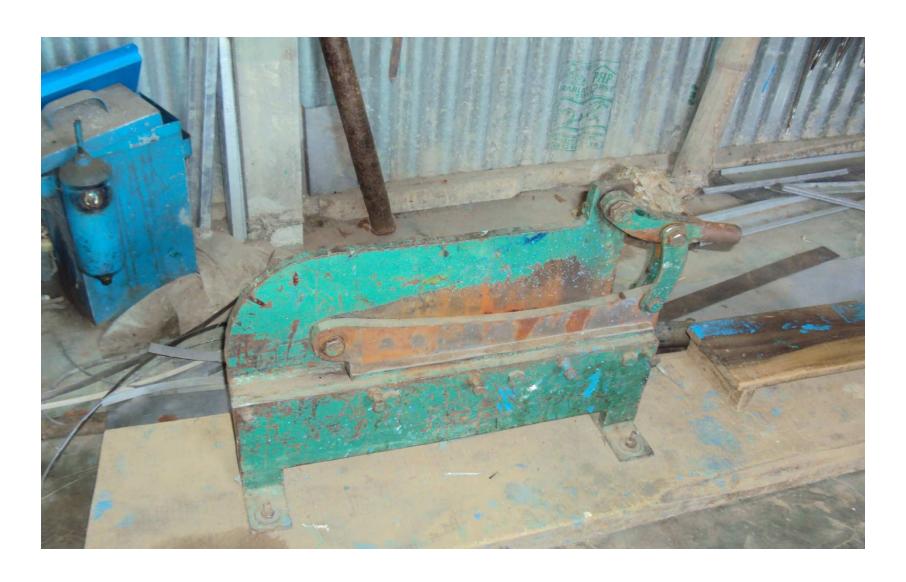

#### **Present Stock item**

| Product name        | Amount   |
|---------------------|----------|
| Bas Machine         | 30,000   |
| Sheet               | 90,000   |
| Drill Machine       | 15,000   |
| Dressing Sheet      | 50,000   |
| Welding Machine     | 20,000   |
| Still's Almera      | 70,000   |
| Others              | 25,000   |
| Total Present Stock | 3,00,000 |