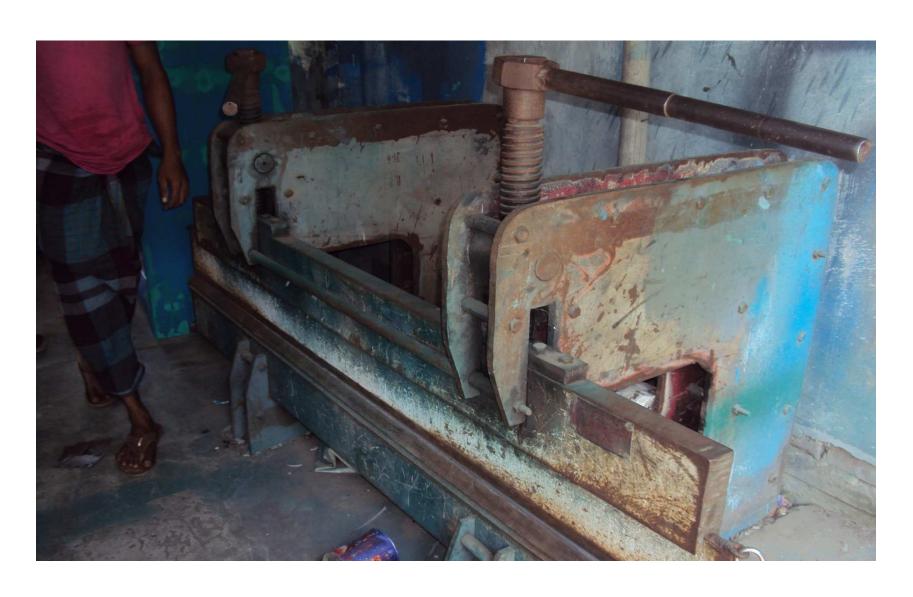

#### **Present Stock item**

| Product name        | Amount   |
|---------------------|----------|
| Bas Machine         | 30,000   |
| Sheet               | 90,000   |
| Drill Machine       | 15,000   |
| Dressing Sheet      | 50,000   |
| Welding Machine     | 20,000   |
| Still's Almera      | 70,000   |
| Others              | 25,000   |
| Total Present Stock | 3,00,000 |