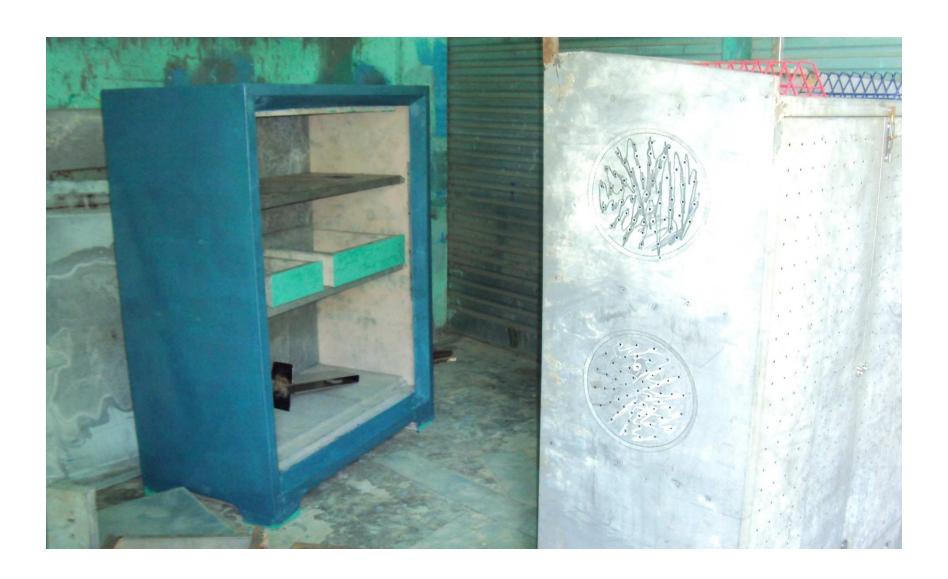

#### PROPOSED BUSINESS Info.

| Business Name                                                                                                         | : | Madina Still Workshop                                                                                   |
|-----------------------------------------------------------------------------------------------------------------------|---|---------------------------------------------------------------------------------------------------------|
| Address/ Location                                                                                                     | : | Ananda Bazar, Matlab Uttar Chandpur.                                                                    |
| Total Investment in BDT                                                                                               | : | 440,000/-                                                                                               |
| Financing                                                                                                             | : | Self BDT : 370,000 (from existing business) - 84%<br>Required Investment BDT : 70,000 (as equity) - 16% |
| Present salary/drawings from business (estimates)                                                                     | : | BDT 12,000                                                                                              |
| Proposed Salary                                                                                                       |   | BDT 14,000                                                                                              |
| Proposed Business15% of present gross profit margin Estimated 15% of proposed gross profit margin Agreed grace period | : | 15%<br>15%<br>2 months                                                                                  |

#### **Present Stock item**

| Product name        | Amount   |
|---------------------|----------|
| Bas Machine         | 30,000   |
| Sheet               | 90,000   |
| Drill Machine       | 15,000   |
| Dressing Sheet      | 50,000   |
| Welding Machine     | 20,000   |
| Still's Almera      | 70,000   |
| Others              | 25,000   |
| Total Present Stock | 3,00,000 |

#### **Proposed Item**

| Product Name    | Amount |
|-----------------|--------|
| Board and Sheet | 30000  |
| Noksa Board     | 40000  |
| Total :         | 70,000 |