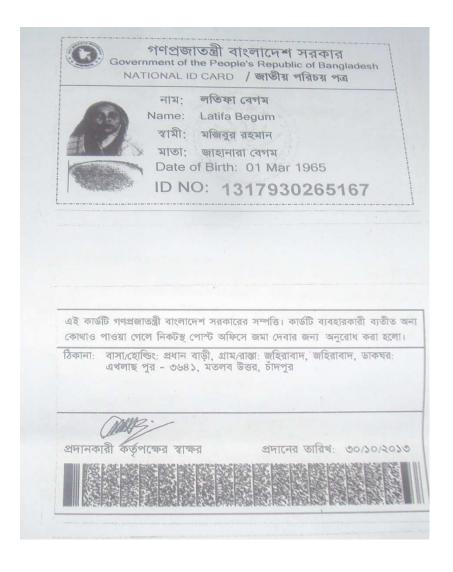

#### **BRIEF BIO OF THE PROPOSED NOBIN UDYOKTA**

| Name                                                                                                                                                      | :       | Kawser                                                                                                                                                                            |
|-----------------------------------------------------------------------------------------------------------------------------------------------------------|---------|-----------------------------------------------------------------------------------------------------------------------------------------------------------------------------------|
| Age                                                                                                                                                       | :       | 03/01/1991 (25Years)                                                                                                                                                              |
| Marital status                                                                                                                                            | :       | Married,                                                                                                                                                                          |
| Children                                                                                                                                                  | :       | 00 Sons and 00 Daughter                                                                                                                                                           |
| No. of siblings:                                                                                                                                          | :       | 05 brothers and 03 Sisters                                                                                                                                                        |
| Parent's and GB related Info  (i) Who is GB member  (ii) Mother's name  (iii) Father's name  (iv) GB member's info                                        | : : : : | Mother Father Latifa Begum Mazibur Rahman Member since: 07/02/2000 Fotepur West, Centre no.60/M, Group: 16 loanee No. 6963/1 First loan: Tk. 5000 Lastloan: Tk.50000 Outsting: 00 |
| Further Information: (v) Who pays GB loan installment (vi) Mobile lady (vii) Grameen Education Loan (viii) Any other loan like GCCN, GKF etc. (ix) Others | :       | N/A<br>N/A<br>N/A<br>N/A<br>N/A                                                                                                                                                   |
| Education, till to date                                                                                                                                   | :       | Class Eight                                                                                                                                                                       |