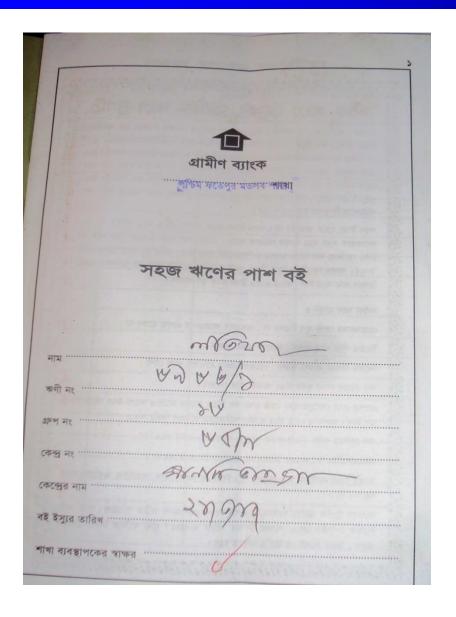

#### **BRIEF BIO OF THE PROPOSED NOBIN UDYOKTA**

| Name                                                                                                                                                      | :       | Kawser                                                                                                                                                                            |
|-----------------------------------------------------------------------------------------------------------------------------------------------------------|---------|-----------------------------------------------------------------------------------------------------------------------------------------------------------------------------------|
| Age                                                                                                                                                       | :       | 03/01/1991 (25Years)                                                                                                                                                              |
| Marital status                                                                                                                                            | :       | Married,                                                                                                                                                                          |
| Children                                                                                                                                                  | :       | 00 Sons and 00 Daughter                                                                                                                                                           |
| No. of siblings:                                                                                                                                          | :       | 05 brothers and 03 Sisters                                                                                                                                                        |
| Parent's and GB related Info  (i) Who is GB member  (ii) Mother's name  (iii) Father's name  (iv) GB member's info                                        | : : : : | Mother Father Latifa Begum Mazibur Rahman Member since: 07/02/2000 Fotepur West, Centre no.60/M, Group: 16 loanee No. 6963/1 First loan: Tk. 5000 Lastloan: Tk.50000 Outsting: 00 |
| Further Information: (v) Who pays GB loan installment (vi) Mobile lady (vii) Grameen Education Loan (viii) Any other loan like GCCN, GKF etc. (ix) Others | :       | N/A<br>N/A<br>N/A<br>N/A<br>N/A                                                                                                                                                   |
| Education, till to date                                                                                                                                   | :       | Class Eight                                                                                                                                                                       |