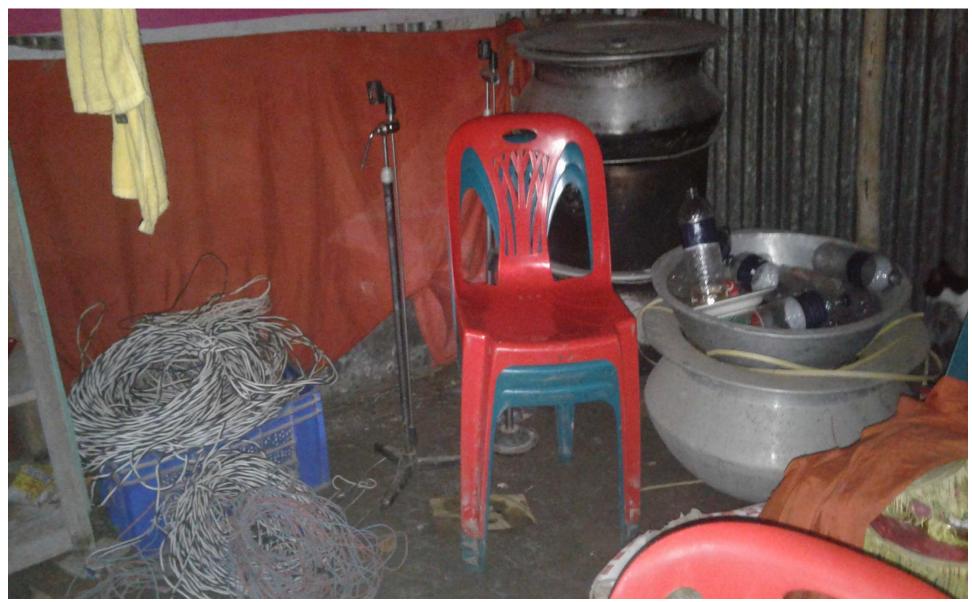

#### **Present Stock item**

| Product name           | Amount  |
|------------------------|---------|
| Sound Box- 2 pairs     | 60000   |
| Pip kin 15 pcs         | 50000   |
| Chair-100pcs           | 30000   |
| Generator 4pcs         | 80000   |
| Table 15pcs            | 22000   |
| Screens (pordar kapor) | 15000   |
| Plate                  | 8000    |
| Jag-40pcs              | 5000    |
| Light+ other           | 30000   |
| Total Present Stock    | 300,000 |

# **Photographs**

গণপ্রজাতন্ত্রী বাংলাদেশ সরকার Government of the People's Republic of Bangladesh NATIONAL ID CARD / জাতীয় পরিচয় পত্র

নাম: বাসন্তী রানী সাহা

Name: Basanti Rani Saha

স্বামী: রাধেশ্যাম সাহা