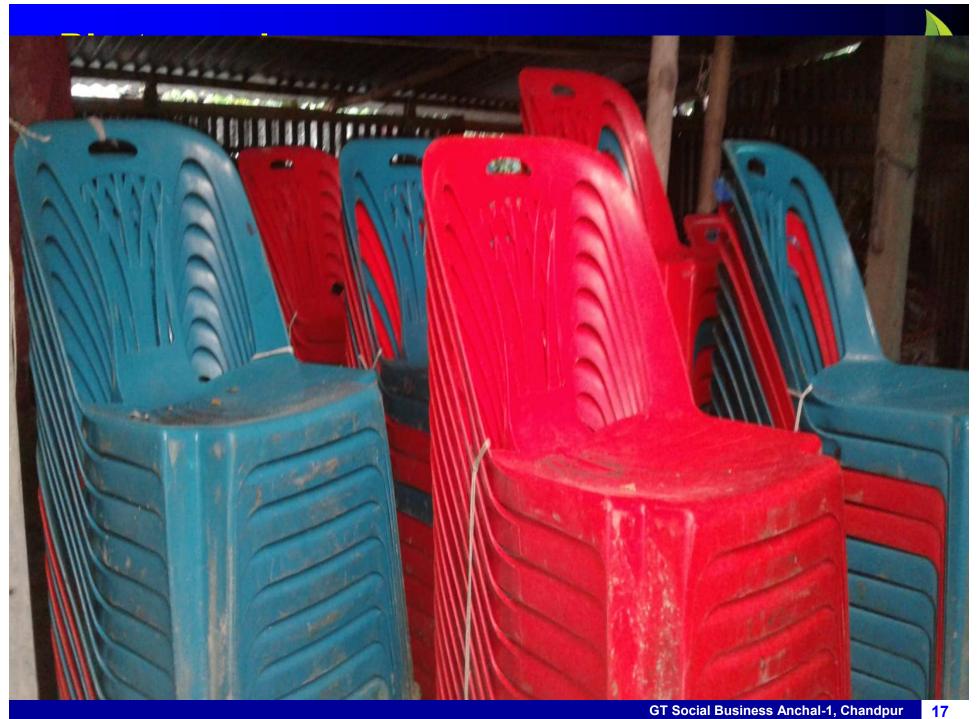

#### **Present Stock item**

| Product name           | Amount  |
|------------------------|---------|
| Sound Box- 2 pairs     | 60000   |
| Pip kin 15 pcs         | 50000   |
| Chair-100pcs           | 30000   |
| Generator 4pcs         | 80000   |
| Table 15pcs            | 22000   |
| Screens (pordar kapor) | 15000   |
| Plate                  | 8000    |
| Jag-40pcs              | 5000    |
| Light+ other           | 30000   |
| Total Present Stock    | 300,000 |

# **Photographs**

গণপ্রজাতন্ত্রী বাংলাদেশ সরকার Government of the People's Republic of Bangladesh NATIONAL ID CARD / জাতীয় পরিচয় পত্র

নাম: বাসন্তী রানী সাহা

Name: Basanti Rani Saha

স্বামী: রাধেশ্যাম সাহা