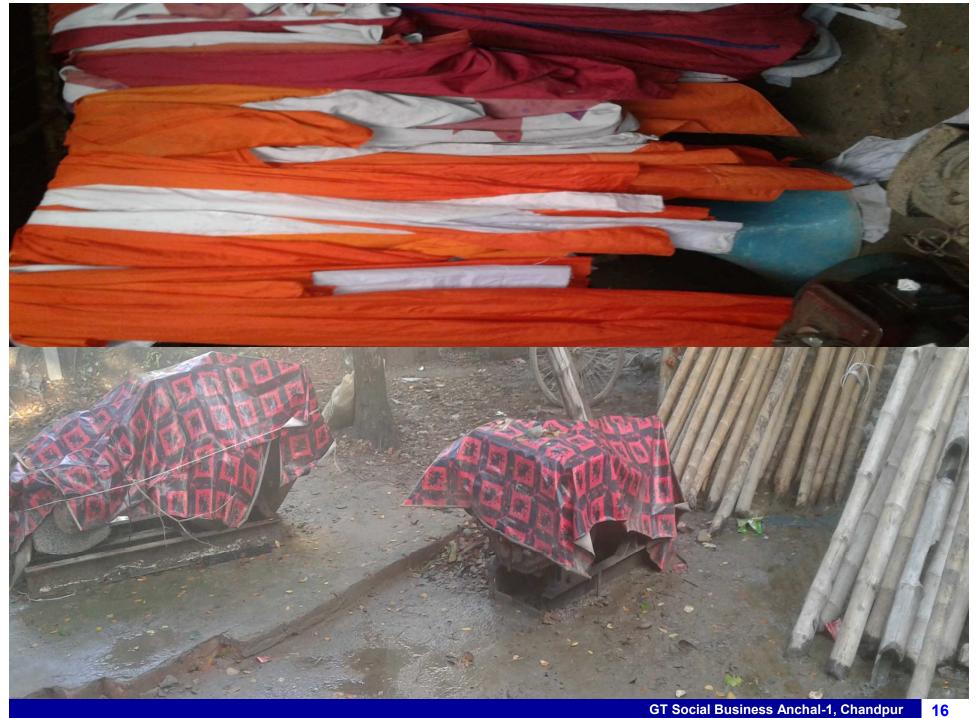

#### **Present Stock item**

| Product name           | Amount  |
|------------------------|---------|
| Sound Box- 2 pairs     | 60000   |
| Pip kin 15 pcs         | 50000   |
| Chair-100pcs           | 30000   |
| Generator 4pcs         | 80000   |
| Table 15pcs            | 22000   |
| Screens (pordar kapor) | 15000   |
| Plate                  | 8000    |
| Jag-40pcs              | 5000    |
| Light+ other           | 30000   |
| Total Present Stock    | 300,000 |

# **Photographs**

গণপ্রজাতন্ত্রী বাংলাদেশ সরকার Government of the People's Republic of Bangladesh NATIONAL ID CARD / জাতীয় পরিচয় পত্র

নাম: বাসন্তী রানী সাহা

Name: Basanti Rani Saha

স্বামী: রাধেশ্যাম সাহা