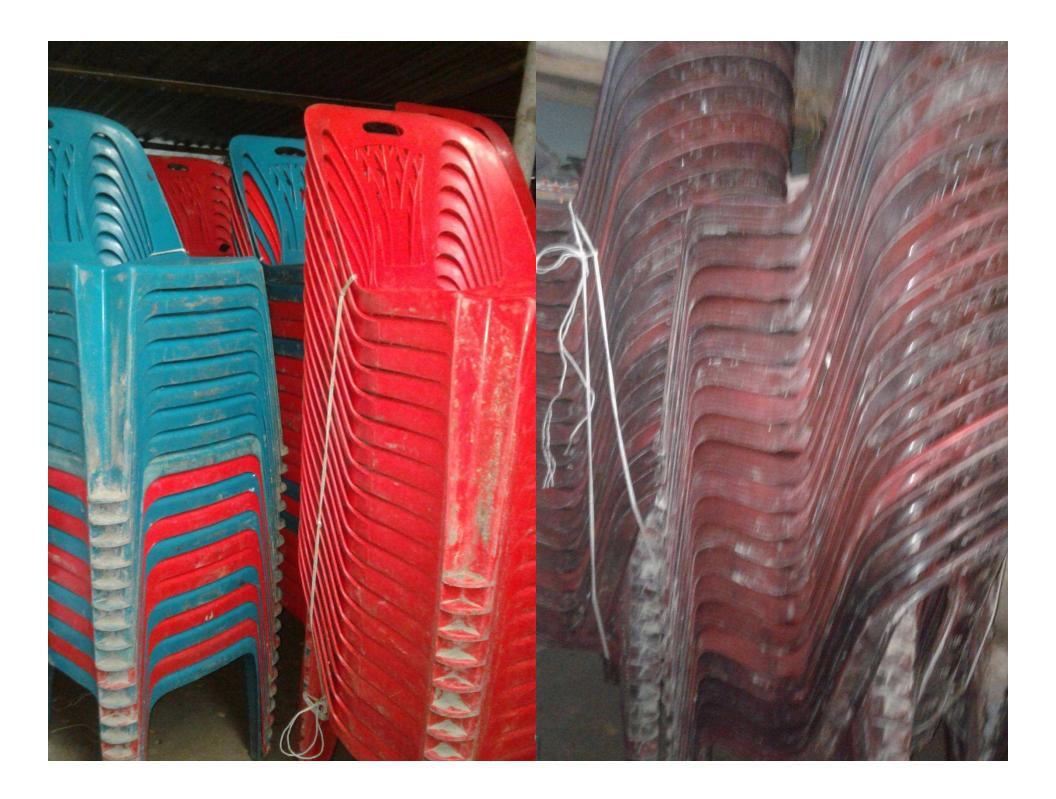

#### **Present Stock item**

| Product name           | Amount  |
|------------------------|---------|
| Sound Box- 2 pairs     | 60000   |
| Pip kin 15 pcs         | 50000   |
| Chair-100pcs           | 30000   |
| Generator 4pcs         | 80000   |
| Table 15pcs            | 22000   |
| Screens (pordar kapor) | 15000   |
| Plate                  | 8000    |
| Jag-40pcs              | 5000    |
| Light+ other           | 30000   |
| Total Present Stock    | 300,000 |