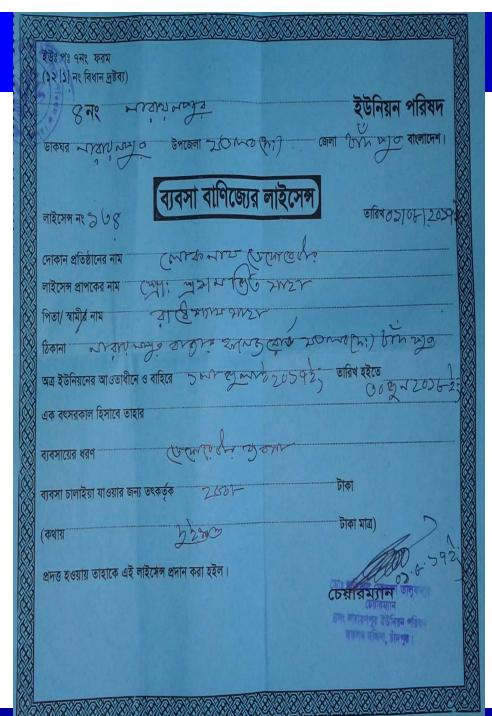

#### **BRIEF BIO OF THE PROPOSED NOBIN UDYOKTA**

(Continued)

| Present Occupation                      |   | Decoration & Sound<br>System Business    |
|-----------------------------------------|---|------------------------------------------|
| Trade License Number                    | : | 134                                      |
| Business Experiences                    | : | 07 years.                                |
| Other Own/Family Sources of Income      | : | Agriculture                              |
| Other Own/Family Sources of Liabilities | : | N/A                                      |
| NU Contact Info                         |   | 01813077260                              |
| NU Project Source/Reference             | : | Dukkhin Matlab Unit<br>Office, Chandpur. |

#### PROPOSED BUSINESS Info.

| Business Name                                                                                  | : | Loknath Decorator                                                                                       |
|------------------------------------------------------------------------------------------------|---|---------------------------------------------------------------------------------------------------------|
| Address/ Location                                                                              | : | Narayanpur Bazer, Matlab Dukkhin, Chandpur                                                              |
| Total Investment in BDT                                                                        | : | 570,000/-                                                                                               |
| Financing                                                                                      | : | Self BDT : 490,000 (from existing business) - 86%<br>Required Investment BDT : 80,000 (as equity) - 14% |
| Present salary/drawings from business (estimates)                                              | : | BDT 7,000                                                                                               |
| Proposed Salary                                                                                |   | BDT 8,000                                                                                               |
| Proposed Business % of present gross profit margin Estimated % of proposed gross profit margin | : | 30%                                                                                                     |
| Agreed grace period                                                                            | : | 2 months                                                                                                |