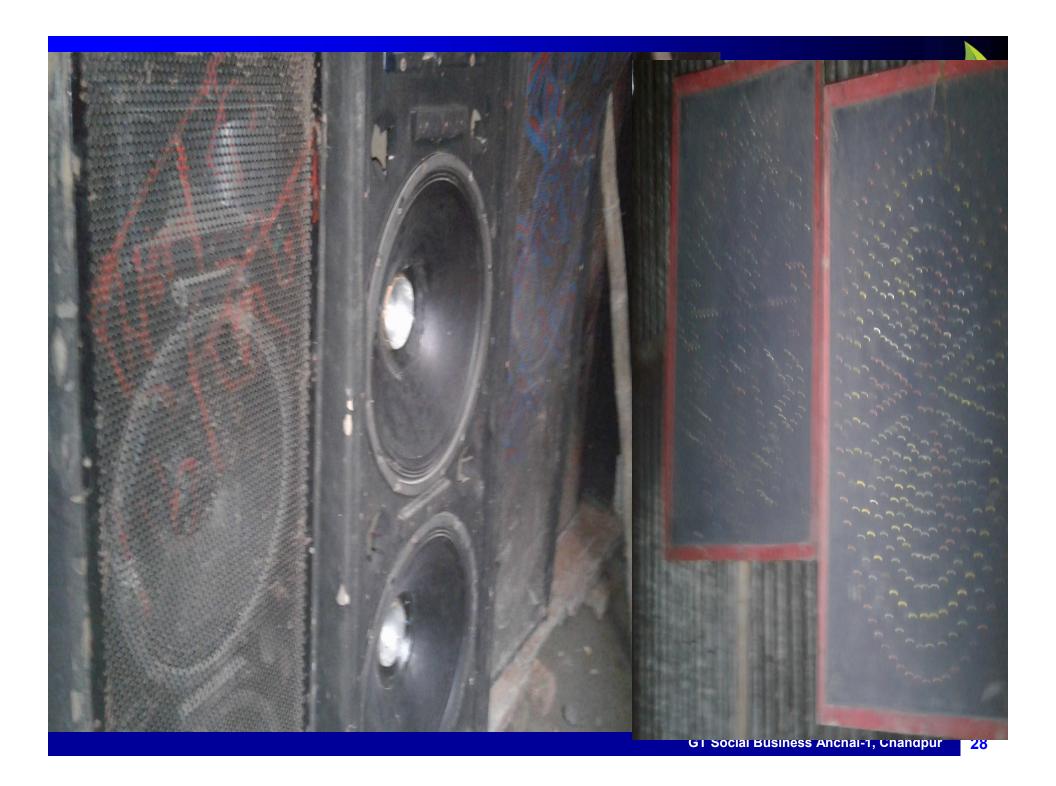

#### **Present Stock item**

| Product name           | Amount  |
|------------------------|---------|
| Sound Box- 2 pairs     | 60000   |
| Pip kin 15 pcs         | 50000   |
| Chair-100pcs           | 30000   |
| Generator 4pcs         | 80000   |
| Table 15pcs            | 22000   |
| Screens (pordar kapor) | 15000   |
| Plate                  | 8000    |
| Jag-40pcs              | 5000    |
| Light+ other           | 30000   |
| Total Present Stock    | 300,000 |

#### **Proposed Item**

| Product Name                  | Amount |  |  |
|-------------------------------|--------|--|--|
| Sound Box - 2 Pairs           | 60000  |  |  |
| Screens (Decoration er kapor) | 20000  |  |  |
| Total:                        | 80,000 |  |  |