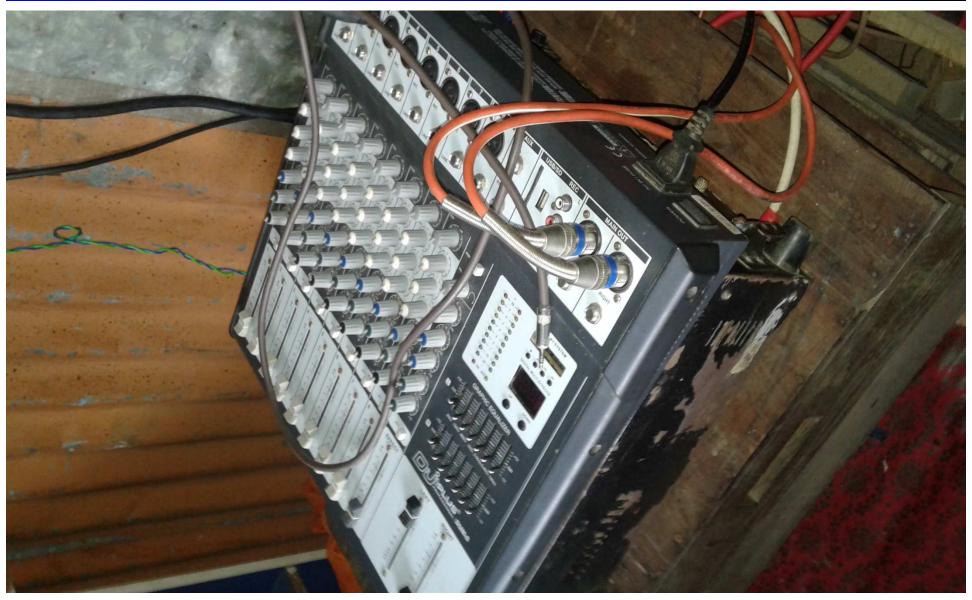

#### **Present Stock item**

| Product name           | Amount  |
|------------------------|---------|
| Sound Box- 2 pairs     | 60000   |
| Pip kin 15 pcs         | 50000   |
| Chair-100pcs           | 30000   |
| Generator 4pcs         | 80000   |
| Table 15pcs            | 22000   |
| Screens (pordar kapor) | 15000   |
| Plate                  | 8000    |
| Jag-40pcs              | 5000    |
| Light+ other           | 30000   |
| Total Present Stock    | 300,000 |