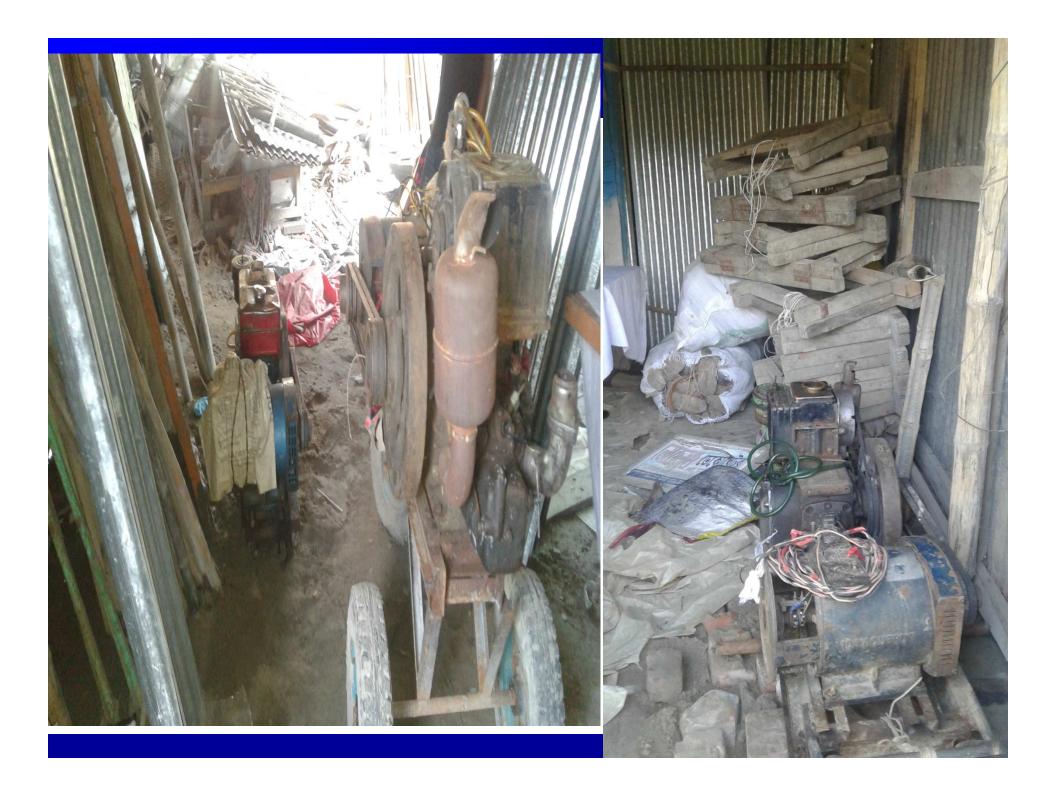

#### **Present Stock item**

| Product name           | Amount  |
|------------------------|---------|
| Sound Box- 2 pairs     | 60000   |
| Pip kin 15 pcs         | 50000   |
| Chair-100pcs           | 30000   |
| Generator 4pcs         | 80000   |
| Table 15pcs            | 22000   |
| Screens (pordar kapor) | 15000   |
| Plate                  | 8000    |
| Jag-40pcs              | 5000    |
| Light+ other           | 30000   |
| Total Present Stock    | 300,000 |

# **Photographs**

গণপ্রজাতন্ত্রী বাংলাদেশ সরকার Government of the People's Republic of Bangladesh NATIONAL ID CARD / জাতীয় পরিচয় পত্র

নাম: বাসন্তী রানী সাহা

Name: Basanti Rani Saha

স্বামী: রাধেশ্যাম সাহা