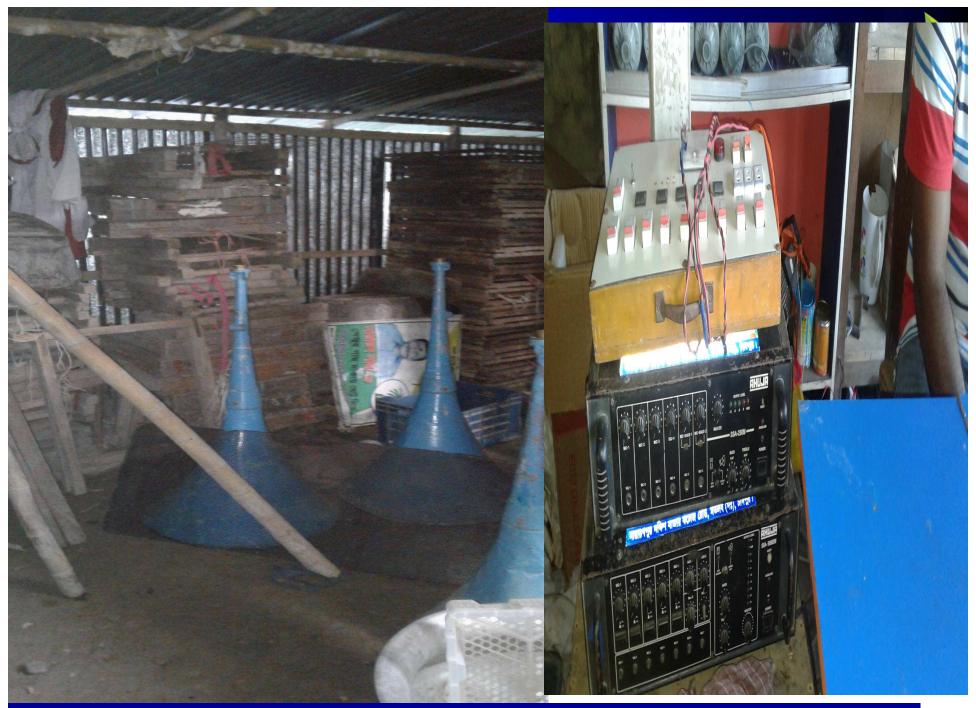

#### **Present Stock item**

| Product name           | Amount  |
|------------------------|---------|
| Sound Box- 2 pairs     | 60000   |
| Pip kin 15 pcs         | 50000   |
| Chair-100pcs           | 30000   |
| Generator 4pcs         | 80000   |
| Table 15pcs            | 22000   |
| Screens (pordar kapor) | 15000   |
| Plate                  | 8000    |
| Jag-40pcs              | 5000    |
| Light+ other           | 30000   |
| Total Present Stock    | 300,000 |

# **Photographs**

গণপ্রজাতন্ত্রী বাংলাদেশ সরকার Government of the People's Republic of Bangladesh NATIONAL ID CARD / জাতীয় পরিচয় পত্র

নাম: বাসন্তী রানী সাহা

Name: Basanti Rani Saha

স্বামী: রাধেশ্যাম সাহা