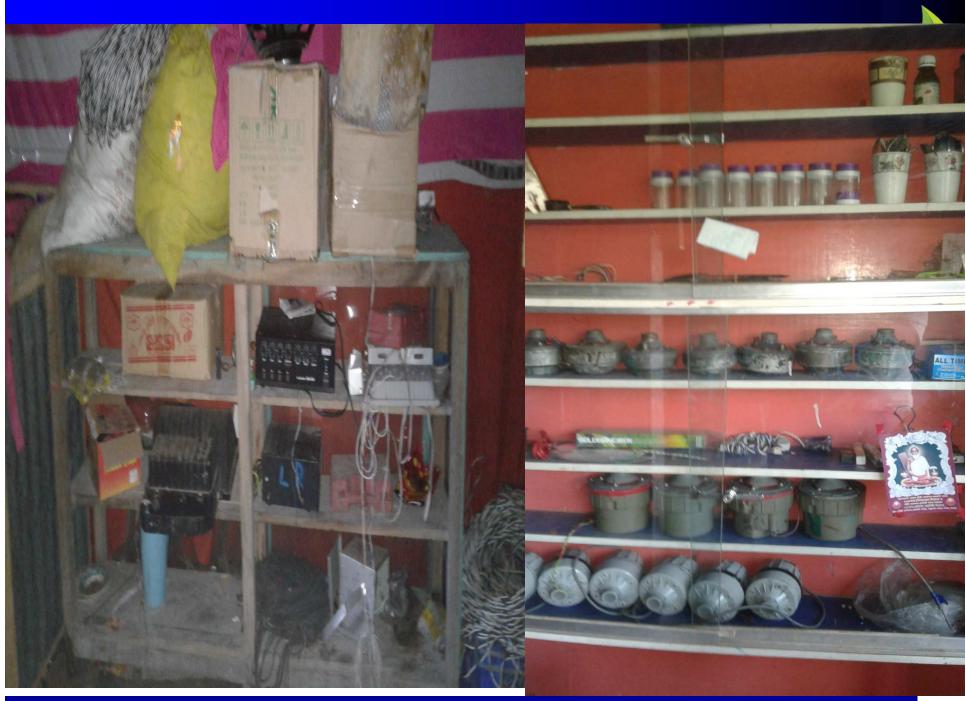

#### **Present Stock item**

| Product name           | Amount  |
|------------------------|---------|
| Sound Box- 2 pairs     | 60000   |
| Pip kin 15 pcs         | 50000   |
| Chair-100pcs           | 30000   |
| Generator 4pcs         | 80000   |
| Table 15pcs            | 22000   |
| Screens (pordar kapor) | 15000   |
| Plate                  | 8000    |
| Jag-40pcs              | 5000    |
| Light+ other           | 30000   |
| Total Present Stock    | 300,000 |

# **Photographs**

গণপ্রজাতন্ত্রী বাংলাদেশ সরকার Government of the People's Republic of Bangladesh NATIONAL ID CARD / জাতীয় পরিচয় পত্র

নাম: বাসন্তী রানী সাহা

Name: Basanti Rani Saha

স্বামী: রাধেশ্যাম সাহা