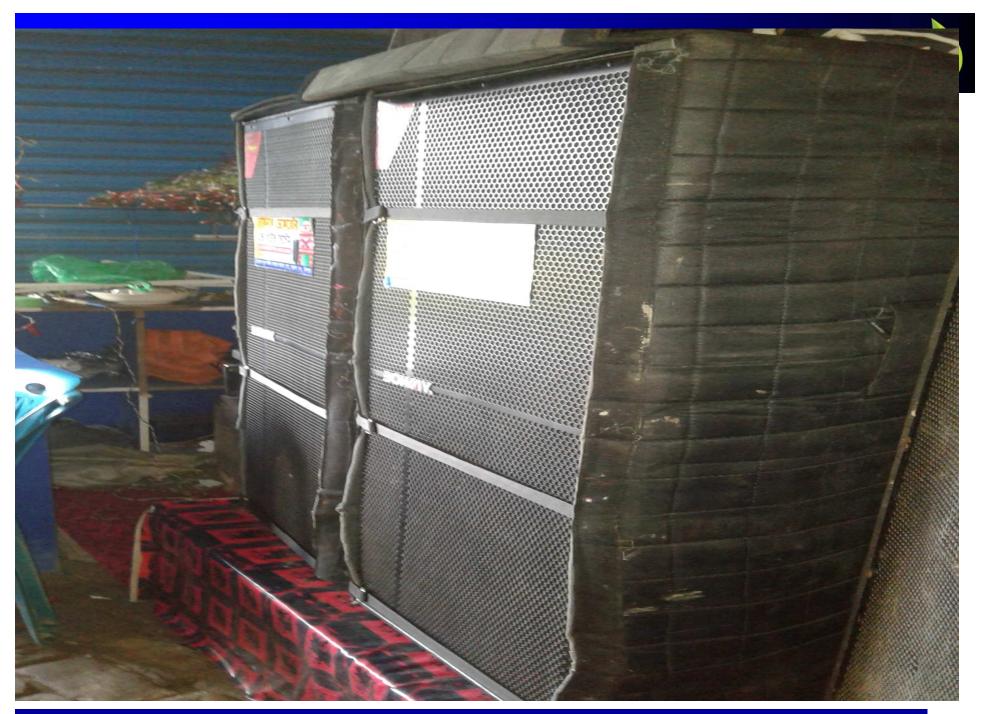

#### **Present Stock item**

| Product name           | Amount  |
|------------------------|---------|
| Sound Box- 2 pairs     | 60000   |
| Pip kin 15 pcs         | 50000   |
| Chair-100pcs           | 30000   |
| Generator 4pcs         | 80000   |
| Table 15pcs            | 22000   |
| Screens (pordar kapor) | 15000   |
| Plate                  | 8000    |
| Jag-40pcs              | 5000    |
| Light+ other           | 30000   |
| Total Present Stock    | 300,000 |

#### **Proposed Item**

| Product Name                  | Amount |  |  |
|-------------------------------|--------|--|--|
| Sound Box - 2 Pairs           | 60000  |  |  |
| Screens (Decoration er kapor) | 20000  |  |  |
| Total:                        | 80,000 |  |  |