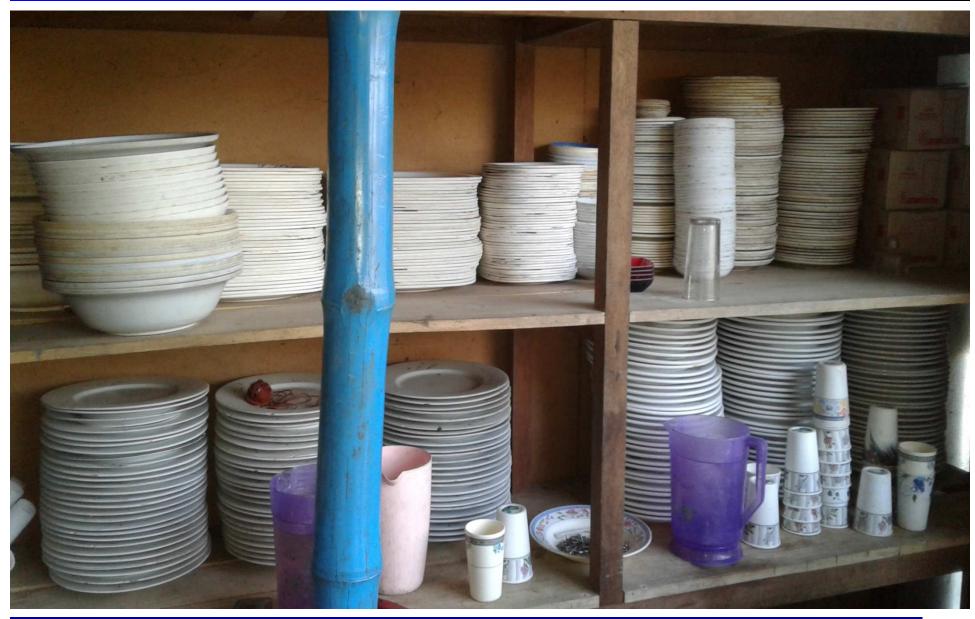

#### **Present Stock item**

| Product name           | Amount  |
|------------------------|---------|
| Sound Box- 2 pairs     | 60000   |
| Pip kin 15 pcs         | 50000   |
| Chair-100pcs           | 30000   |
| Generator 4pcs         | 80000   |
| Table 15pcs            | 22000   |
| Screens (pordar kapor) | 15000   |
| Plate                  | 8000    |
| Jag-40pcs              | 5000    |
| Light+ other           | 30000   |
| Total Present Stock    | 300,000 |

# **Photographs**

গণপ্রজাতন্ত্রী বাংলাদেশ সরকার Government of the People's Republic of Bangladesh NATIONAL ID CARD / জাতীয় পরিচয় পত্র

নাম: বাসন্তী রানী সাহা

Name: Basanti Rani Saha

স্বামী: রাধেশ্যাম সাহা