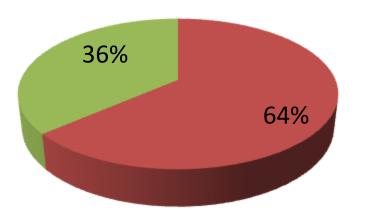

| Proposed Nobin Udyokta Business Info                 |   |                                                                                                                                                                                                                                                                                                                |  |  |  |  |  |
|------------------------------------------------------|---|----------------------------------------------------------------------------------------------------------------------------------------------------------------------------------------------------------------------------------------------------------------------------------------------------------------|--|--|--|--|--|
| Business Name                                        | : | MORIOM POSUPALON                                                                                                                                                                                                                                                                                               |  |  |  |  |  |
| Location                                             | : | : Tangra,Banglabajar,Bogra.                                                                                                                                                                                                                                                                                    |  |  |  |  |  |
| Total Investment in BDT                              | : | BDT 110,000/-                                                                                                                                                                                                                                                                                                  |  |  |  |  |  |
| Financing                                            | : | Self BDT 70,000/- (from existing business) 36 %<br>Required Investment BDT 40,000/- (as equity) 64 %                                                                                                                                                                                                           |  |  |  |  |  |
| Present salary/drawings<br>from business (estimates) | : | BDT 5000                                                                                                                                                                                                                                                                                                       |  |  |  |  |  |
| Proposed Salary                                      | : | BDT 5,000                                                                                                                                                                                                                                                                                                      |  |  |  |  |  |
| Size of shop                                         | : | 10 ft x 06 ft= 60 square ft                                                                                                                                                                                                                                                                                    |  |  |  |  |  |
| Security of the shop                                 | : | N/A                                                                                                                                                                                                                                                                                                            |  |  |  |  |  |
| Implementation                                       | : | <ul> <li>The business is planned to be scaled up by investment in existing goods like; Milk product.</li> <li>The business is operating by entrepreneur. Existing no employee.</li> <li>One will be appointed in the future.</li> <li>Collects goods from</li> <li>Agreed grace period is 3 months.</li> </ul> |  |  |  |  |  |

| Investment Breakdown |      |               |        |                          |          |        |              |  |  |
|----------------------|------|---------------|--------|--------------------------|----------|--------|--------------|--|--|
| Existing             |      |               |        |                          | Proposed |        |              |  |  |
| Particulars          | Qty. | Unit<br>Price | Amount | Qty Unit Amount<br>Price |          | Amount | Propose<br>d |  |  |
|                      |      |               | (BDT)  |                          |          | (BDT)  | Total        |  |  |
| Hyper                | 2    | 35000         | 70,000 | 1                        | 40,000   | 40,000 | 110,000      |  |  |
| Bull                 | 0    | 0             | 0      | 0                        | 0        | 0      | 0            |  |  |
| Security             | 0    | 0             | 0      | 0                        | 0        | 0      | 0            |  |  |
| Total                | 2    | 0             | 70000  | 1                        | 40000    | 40000  | 110000       |  |  |