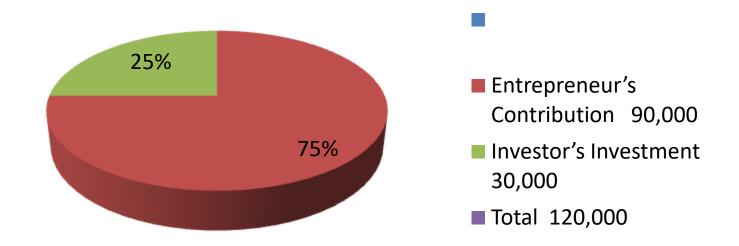

| Investment Breakdown |                   |             |        |     |        |        |        |  |
|----------------------|-------------------|-------------|--------|-----|--------|--------|--------|--|
|                      | Existing Proposed |             |        |     |        |        |        |  |
| Particulars          | Qty.              | Unit        | Amount | Qty | Unit   |        |        |  |
|                      |                   | Price (BDT) |        |     | Price  | (BDT)  | Total  |  |
| Cow                  | 1                 | 60000       | 60,000 | 1   | 30,000 | 30,000 | 90,000 |  |
| Culf                 | 1                 | 30000       | 30,000 | 0   | 0      | 0      | 30,000 |  |
| Security             | 0                 | 0           | 0      | 0   | 0      | 0      | 0      |  |
| Total                | 2                 | 0           | 90000  | 1   | 30000  | 30000  | 120000 |  |