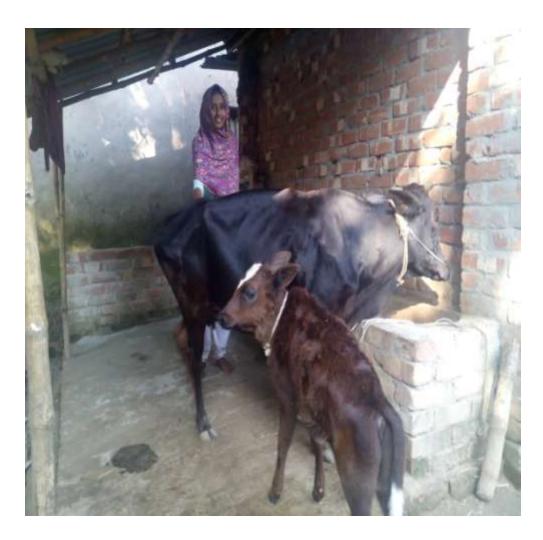

#### **Proposed NU Business Name: PARVIN POSUPALON**



Project identification and prepared by: SUMS RUMI, Mohathans Unit, Bogra Project verified by: Md. Mozaharul Islam Sarker



| Brief Bio of The Proposed Nobin Udyokta                                                                                                         |         |                                                                                                                                                                                                                      |  |  |
|-------------------------------------------------------------------------------------------------------------------------------------------------|---------|------------------------------------------------------------------------------------------------------------------------------------------