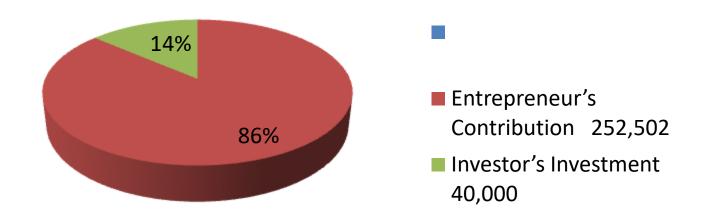

| Proposed Nobin Udyokta Business Info              |   |                                                                                                                                                                                                                                                                                                                |  |  |  |
|---------------------------------------------------|---|----------------------------------------------------------------------------------------------------------------------------------------------------------------------------------------------------------------------------------------------------------------------------------------------------------------|--|--|--|
| Business Name                                     | : | RAKIB CORPORATION                                                                                                                                                                                                                                                                                              |  |  |  |
| Location                                          | : | : Sashibala P.O Hajradighi ,Bogra.                                                                                                                                                                                                                                                                             |  |  |  |
| Total Investment in BDT                           | : | BDT ,2,92,000/-                                                                                                                                                                                                                                                                                                |  |  |  |
| Financing                                         | : | Self BDT 2,52,000/- (from existing business) 14%                                                                                                                                                                                                                                                               |  |  |  |
|                                                   |   | Required Investment BDT 40,000/- (as equity) 86 %                                                                                                                                                                                                                                                              |  |  |  |
| Present salary/drawings from business (estimates) | : | BDT 5000                                                                                                                                                                                                                                                                                                       |  |  |  |
| Proposed Salary                                   | : | BD 12,000                                                                                                                                                                                                                                                                                                      |  |  |  |
| Size of shop                                      | : | 20 ft x 10 ft= 200 square ft                                                                                                                                                                                                                                                                                   |  |  |  |
| Security of the shop                              | : | 100,1002                                                                                                                                                                                                                                                                                                       |  |  |  |
| Implementation                                    | : | <ul> <li>The business is planned to be scaled up by investment in existing goods like; Milk product.</li> <li>The business is operating by entrepreneur. Existing no employee.</li> <li>One will be appointed in the future.</li> <li>Collects goods from</li> <li>Agreed grace period is 3 months.</li> </ul> |  |  |  |

| Investment Breakdown |       |            |          |     |                            |        |         |  |
|----------------------|-------|------------|----------|-----|----------------------------|--------|---------|--|
|                      | Exist | ing        | Proposed |     |                            |        |         |  |
| Particulars          | Qty.  | Unit Price | Amount   | Qty | Qty Unit Price Amount Prop |        |         |  |
|                      |       |            | (BDT)    |     |                            | (BDT)  | Total   |  |
| Oil                  | 2     | 16000      | 32,000   | 1   | 40,000                     | 40,000 | 72,000  |  |
| Dall                 | 2     | 6000       | 12,000   | 0   | 0                          | 0      | 12,000  |  |
| Salt                 | 2     | 1250       | 2,500    | 0   | 0                          | 0      | 2,500   |  |
| Others               | 0     | 0          | 85,000   | 0   | 0                          | 0      | 85,000  |  |
| Friz                 | 1     | 0          | 20,000   | 0   | 0                          | 0      | 20,000  |  |
| Security             | 0     | 0          | 101,002  | 0   | 0                          | 0      | 101,002 |  |
| Total                | 7     | 0          | 252502   | 1   | 40000                      | 40000  | 292502  |  |