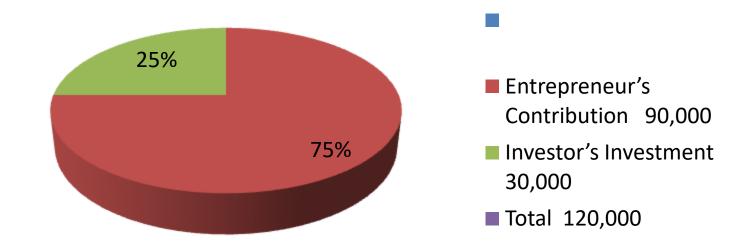

| Proposed Nobin Udyokta Business Info              |   |                                                                                                                                                                                                                                                                                                                |  |  |
|---------------------------------------------------|---|----------------------------------------------------------------------------------------------------------------------------------------------------------------------------------------------------------------------------------------------------------------------------------------------------------------|--|--|
| Business Name                                     | : | S.R COMPUTERS                                                                                                                                                                                                                                                                                                  |  |  |
| Location                                          | : | : Vill:Asokola P.O Hajradhi ,Gabtoli.Bogra                                                                                                                                                                                                                                                                     |  |  |
| Total Investment in BDT                           | : | BDT 120,000/-                                                                                                                                                                                                                                                                                                  |  |  |
| Financing                                         | : | Self BDT 90,000/- (from existing business) 25%                                                                                                                                                                                                                                                                 |  |  |
|                                                   |   | Required Investment BDT 30,000/- (as equity) 75 %                                                                                                                                                                                                                                                              |  |  |
| Present salary/drawings from business (estimates) | • | BDT 5000                                                                                                                                                                                                                                                                                                       |  |  |
| Proposed Salary                                   | : | BD NILL                                                                                                                                                                                                                                                                                                        |  |  |
| Size of shop                                      | : | 10 ft x 6 ft= 60 square ft                                                                                                                                                                                                                                                                                     |  |  |
| Security of the shop                              | : | 30,000                                                                                                                                                                                                                                                                                                         |  |  |
| Implementation                                    | : | <ul> <li>The business is planned to be scaled up by investment in existing goods like; Milk product.</li> <li>The business is operating by entrepreneur. Existing no employee.</li> <li>One will be appointed in the future.</li> <li>Collects goods from</li> <li>Agreed grace period is 3 months.</li> </ul> |  |  |

| Investment Breakdown |      |               |        |     |          |        |          |  |
|----------------------|------|---------------|--------|-----|----------|--------|----------|--|
| Existing             |      |               |        |     | Proposed |        |          |  |
| Particulars          | Qty. | Unit<br>Price | Amount | Qty | Qty Unit | Amount | Proposed |  |
|                      |      |               | (BDT)  |     | Price    | (BDT)  | Total    |  |
| Computers            | 1    | 40000         | 40,000 | 1   | 30,000   | 30,000 | 70,000   |  |
| Printers             | 1    | 4000          | 4,000  | 0   | 0        | 0      | 4,000    |  |
| Others               | 0    | 0             | 16,000 | 0   | 0        | 0      | 16,000   |  |
| Security             | 0    | 0             | 30,000 | 0   | 0        | 0      | 30,000   |  |
| Total                | 2    | 0             | 90000  | 1   | 30000    | 30000  | 120000   |  |