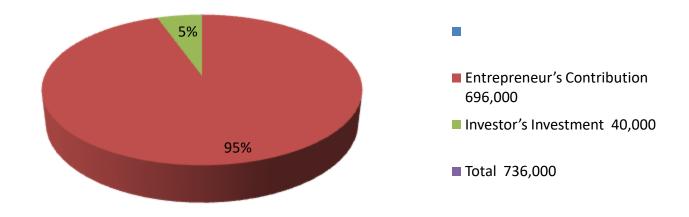

| Proposed Nobin Udyokta Business Info              |   |                                                                                                                                                                                                                                                                                                                |  |  |  |
|---------------------------------------------------|---|----------------------------------------------------------------------------------------------------------------------------------------------------------------------------------------------------------------------------------------------------------------------------------------------------------------|--|--|--|
| Business Name                                     | : | BIPUL NURSARY                                                                                                                                                                                                                                                                                                  |  |  |  |
| Location                                          | : | :Polashbary P.O Chadmuhat,Bogra.                                                                                                                                                                                                                                                                               |  |  |  |
| Total Investment in BDT                           | : | BDT 736,000/-                                                                                                                                                                                                                                                                                                  |  |  |  |
| Financing                                         | : | Self BDT 696,000/- (from existing business) 5 % Required Investment BDT 40,000/- (as equity) 95 %                                                                                                                                                                                                              |  |  |  |
| Present salary/drawings from business (estimates) | : | BDT 5000                                                                                                                                                                                                                                                                                                       |  |  |  |
| Proposed Salary                                   | : | 6000                                                                                                                                                                                                                                                                                                           |  |  |  |
| Size of shop                                      | : | 10 ft x 9 ft= 90 square ft                                                                                                                                                                                                                                                                                     |  |  |  |
| Security of the shop                              | : | 36000                                                                                                                                                                                                                                                                                                          |  |  |  |
| Implementation                                    | : | <ul> <li>The business is planned to be scaled up by investment in existing goods like; Milk product.</li> <li>The business is operating by entrepreneur. Existing no employee.</li> <li>One will be appointed in the future.</li> <li>Collects goods from</li> <li>Agreed grace period is 3 months.</li> </ul> |  |  |  |

| Investment Breakdown               |       |     |          |     |                   |                         |         |  |
|------------------------------------|-------|-----|----------|-----|-------------------|-------------------------|---------|--|
|                                    | Exist | ing | Proposed |     |                   |                         |         |  |
| Particulars Qty. Unit Price Amount |       |     |          | Qty | <b>Unit Price</b> | Unit Price Amount Propo |         |  |
|                                    |       |     | (BDT)    | -   |                   | (BDT)                   | Total   |  |
| Mango plant                        | 2500  | 30  | 75,000   | 1   | 40,000            | 40,000                  | 115,000 |  |
| Rose                               | 35000 | 10  | 350,000  | 0   | 0                 | 0                       | 350,000 |  |
| Lichu                              | 7000  | 50  | 35,000   | 0   | 0                 | 0                       | 35,000  |  |
| Lebu                               | 4000  | 50  | 200,000  | 0   | 0                 | 0                       | 200,000 |  |
| Security                           | 0     | 0   | 36,000   | 0   | 0                 | 0                       | 36,000  |  |
| Total                              | 48500 | 0   | 696000   | 1   | 40000             | 40000                   | 736000  |  |