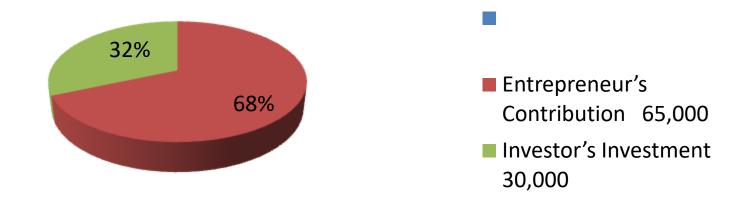

| Investment Breakdown |      |               |        |          |                   |        |              |  |
|----------------------|------|---------------|--------|----------|-------------------|--------|--------------|--|
| Existing             |      |               |        | Proposed |                   |        |              |  |
| Particulars          | Qty. | Unit<br>Price | Amount | Qty      | Unit Amount Price |        | Propose<br>d |  |
|                      |      |               | (BDT)  | -        |                   | (BDT)  | Total        |  |
| Hyper                | 1    | 35000         | 35,000 | 1        | 30,000            | 30,000 | 65,000       |  |
| Bull                 | 1    | 30000         | 30,000 | 0        | 0                 | 0      | 30,000       |  |
| Security             | 0    | 0             | 0      | 0        | 0                 | 0      | 0            |  |
| Total                | 2    | 0             | 65000  | 1        | 30000             | 30000  | 95000        |  |