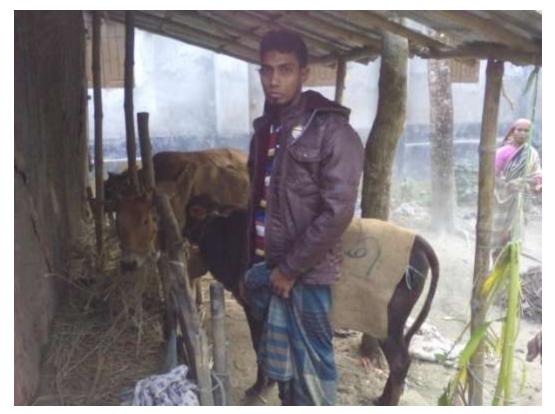

#### **Proposed NU Business Name: KARIM GOBADI POSHU PALON**



Project prepared by : Ishak Chambugong

Sonatala unit.Bogra

Project verified by: Md.mozaharul islam Sarker



Grameen Shakti Samajik Byabosha Ltd.

| Brief Bio of The Proposed Nobin Udyokta                                                                        |         |                                                                                                                                                                                                            |  |  |  |
|----------------------------------------------------------------------------------------------------------------|---------|------------------------------------------------------------------------------------------------------------------------------------------------------------------------------------------