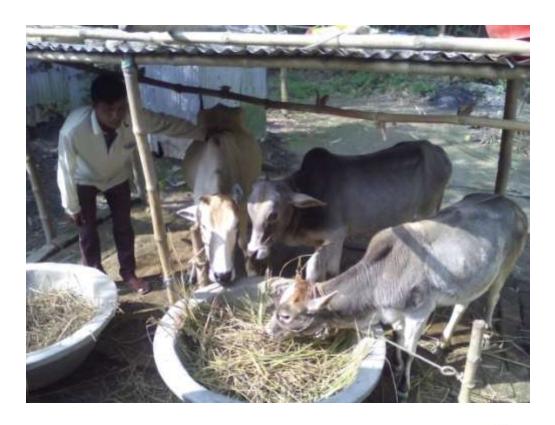

#### **Proposed NU Business Name: JAHIDUL DAIRY FARM**



Project prepared by : Ishak Chambugong Sonatala unit.Bogra

Project verified by: Md.mozaharul islam Sarker



Grameen Shakti Samajik Byabosha Ltd.

| Brief Bio of The Proposed Nobin Udyokta`                                                                                                        |       |                                                                                                                                                                                       |  |  |  |
|-------------------------------------------------------------------------------------------------------------------------------------------------|-------|--------------------------------------------------------------------------------------------------------------------------------------------------