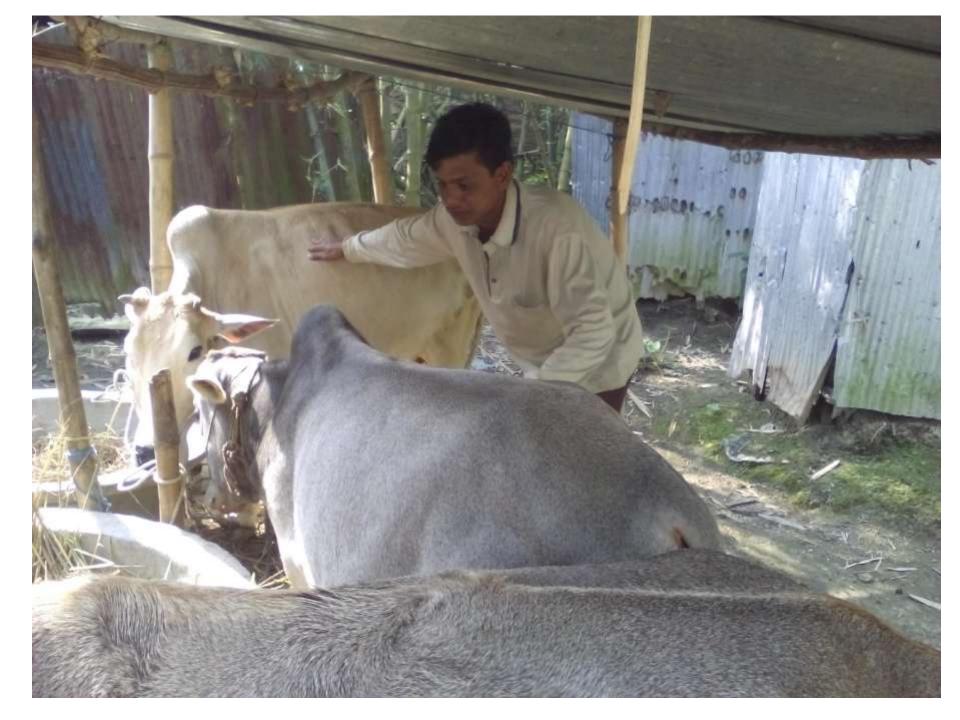

| Proposed Nobin Udyokta Business Info : : JAHIDUL DAIRY FARM |   |                      |  |
|-------------------------------------------------------------|---|----------------------|--|
|                                                             | : | : JAHIDUL DAIRY FARM |  |
|                                                             |   |                      |  |

| Business Name                                     | : | : JAHIDUL DAIRY FARM                                                                                                                                                                                                                                                                                                                                                                     |
|---------------------------------------------------|---|------------------------------------------------------------------------------------------------------------------------------------------------------------------------------------------------------------------------------------------------------------------------------------------------------------------------------------------------------------------------------------------|
| Location                                          | : | Charpara, Sonatala ,Bogra.                                                                                                                                                                                                                                                                                                                                                               |
| Total Investment in BDT                           | : | BDT 150,000/-                                                                                                                                                                                                                                                                                                                                                                            |
| Financing                                         | : | Self BDT 110,000/-(from existing business) 74%                                                                                                                                                                                                                                                                                                                                           |
|                                                   |   | Required Investment BDT 40,000/-(as equity) 26%                                                                                                                                                                                                                                                                                                                                          |
| Present salary/drawings from business (estimates) | • | BDT 5,000/-                                                                                                                                                                                                                                                                                                                                                                              |
| Proposed Salary                                   | : | BDT 5,000/-                                                                                                                                                                                                                                                                                                                                                                              |
| Size of shop                                      | : | 20 ft x 15 ft= 300 square ft                                                                                                                                                                                                                                                                                                                                                             |
| Implementation                                    | : | <ul> <li>The business is planned to be scaled up by investment in existing goods; Cow, Bokna, Bull etc.</li> <li>Average gain on 80% sale.</li> <li>The business is operating by entrepreneur. Existing no employee.</li> <li>None employee will be appointed.</li> <li>The shop is own.</li> <li>Collects goods from Local Market.</li> <li>Agreed grace period is 3 months.</li> </ul> |

# Pictures