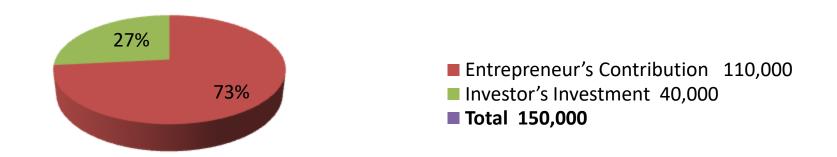

| Business Name                                     | : | : JAHIDUL DAIRY FARM                                                                                                                                                                                                                                                                                                                                                                     |
|---------------------------------------------------|---|------------------------------------------------------------------------------------------------------------------------------------------------------------------------------------------------------------------------------------------------------------------------------------------------------------------------------------------------------------------------------------------|
| Location                                          | : | Charpara, Sonatala ,Bogra.                                                                                                                                                                                                                                                                                                                                                               |
| Total Investment in BDT                           | : | BDT 150,000/-                                                                                                                                                                                                                                                                                                                                                                            |
| Financing                                         | : | Self BDT 110,000/-(from existing business) 74%                                                                                                                                                                                                                                                                                                                                           |
|                                                   |   | Required Investment BDT 40,000/-(as equity) 26%                                                                                                                                                                                                                                                                                                                                          |
| Present salary/drawings from business (estimates) | • | BDT 5,000/-                                                                                                                                                                                                                                                                                                                                                                              |
| Proposed Salary                                   | : | BDT 5,000/-                                                                                                                                                                                                                                                                                                                                                                              |
| Size of shop                                      | : | 20 ft x 15 ft= 300 square ft                                                                                                                                                                                                                                                                                                                                                             |
| Implementation                                    | : | <ul> <li>The business is planned to be scaled up by investment in existing goods; Cow, Bokna, Bull etc.</li> <li>Average gain on 80% sale.</li> <li>The business is operating by entrepreneur. Existing no employee.</li> <li>None employee will be appointed.</li> <li>The shop is own.</li> <li>Collects goods from Local Market.</li> <li>Agreed grace period is 3 months.</li> </ul> |

| Investment Breakdown |      |                   |        |     |                   |        |          |  |
|----------------------|------|-------------------|--------|-----|-------------------|--------|----------|--|
| Existing             |      |                   |        |     | Proposed          |        |          |  |
| Particulars          | Qty. | <b>Unit Price</b> | Amount | Qty | <b>Unit Price</b> | Amount | Proposed |  |
|                      |      |                   | (BDT)  | _   |                   | (BDT)  | Total    |  |
| Cow                  | 1    | 50000             | 50,000 | 1   | 40,000            | 40,000 | 90,000   |  |
| Bokna                | 2    | 30000             | 60,000 | 0   | 0                 | 0      | 60,000   |  |
| Total                | 3    | 130000            | 110000 | 1   | 40000             | 40000  | 150000   |  |