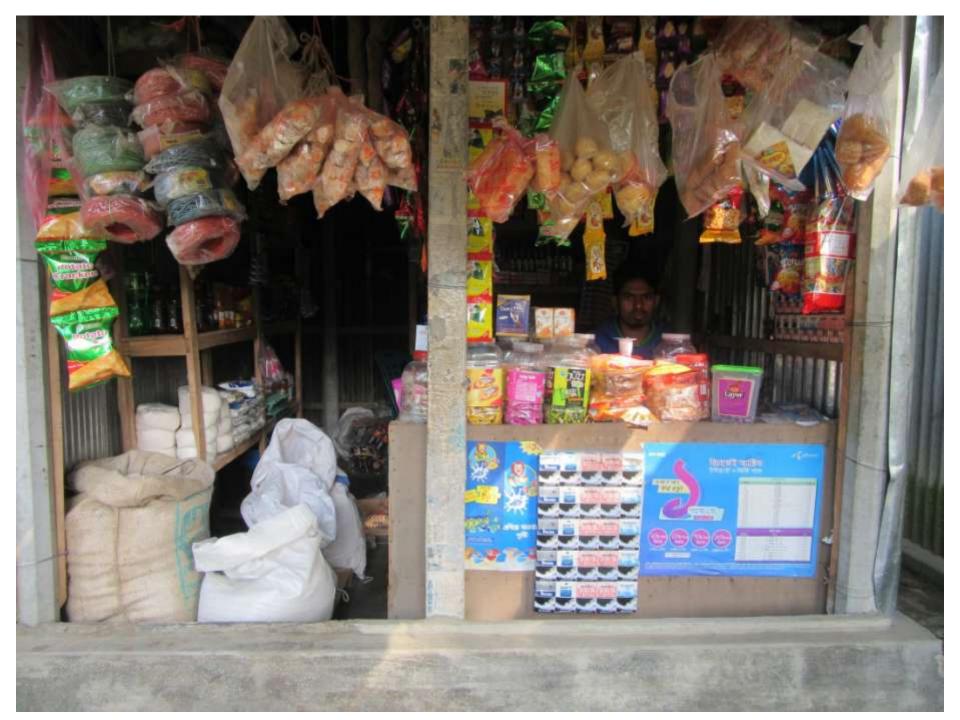

| Proposed Nobin Udyokta Business Info              |   |                                                                                                                                                                                                                                                                                                                           |  |  |
|---------------------------------------------------|---|---------------------------------------------------------------------------------------------------------------------------------------------------------------------------------------------------------------------------------------------------------------------------------------------------------------------------|--|--|
| Business Name                                     | : | MA STORE                                                                                                                                                                                                                                                                                                                  |  |  |
| Location                                          | : | Posshim Voronshahi,Dhunat,Bogra                                                                                                                                                                                                                                                                                           |  |  |
| Total Investment in BDT                           | : | BDT .70,000                                                                                                                                                                                                                                                                                                               |  |  |
| Financing                                         | : | Self BDT 40,000(from existing business) 57% Required Investment BDT 30,000(as equity) 43%                                                                                                                                                                                                                                 |  |  |
| Present salary/drawings from business (estimates) | : | BDT 5,000                                                                                                                                                                                                                                                                                                                 |  |  |
| Proposed Salary                                   | : | BDT 5,000                                                                                                                                                                                                                                                                                                                 |  |  |
| Size of shop                                      | : | 07 ft*05ft =35 Squire ft                                                                                                                                                                                                                                                                                                  |  |  |
| Security of the shop                              | : | Nill                                                                                                                                                                                                                                                                                                                      |  |  |
| Implementation                                    | : | <ul> <li>The business is planned to be scaled up by investment in existing goods like; suger,oil,Biscuitetc</li> <li>Average 20% gain on sale.</li> <li>The business is operating by entrepreneur.</li> <li>The shop is owned.</li> <li>Collects goods from Dhunat .</li> <li>Agreed grace period is 3 months.</li> </ul> |  |  |

# Pictures