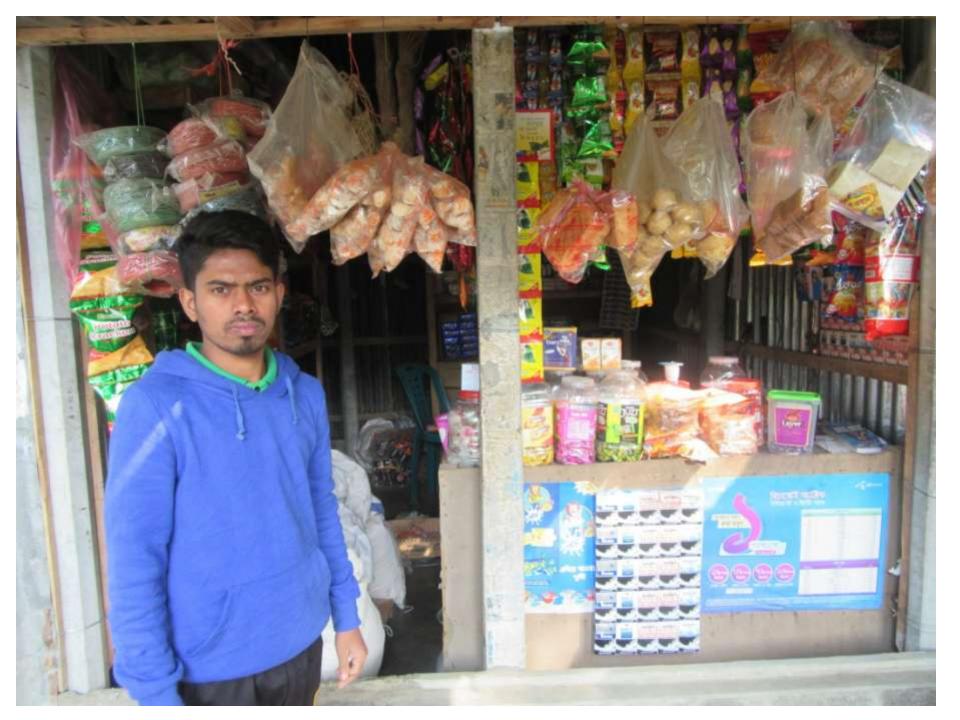

| Proposed Nobin Udyokta Business Info              |   |                                                                                                                                                                                                                                                                                                                           |  |  |
|---------------------------------------------------|---|---------------------------------------------------------------------------------------------------------------------------------------------------------------------------------------------------------------------------------------------------------------------------------------------------------------------------|--|--|
| Business Name                                     | : | MA STORE                                                                                                                                                                                                                                                                                                                  |  |  |
| Location                                          | : | Posshim Voronshahi,Dhunat,Bogra                                                                                                                                                                                                                                                                                           |  |  |
| Total Investment in BDT                           | : | BDT .70,000                                                                                                                                                                                                                                                                                                               |  |  |
| Financing                                         | : | Self BDT 40,000(from existing business) 57% Required Investment BDT 30,000(as equity) 43%                                                                                                                                                                                                                                 |  |  |
| Present salary/drawings from business (estimates) | : | BDT 5,000                                                                                                                                                                                                                                                                                                                 |  |  |
| Proposed Salary                                   | : | BDT 5,000                                                                                                                                                                                                                                                                                                                 |  |  |
| Size of shop                                      | : | 07 ft*05ft =35 Squire ft                                                                                                                                                                                                                                                                                                  |  |  |
| Security of the shop                              | : | Nill                                                                                                                                                                                                                                                                                                                      |  |  |
| Implementation                                    | : | <ul> <li>The business is planned to be scaled up by investment in existing goods like; suger,oil,Biscuitetc</li> <li>Average 20% gain on sale.</li> <li>The business is operating by entrepreneur.</li> <li>The shop is owned.</li> <li>Collects goods from Dhunat .</li> <li>Agreed grace period is 3 months.</li> </ul> |  |  |

# Pictures