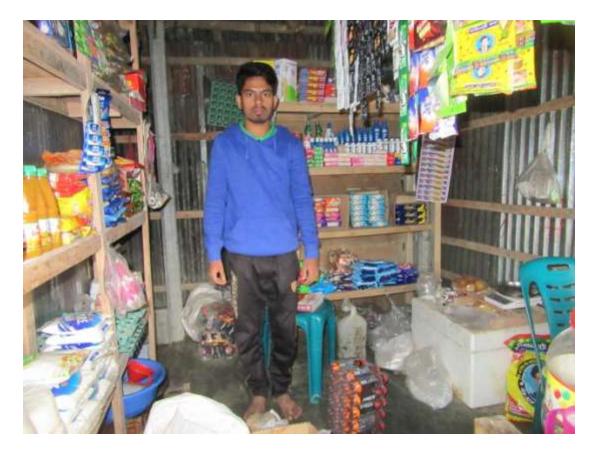

### Proposed NU Business Name: MA STORE



Project identification and prepared by:Md. Rafiqul Islam, Dhunat Unit, Bogra

Project verified by: Md. Mojaharul Islam Sarkar



| Brief Bio of The Proposed Nobin Udyokta                                                                        |        |                                                                                                                                                                                          |  |
|----------------------------------------------------------------------------------------------------------------|--------|------------------------------------------------------------------------------------------------------------------------------------------------------------------------------------------|--|
| Name