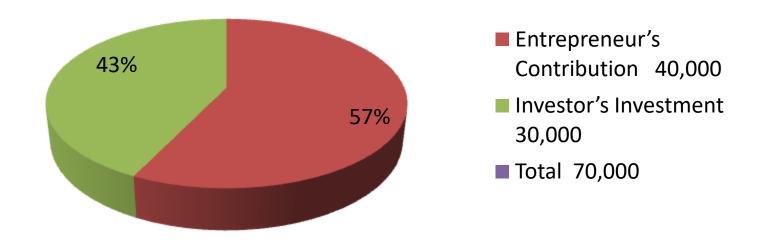

| Proposed Nobin Udyokta Business Info              |   |                                                                                                                                                                                                                                                                                                                           |  |  |
|---------------------------------------------------|---|---------------------------------------------------------------------------------------------------------------------------------------------------------------------------------------------------------------------------------------------------------------------------------------------------------------------------|--|--|
| Business Name                                     | : | MA STORE                                                                                                                                                                                                                                                                                                                  |  |  |
| Location                                          | : | Posshim Voronshahi,Dhunat,Bogra                                                                                                                                                                                                                                                                                           |  |  |
| Total Investment in BDT                           | : | BDT .70,000                                                                                                                                                                                                                                                                                                               |  |  |
| Financing                                         | : | Self BDT 40,000(from existing business) 57% Required Investment BDT 30,000(as equity) 43%                                                                                                                                                                                                                                 |  |  |
| Present salary/drawings from business (estimates) | : | BDT 5,000                                                                                                                                                                                                                                                                                                                 |  |  |
| Proposed Salary                                   | : | BDT 5,000                                                                                                                                                                                                                                                                                                                 |  |  |
| Size of shop                                      | : | 07 ft*05ft =35 Squire ft                                                                                                                                                                                                                                                                                                  |  |  |
| Security of the shop                              | : | Nill                                                                                                                                                                                                                                                                                                                      |  |  |
| Implementation                                    | : | <ul> <li>The business is planned to be scaled up by investment in existing goods like; suger,oil,Biscuitetc</li> <li>Average 20% gain on sale.</li> <li>The business is operating by entrepreneur.</li> <li>The shop is owned.</li> <li>Collects goods from Dhunat .</li> <li>Agreed grace period is 3 months.</li> </ul> |  |  |

| Investment Breakdown |          |          |                |  |  |  |
|----------------------|----------|----------|----------------|--|--|--|
| Particulars          | Existing | Proposed | Proposed Total |  |  |  |
| Ata                  | 2,000    | 2,000    | 4,000          |  |  |  |
| Khud                 | 1,300    | 3,900    | 5,200          |  |  |  |
| Vousi                | 1,000    | 3,000    | 4,000          |  |  |  |
| Suger                | 2,500    | 5,000    | 7,500          |  |  |  |
| Soyabin              | 1,800    | 1,800    | 3,600          |  |  |  |
| Cold drinks          | 4,000    | 2,000    | 6,000          |  |  |  |
| Biscuit              | 2,000    | 5,000    | 7,000          |  |  |  |
| Cosmetics            | 7,000    | 5,000    | 12,000         |  |  |  |
| Salt                 | 1,100    | 0        | 1,100          |  |  |  |
| Load,Bikash          | 7,300    | 0        | 7,300          |  |  |  |
| others               | 10,000   | 2,300    | 12,300         |  |  |  |
| Total                | 40,000   | 30,000   | 70,000         |  |  |  |