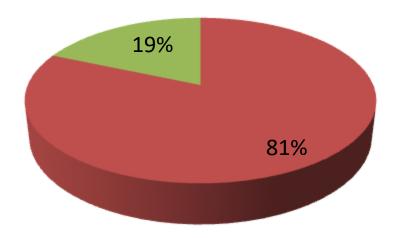

| Proposed Nobin Udyokta Business Info                 |   |                                                                                                                                                                                                                                                                                                                                     |  |  |
|------------------------------------------------------|---|-------------------------------------------------------------------------------------------------------------------------------------------------------------------------------------------------------------------------------------------------------------------------------------------------------------------------------------|--|--|
| Business Name                                        | : | SIKDER ENTERPRIZE                                                                                                                                                                                                                                                                                                                   |  |  |
| Location                                             | : | Barrah, Dohar, Dhaka                                                                                                                                                                                                                                                                                                                |  |  |
| Total Investment in BDT                              | : | BDT 270000                                                                                                                                                                                                                                                                                                                          |  |  |
| Financing                                            | : | Self BDT 220000(from existing business) 81%<br>Required Investment BDT 50,000(as equity) 19%                                                                                                                                                                                                                                        |  |  |
| Present salary/drawings<br>from business (estimates) | : | BDT 5,000                                                                                                                                                                                                                                                                                                                           |  |  |
| Proposed Salary                                      | : | BDT 5,000                                                                                                                                                                                                                                                                                                                           |  |  |
| Size of shop                                         | : | 32ft x 24ft=768 square ft                                                                                                                                                                                                                                                                                                           |  |  |
| Security of the shop                                 | : | BDT                                                                                                                                                                                                                                                                                                                                 |  |  |
| Implementation                                       | : | <ul> <li>The business is planned to be scaled up by investment in existing goods like; old auto, auto accessories etc.</li> <li>Average40% gain on sale.</li> <li>The business is operating by entrepreneur.</li> <li>The shop is rented.</li> <li>Collects goods from ,Dhaka.</li> <li>Agreed grace period is 3 months.</li> </ul> |  |  |