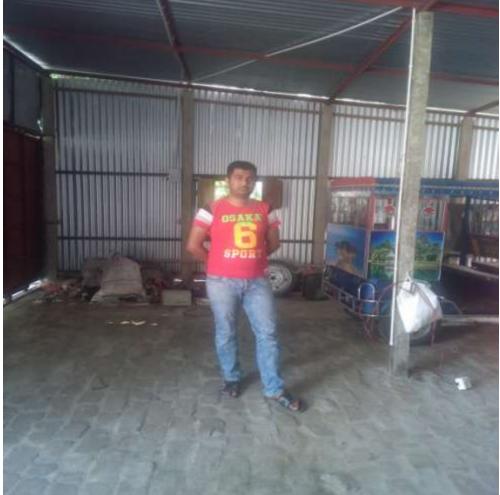

#### **Proposed NU Business Name: SIKDER ENTERPRIZE**



Project identification and prepared by: Md. Habil uddin shah, Dohar Unit, Dhaka

Project verified by: MD. Samsul Arefin



Grameen Shakti Samajik Byabosha Ltd.

#### Brief Bio of The Proposed Nobin Udyokta

| Name                                           | : | Md. Jiarul Islam                                      |  |  |  |
|------------------------------------------------|---|-------------------------------------------------------|--|--|--|
| Age                                            |   | 03-01-1992(25 Years)                                  |  |  |  |
| Education, till to date                        |   | BBA                                                   |  |  |  |
| Marital status                                 | : | unmarried                                             |