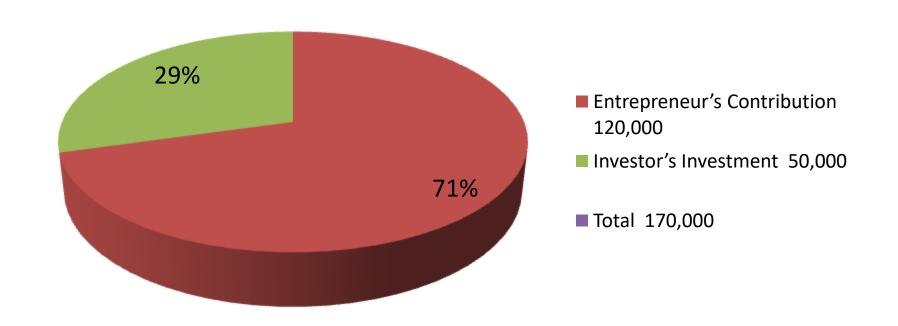

#### **Investment Breakdown**

| Existing    |      |            |                 | Proposed |               |                 |                   |
|-------------|------|------------|-----------------|----------|---------------|-----------------|-------------------|
| Particulars | Qty. | Unit Price | Amount<br>(BDT) | Qty      | Unit<br>Price | Amount<br>(BDT) | Proposed<br>Total |
| Fish        | 00   | 00         | 70000           | 0        | 0             | 50000           | 120000            |
| Security    |      |            | 50000           |          |               |                 | 50,000            |
| Total       |      |            | 120000          |          |               | 50000           | 170000            |