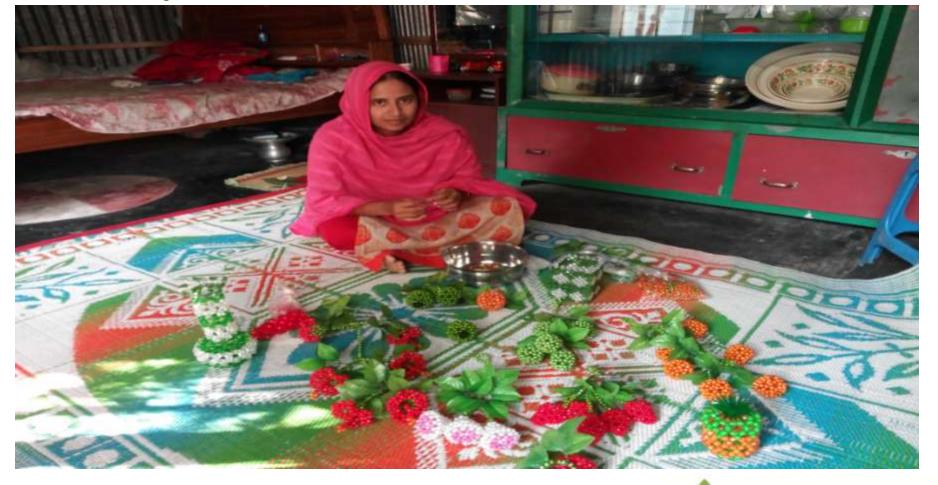

### **Proposed NU Business Name: SAYEM PUTHI GHOR**



Project identification and prepared by: Md Mohiuddin Rubel, Ghatail Unit, Tangail

Project verified by: Md. Abu Bakkar Siddique



| Brief Bio of The Proposed Nobin Udyokta                                                                            |          |                                                                                                                                                                        |  |  |
|--------------------------------------------------------------------------------------------------------------------|----------|------------------------------------------------------------------------------------------------------------------------------------------------------------------------|--|--|
| Name