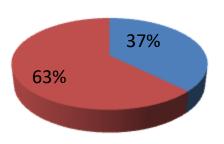

| Proposed Nobin Udyokta Business Info              |              |                                                                                                                                                                                                                                                                                                                                                                                                                                      |  |  |  |
|---------------------------------------------------|--------------|--------------------------------------------------------------------------------------------------------------------------------------------------------------------------------------------------------------------------------------------------------------------------------------------------------------------------------------------------------------------------------------------------------------------------------------|--|--|--|
| Business Name                                     | :            | SAYEM PUTHI GHOR                                                                                                                                                                                                                                                                                                                                                                                                                     |  |  |  |
| Location                                          |              | Gungram, Cantara, Ghatail, Tangail.                                                                                                                                                                                                                                                                                                                                                                                                  |  |  |  |
| Total Investment in BDT                           |              | BDT 80,000/-                                                                                                                                                                                                                                                                                                                                                                                                                         |  |  |  |
| Financing                                         | :            | Self BDT 30,000/- (from existing business) 37 %                                                                                                                                                                                                                                                                                                                                                                                      |  |  |  |
|                                                   |              | Required Investment BDT 50,000/- (as equity) 63 %                                                                                                                                                                                                                                                                                                                                                                                    |  |  |  |
| Present salary/drawings from business (estimates) | :            | BDT 5,000                                                                                                                                                                                                                                                                                                                                                                                                                            |  |  |  |
| Proposed Salary                                   | <u> </u>     | BDT 5,000                                                                                                                                                                                                                                                                                                                                                                                                                            |  |  |  |
| Size of shop                                      | <u> </u> :'  | 15 ft x 30 ft= 450 square ft                                                                                                                                                                                                                                                                                                                                                                                                         |  |  |  |
| Security of the shop                              | [ <b>:</b> ' | BDT 0,000                                                                                                                                                                                                                                                                                                                                                                                                                            |  |  |  |
| Implementation                                    | =            | <ul> <li>The business is planned to be scaled up by investment in existing goods like; Puthi, Apple, Komla, Gajor, Kaba Ghor, Kolom Dani, Ful Dani, Bag, Three Pices, etc.</li> <li>Average 30 % gain on sales.</li> <li>The business is operating by entrepreneur. Existing No employee.</li> <li>The Entrepreneur Is Owner Of The shop.</li> <li>Collects goods from Ghatail.</li> <li>Agreed grace period is 3 months.</li> </ul> |  |  |  |