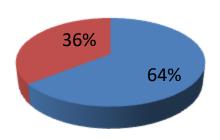

|                                                   | Proposed Nobin Udyokta Business Info |                                                                                                                                                                                                                                                                                                                                       |  |  |  |  |  |
|---------------------------------------------------|--------------------------------------|---------------------------------------------------------------------------------------------------------------------------------------------------------------------------------------------------------------------------------------------------------------------------------------------------------------------------------------|--|--|--|--|--|
| Business Name                                     | :                                    | Rifat Store                                                                                                                                                                                                                                                                                                                           |  |  |  |  |  |
| Location                                          | :                                    |                                                                                                                                                                                                                                                                                                                                       |  |  |  |  |  |
| Total Investment in BDT                           | :                                    | BDT 140,000/-                                                                                                                                                                                                                                                                                                                         |  |  |  |  |  |
| Financing                                         | :                                    | Self BDT 90,000/- (from existing business) 64 % Required Investment BDT 50,000/- (as equity) 36 %                                                                                                                                                                                                                                     |  |  |  |  |  |
| Present salary/drawings from business (estimates) | :                                    | BDT 5,000                                                                                                                                                                                                                                                                                                                             |  |  |  |  |  |
| Proposed Salary                                   | :                                    | BDT 5,000                                                                                                                                                                                                                                                                                                                             |  |  |  |  |  |
| Size of shop                                      | :                                    | 10 ft x 15 ft= 150 square ft                                                                                                                                                                                                                                                                                                          |  |  |  |  |  |
| Security of the shop                              | :                                    | BDT 20,000                                                                                                                                                                                                                                                                                                                            |  |  |  |  |  |
| Implementation                                    | :                                    | ■The business is planned to be scaled up by investment in existing goods like;Oil,Soft Drinks,Soap,Brush,Toothpest,Chips,Chanachur,Pulse, etc. ■Average 15 % gain on sales. ■The business is operating by entrepreneur. Existing No employee. ■The shop is rented . ■Collects goods from Hamidpur . ■Agreed grace period is 3 months. |  |  |  |  |  |