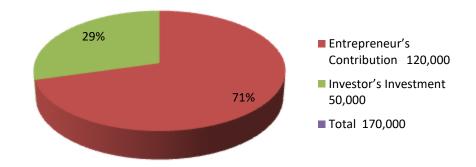

4,200

50,400

Net Profit (E) [C-D)

| Investment Breakdown |          |          |                |  |  |  |  |
|----------------------|----------|----------|----------------|--|--|--|--|
| Particulars          | Existing | Proposed | Proposed Total |  |  |  |  |
| Cow                  | 1,20,000 | 50,000   | 170,000        |  |  |  |  |
| Security             | 0        | 0        | 0              |  |  |  |  |
| Total:-              | 120,000  | 50,000   | 170,000        |  |  |  |  |