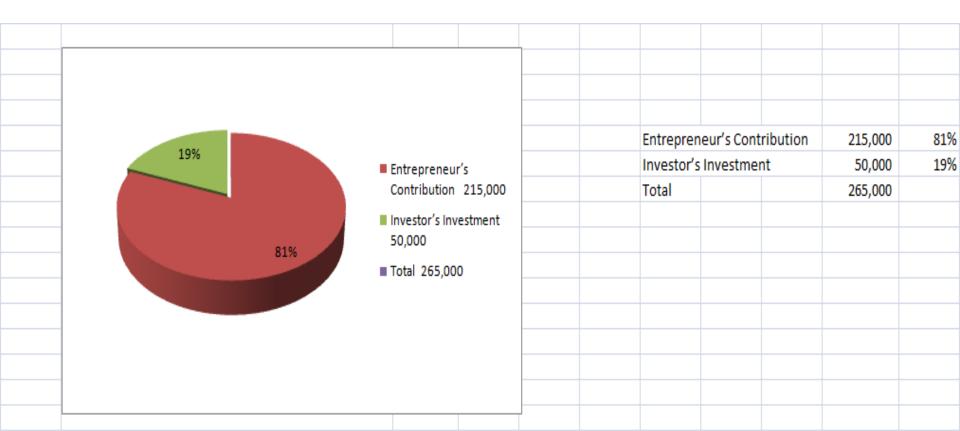

## Proposed Nobin Udyokta Business Info

Self BDT 215000/- (from existing business) 81%

Required Investment BDT 50,000/- (as equity) 19%

■The business is planned to be scaled up by investment in existing

■The business is operating by entrepreneur. Existing 2 employee.

| Business Name           | •• | M/S SHUZON FURNITURE HOUSE                |
|-------------------------|----|-------------------------------------------|
| Location                | •• | Alashine Bazar , <i>Delduar,T</i> angail. |
| Total Investment in BDT | :  | BDT 265,000/-                             |

Generator Rill

**Total variable Expense (B)** 

Contribution Margin (CM) [C=(A-B)

Wood

Rent

| Investment Breakdown Investment Breakdown |        |        |        |  |  |  |                                              |
|-------------------------------------------|--------|--------|--------|--|--|--|----------------------------------------------|
|                                           |        |        |        |  |  |  | Particulars Existing Proposed Proposed Total |
| Wood                                      | 215000 | 50000  | 265000 |  |  |  |                                              |
|                                           | 0      | 0      | 0      |  |  |  |                                              |
|                                           | 0      | 0      | 0      |  |  |  |                                              |
|                                           | 0      | 0      | 0      |  |  |  |                                              |
| Total:-                                   | 215000 | 50,000 | 265000 |  |  |  |                                              |