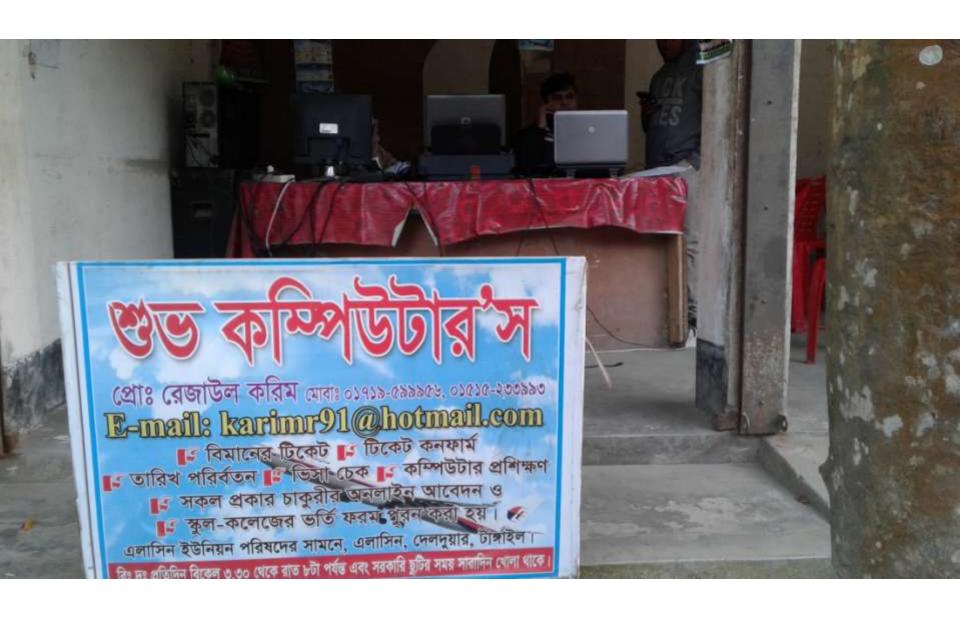

| Proposed Nobin Udyokta Business Info              |   |                                                                                                                                                                                                                                                                                                                                                    |  |
|---------------------------------------------------|---|----------------------------------------------------------------------------------------------------------------------------------------------------------------------------------------------------------------------------------------------------------------------------------------------------------------------------------------------------|--|
| Business Name                                     | : | Shuvo Computers                                                                                                                                                                                                                                                                                                                                    |  |
| Location                                          | : | Alashine Bazar, Delduar, Tangail                                                                                                                                                                                                                                                                                                                   |  |
| Total Investment in BDT                           | : | BDT 160,000/-                                                                                                                                                                                                                                                                                                                                      |  |
| Financing                                         | : | Self BDT 110,000/- (from existing business) 69 %                                                                                                                                                                                                                                                                                                   |  |
|                                                   |   | Required Investment BDT 50,000/- (as equity) 31 %                                                                                                                                                                                                                                                                                                  |  |
| Present salary/drawings from business (estimates) | : | BDT 5,000                                                                                                                                                                                                                                                                                                                                          |  |
| Proposed Salary                                   | : | BDT 5,000                                                                                                                                                                                                                                                                                                                                          |  |
| Size of shop                                      | : | 15 ft x 15 ft= 225square ft                                                                                                                                                                                                                                                                                                                        |  |
| Security of the shop                              | : | -                                                                                                                                                                                                                                                                                                                                                  |  |
| Implementation                                    | : | <ul> <li>The business is planned to be scaled up by investment in existing goods like; hand Loom, Sharee, Cotton etc.</li> <li>Average 20% gain on sales.</li> <li>The business is operating by entrepreneur. No employee.</li> <li>The shop is rented.</li> <li>Collects goods from Tangail.</li> <li>Agreed grace period is 3 months.</li> </ul> |  |

# Pictures