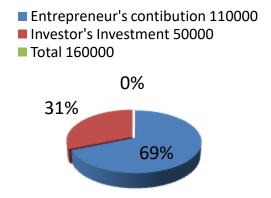

| Proposed Nobin Udyokta Business Info              |   |                                                                                                                                                                                                                                                                                                                                                    |  |
|---------------------------------------------------|---|----------------------------------------------------------------------------------------------------------------------------------------------------------------------------------------------------------------------------------------------------------------------------------------------------------------------------------------------------|--|
| Business Name                                     | : | Shuvo Computers                                                                                                                                                                                                                                                                                                                                    |  |
| Location                                          | : | Alashine Bazar, Delduar, Tangail                                                                                                                                                                                                                                                                                                                   |  |
| Total Investment in BDT                           | : | BDT 160,000/-                                                                                                                                                                                                                                                                                                                                      |  |
| Financing                                         | : | Self BDT 110,000/- (from existing business) 69 %                                                                                                                                                                                                                                                                                                   |  |
|                                                   |   | Required Investment BDT 50,000/- (as equity) 31 %                                                                                                                                                                                                                                                                                                  |  |
| Present salary/drawings from business (estimates) | : | BDT 5,000                                                                                                                                                                                                                                                                                                                                          |  |
| Proposed Salary                                   | : | BDT 5,000                                                                                                                                                                                                                                                                                                                                          |  |
| Size of shop                                      | : | 15 ft x 15 ft= 225square ft                                                                                                                                                                                                                                                                                                                        |  |
| Security of the shop                              | : | -                                                                                                                                                                                                                                                                                                                                                  |  |
| Implementation                                    | : | <ul> <li>The business is planned to be scaled up by investment in existing goods like; hand Loom, Sharee, Cotton etc.</li> <li>Average 20% gain on sales.</li> <li>The business is operating by entrepreneur. No employee.</li> <li>The shop is rented.</li> <li>Collects goods from Tangail.</li> <li>Agreed grace period is 3 months.</li> </ul> |  |

| Investment Breakdown |          |          |                |  |
|----------------------|----------|----------|----------------|--|
| Particulars          | Existing | Proposed | Proposed Total |  |
| Computer             | 45,000   | 50000    | 95,000         |  |
| Others               | 5,000    | 0        | 5,000          |  |
| Squerity             | 60,000   | 0        | 60,000         |  |
| Total                | 110,000  | 50,000   | 160,000        |  |
|                      |          |          |                |  |

Entrepreneur's contibution 110000

Investor's Investment 50000

Total 160000

110,000 50,000