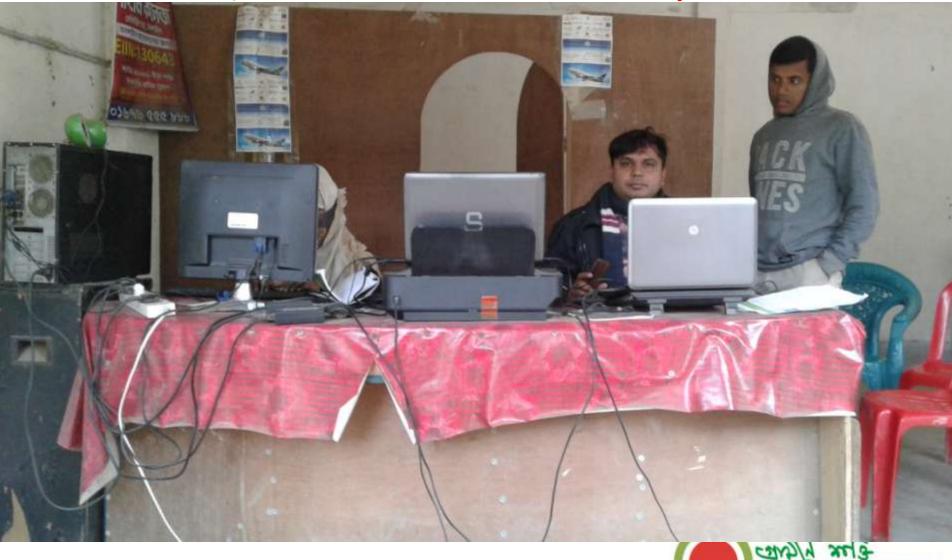

| Proposed Nobin Udyokta Business Info              |   |                                                                                                                                                                                                                                                                                                                                                    |  |
|---------------------------------------------------|---|----------------------------------------------------------------------------------------------------------------------------------------------------------------------------------------------------------------------------------------------------------------------------------------------------------------------------------------------------|--|
| Business Name                                     | : | Shuvo Computers                                                                                                                                                                                                                                                                                                                                    |  |
| Location                                          | : | Alashine Bazar, Delduar, Tangail                                                                                                                                                                                                                                                                                                                   |  |
| Total Investment in BDT                           | : | BDT 160,000/-                                                                                                                                                                                                                                                                                                                                      |  |
| Financing                                         | : | Self BDT 110,000/- (from existing business) 69 %                                                                                                                                                                                                                                                                                                   |  |
|                                                   |   | Required Investment BDT 50,000/- (as equity) 31 %                                                                                                                                                                                                                                                                                                  |  |
| Present salary/drawings from business (estimates) | : | BDT 5,000                                                                                                                                                                                                                                                                                                                                          |  |
| Proposed Salary                                   | : | BDT 5,000                                                                                                                                                                                                                                                                                                                                          |  |
| Size of shop                                      | : | 15 ft x 15 ft= 225square ft                                                                                                                                                                                                                                                                                                                        |  |
| Security of the shop                              | : | -                                                                                                                                                                                                                                                                                                                                                  |  |
| Implementation                                    | : | <ul> <li>The business is planned to be scaled up by investment in existing goods like; hand Loom, Sharee, Cotton etc.</li> <li>Average 20% gain on sales.</li> <li>The business is operating by entrepreneur. No employee.</li> <li>The shop is rented.</li> <li>Collects goods from Tangail.</li> <li>Agreed grace period is 3 months.</li> </ul> |  |

# Pictures