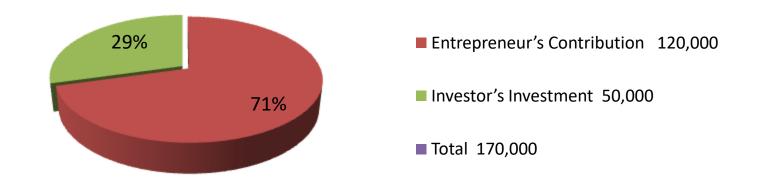

#### MOST: MASUDA

joined Grameen Bank 08years ago. At first she took BDT 8000 loan from Grameen Bank. She gradually took loan from GB. Utilize loan in BUSINESS

| Proposed Nobin Udyokta Business Info              |   |                                                                                                                                                                                                                                                                                                                                                                                                                    |  |
|---------------------------------------------------|---|--------------------------------------------------------------------------------------------------------------------------------------------------------------------------------------------------------------------------------------------------------------------------------------------------------------------------------------------------------------------------------------------------------------------|--|
| Business Name                                     | : | MIM TELECOM                                                                                                                                                                                                                                                                                                                                                                                                        |  |
| Location                                          | : | GOY HATA, BAZZAR NAGARPUR TANGAIL                                                                                                                                                                                                                                                                                                                                                                                  |  |
| Total Investment in BDT                           | : | BDT 170000/-                                                                                                                                                                                                                                                                                                                                                                                                       |  |
| Financing                                         | : | Self BDT 120000/- (from existing business) 71 % Required Investment BDT 50,000/- (as equity) 29 %                                                                                                                                                                                                                                                                                                                  |  |
| Present salary/drawings from business (estimates) | : | BDT 5,000                                                                                                                                                                                                                                                                                                                                                                                                          |  |
| Proposed Salary                                   | : | BDT 5,000                                                                                                                                                                                                                                                                                                                                                                                                          |  |
| Size of shop                                      | : | 10 ft x 10 ft= 100square ft                                                                                                                                                                                                                                                                                                                                                                                        |  |
| Security of the shop                              | : | -50,000                                                                                                                                                                                                                                                                                                                                                                                                            |  |
| Implementation                                    | : | <ul> <li>The business is planned to be scaled up by investment in existing goods like: BIKASH, GRAMEEN LOAD, MOBILE, MEMORY CARD, CHARGER, HEAD PHONE, SIM, GLASS PAPER etc.</li> <li>Average 20% gain on sales.</li> <li>The business is operating by entrepreneur. Existing no employee.</li> <li>The shop is rented.</li> <li>Collects goods from TANGAIL.</li> <li>Agreed grace period is 3 months.</li> </ul> |  |

Net Profit (E) [C-D)

Contribution Margin (CM) [C=(A-B)

Electricity Bill 700 8400 500 6000 Transportation 5000 60000 500 6000 Entertainment 100 1200 200 2400

| Investment Breakdown |          |          |                |
|----------------------|----------|----------|----------------|
| Particulars          | Existing | Proposed | Proposed Total |
| MOBILE               | 4000     | 40000    | 44000          |
| SMART MOBILE         | 6500     |          | 6500           |
| MAXMISE MOBILE       | 10000    |          | 10000          |
| GLASS PAPER          | 18000    |          | 18000          |
| CHARGER              | 3500     |          | 3500           |
| HEAD PHONE           | 2000     |          | 2000           |
| COVER                | 10000    |          | 10000          |
| MEMORY CARD          | 2000     |          | 2000           |
| EXTRA                | 14000    |          | 14000          |
| BIKASH               |          | 10000    | 10000          |
| Security             | 50000    |          | 50000          |
| Total                | 120,000  | 50000    | 170,000        |