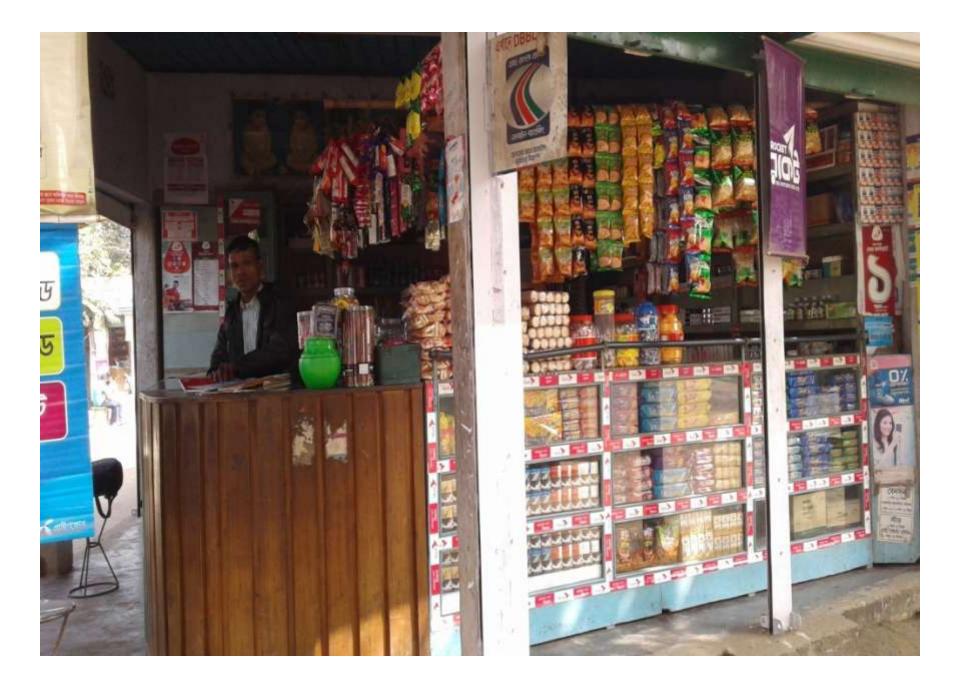

| Proposed Nobin Udyokta Business Info                    |   |                                                                                                                                                                                                                                                                                                                                 |  |  |  |  |
|---------------------------------------------------------|---|---------------------------------------------------------------------------------------------------------------------------------------------------------------------------------------------------------------------------------------------------------------------------------------------------------------------------------|--|--|--|--|
| Business Name                                           | : | MARUF COSMATICS & VARIETIES STORE                                                                                                                                                                                                                                                                                               |  |  |  |  |
| Location                                                | : | Jamtoli bazar                                                                                                                                                                                                                                                                                                                   |  |  |  |  |
| Total Investment in<br>BDT                              | : | BDT190,000/-                                                                                                                                                                                                                                                                                                                    |  |  |  |  |
| Financing                                               | : | Self BDT 110,000/- (from existing business) %                                                                                                                                                                                                                                                                                   |  |  |  |  |
|                                                         |   | Required Investment BDT 80,000/- (as equity) %                                                                                                                                                                                                                                                                                  |  |  |  |  |
| Present<br>salary/drawings from<br>business (estimates) | : | BDT 5,000                                                                                                                                                                                                                                                                                                                       |  |  |  |  |
| Proposed Salary                                         | : | BDT 5,000                                                                                                                                                                                                                                                                                                                       |  |  |  |  |
| Size of shop                                            | : | 10 ft x 10 ft= 100 square ft                                                                                                                                                                                                                                                                                                    |  |  |  |  |
| Security of the shop                                    | : | BDT 25,000                                                                                                                                                                                                                                                                                                                      |  |  |  |  |
| Implementation                                          | : | <ul> <li>The business is planned to be scaled up by investment in existing goods like; etc.</li> <li>Average 10 % gain on sales.</li> <li>The business is operating by entrepreneur. Existing three employee.</li> <li>The shop is rented .</li> <li>Collects goods from .</li> <li>Agreed grace period is 3 months.</li> </ul> |  |  |  |  |

Pictures