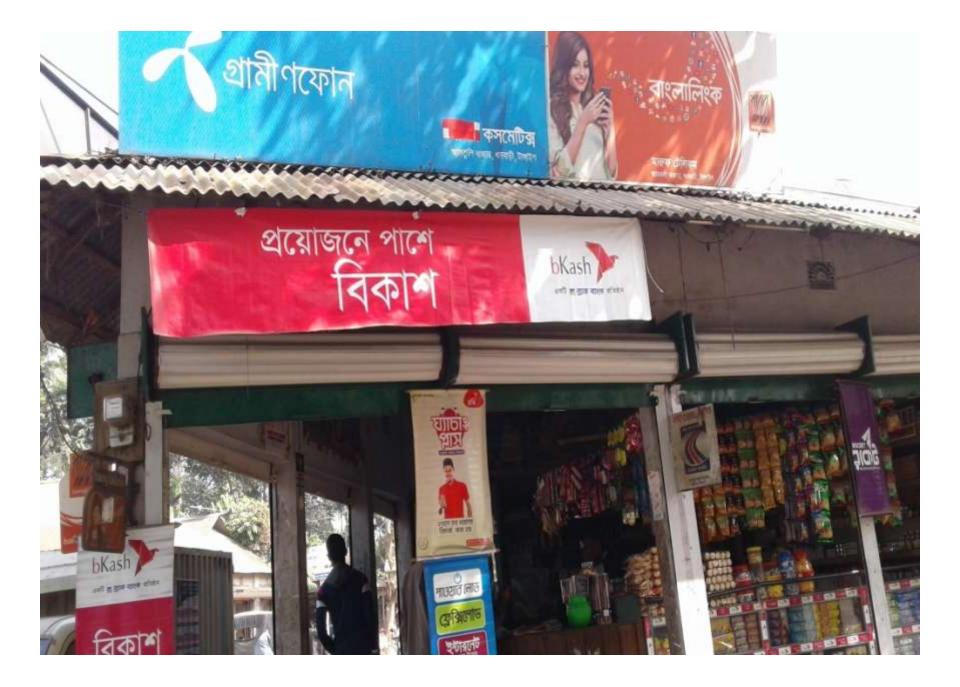

| Proposed Nobin Udyokta Business Info                    |   |                                                                                                                                                                                                                                                                                                                                 |  |  |  |  |
|---------------------------------------------------------|---|---------------------------------------------------------------------------------------------------------------------------------------------------------------------------------------------------------------------------------------------------------------------------------------------------------------------------------|--|--|--|--|
| Business Name                                           | : | MARUF COSMATICS & VARIETIES STORE                                                                                                                                                                                                                                                                                               |  |  |  |  |
| Location                                                | : | Jamtoli bazar                                                                                                                                                                                                                                                                                                                   |  |  |  |  |
| Total Investment in<br>BDT                              | : | BDT190,000/-                                                                                                                                                                                                                                                                                                                    |  |  |  |  |
| Financing                                               | : | Self BDT 110,000/- (from existing business) %                                                                                                                                                                                                                                                                                   |  |  |  |  |
|                                                         |   | Required Investment BDT 80,000/- (as equity) %                                                                                                                                                                                                                                                                                  |  |  |  |  |
| Present<br>salary/drawings from<br>business (estimates) | : | BDT 5,000                                                                                                                                                                                                                                                                                                                       |  |  |  |  |
| Proposed Salary                                         | : | BDT 5,000                                                                                                                                                                                                                                                                                                                       |  |  |  |  |
| Size of shop                                            | : | 10 ft x 10 ft= 100 square ft                                                                                                                                                                                                                                                                                                    |  |  |  |  |
| Security of the shop                                    | : | BDT 25,000                                                                                                                                                                                                                                                                                                                      |  |  |  |  |
| Implementation                                          | : | <ul> <li>The business is planned to be scaled up by investment in existing goods like; etc.</li> <li>Average 10 % gain on sales.</li> <li>The business is operating by entrepreneur. Existing three employee.</li> <li>The shop is rented .</li> <li>Collects goods from .</li> <li>Agreed grace period is 3 months.</li> </ul> |  |  |  |  |

Pictures