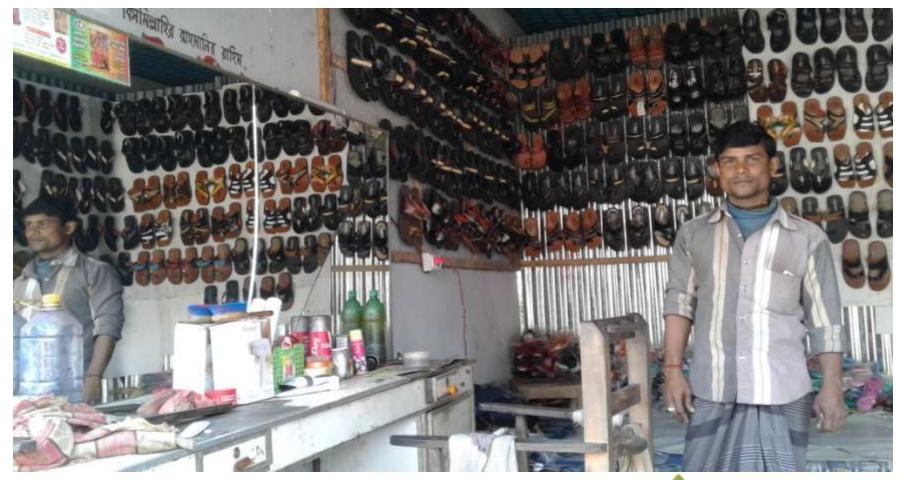

| Proposed Nobin Udyokta Business Info                    |   |                                                                                                                                                                                                                                                                                                                                                |  |  |  |  |
|---------------------------------------------------------|---|------------------------------------------------------------------------------------------------------------------------------------------------------------------------------------------------------------------------------------------------------------------------------------------------------------------------------------------------|--|--|--|--|
| Business Name                                           | : | SHUVO SHOE STORE                                                                                                                                                                                                                                                                                                                               |  |  |  |  |
| Location                                                | : | Jamtolibazar, Dhanbari, Tangail                                                                                                                                                                                                                                                                                                                |  |  |  |  |
| Total Investment in<br>BDT                              | : | BDT 120,000/-                                                                                                                                                                                                                                                                                                                                  |  |  |  |  |
| Financing                                               | : | Self BDT 70,000/- (from existing business) 58%                                                                                                                                                                                                                                                                                                 |  |  |  |  |
|                                                         |   | Required Investment BDT 50,000/- (as equity) 42 %                                                                                                                                                                                                                                                                                              |  |  |  |  |
| Present<br>salary/drawings from<br>business (estimates) | : | BDT 5,000                                                                                                                                                                                                                                                                                                                                      |  |  |  |  |
| Proposed Salary                                         | : | BDT 5,000                                                                                                                                                                                                                                                                                                                                      |  |  |  |  |
| Size of shop                                            | : | 10 ft x 10 ft= 100 square ft                                                                                                                                                                                                                                                                                                                   |  |  |  |  |
| Security of the shop                                    | : | BDT 20,000                                                                                                                                                                                                                                                                                                                                     |  |  |  |  |
| Implementation                                          | - | <ul> <li>The business is planned to be scaled up by investment in existing goods like; shues,barmis sendel etc.</li> <li>Average 25% gain on sales.</li> <li>The business is operating by entrepreneur. Existing 0 employee.</li> <li>The shop is rented .</li> <li>Collects goods from .</li> <li>Agreed grace period is 3 months.</li> </ul> |  |  |  |  |

Pictures