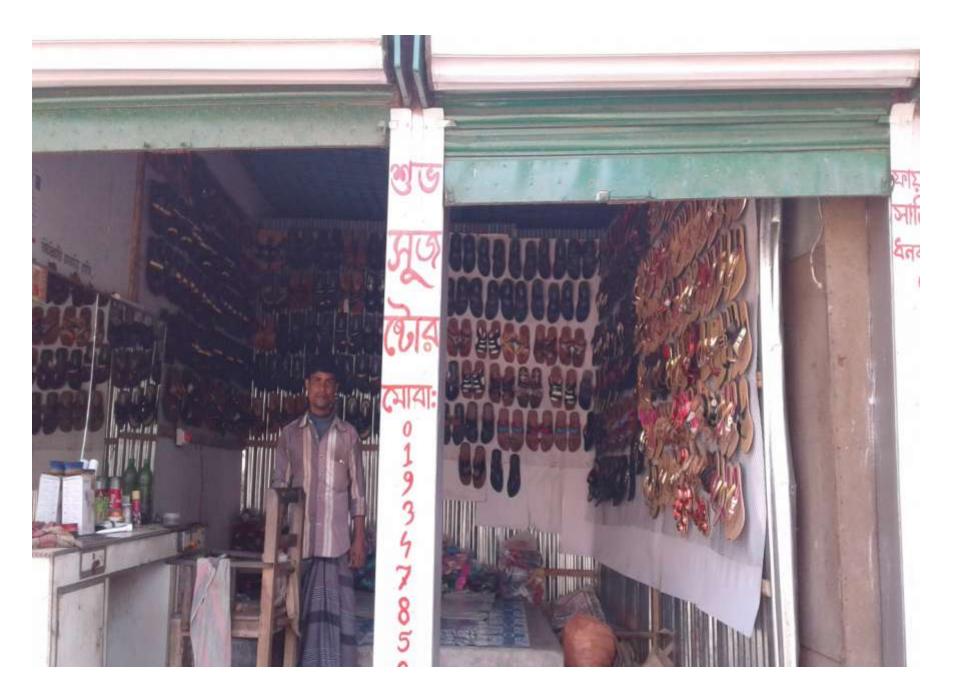

#### **Proposed NU Business Name: SHUVO SHOE STORE**

Project identification and prepared by: Md Mahabur Rahman ,Dhanbari Unit,Tangail Project verified by: Md. Abu Bakkar Siddique cansty arto

Grameen Shakti Samajik Byabosha Ltd.

| Proposed Nobin Udyokta Business Info                    |   |                                                                                                                                                                                                                                                                                                                                                |  |  |  |  |
|---------------------------------------------------------|---|------------------------------------------------------------------------------------------------------------------------------------------------------------------------------------------------------------------------------------------------------------------------------------------------------------------------------------------------|--|--|--|--|
| Business Name                                           | : | SHUVO SHOE STORE                                                                                                                                                                                                                                                                                                                               |  |  |  |  |
| Location                                                | : | Jamtolibazar, Dhanbari, Tangail                                                                                                                                                                                                                                                                                                                |  |  |  |  |
| Total Investment in<br>BDT                              | : | BDT 120,000/-                                                                                                                                                                                                                                                                                                                                  |  |  |  |  |
| Financing                                               | : | Self BDT 70,000/- (from existing business) 58%                                                                                                                                                                                                                                                                                                 |  |  |  |  |
|                                                         |   | Required Investment BDT 50,000/- (as equity) 42 %                                                                                                                                                                                                                                                                                              |  |  |  |  |
| Present<br>salary/drawings from<br>business (estimates) | : | BDT 5,000                                                                                                                                                                                                                                                                                                                                      |  |  |  |  |
| Proposed Salary                                         | : | BDT 5,000                                                                                                                                                                                                                                                                                                                                      |  |  |  |  |
| Size of shop                                            | : | 10 ft x 10 ft= 100 square ft                                                                                                                                                                                                                                                                                                                   |  |  |  |  |
| Security of the shop                                    | : | BDT 20,000                                                                                                                                                                                                                                                                                                                                     |  |  |  |  |
| Implementation                                          | - | <ul> <li>The business is planned to be scaled up by investment in existing goods like; shues,barmis sendel etc.</li> <li>Average 25% gain on sales.</li> <li>The business is operating by entrepreneur. Existing 0 employee.</li> <li>The shop is rented .</li> <li>Collects goods from .</li> <li>Agreed grace period is 3 months.</li> </ul> |  |  |  |  |

Pictures