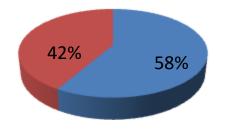

| Proposed Nobin Udyokta Business Info                    |   |                                                                                                                                                                                                                                                                                                                                                |  |  |  |  |
|---------------------------------------------------------|---|------------------------------------------------------------------------------------------------------------------------------------------------------------------------------------------------------------------------------------------------------------------------------------------------------------------------------------------------|--|--|--|--|
| Business Name                                           | : | SHUVO SHOE STORE                                                                                                                                                                                                                                                                                                                               |  |  |  |  |
| Location                                                | : | Jamtolibazar, Dhanbari, Tangail                                                                                                                                                                                                                                                                                                                |  |  |  |  |
| Total Investment in<br>BDT                              | : | BDT 120,000/-                                                                                                                                                                                                                                                                                                                                  |  |  |  |  |
| Financing                                               | : | Self BDT 70,000/- (from existing business) 58%                                                                                                                                                                                                                                                                                                 |  |  |  |  |
|                                                         |   | Required Investment BDT 50,000/- (as equity) 42 %                                                                                                                                                                                                                                                                                              |  |  |  |  |
| Present<br>salary/drawings from<br>business (estimates) | : | BDT 5,000                                                                                                                                                                                                                                                                                                                                      |  |  |  |  |
| Proposed Salary                                         | : | BDT 5,000                                                                                                                                                                                                                                                                                                                                      |  |  |  |  |
| Size of shop                                            | : | 10 ft x 10 ft= 100 square ft                                                                                                                                                                                                                                                                                                                   |  |  |  |  |
| Security of the shop                                    | : | BDT 20,000                                                                                                                                                                                                                                                                                                                                     |  |  |  |  |
| Implementation                                          | - | <ul> <li>The business is planned to be scaled up by investment in existing goods like; shues,barmis sendel etc.</li> <li>Average 25% gain on sales.</li> <li>The business is operating by entrepreneur. Existing 0 employee.</li> <li>The shop is rented .</li> <li>Collects goods from .</li> <li>Agreed grace period is 3 months.</li> </ul> |  |  |  |  |