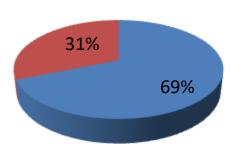

| Proposed Nobin Udyokta Business Info              |   |                                                                                                                                                                                                                                                                                                                                           |  |  |  |  |
|---------------------------------------------------|---|-------------------------------------------------------------------------------------------------------------------------------------------------------------------------------------------------------------------------------------------------------------------------------------------------------------------------------------------|--|--|--|--|
| Business Name                                     | : | M/S SHAKINA RICE MILL                                                                                                                                                                                                                                                                                                                     |  |  |  |  |
| Location                                          | : | Chalas, Dhanbari, Tangail                                                                                                                                                                                                                                                                                                                 |  |  |  |  |
| Total Investment in BDT                           | : | BDT 160,000/-                                                                                                                                                                                                                                                                                                                             |  |  |  |  |
| Financing                                         | : | Self BDT 110,000/- (from existing business) 69%                                                                                                                                                                                                                                                                                           |  |  |  |  |
|                                                   |   | Required Investment BDT 50,000/- (as equity) 31%                                                                                                                                                                                                                                                                                          |  |  |  |  |
| Present salary/drawings from business (estimates) | : | BDT 5,000                                                                                                                                                                                                                                                                                                                                 |  |  |  |  |
| Proposed Salary                                   | : | BDT 5,000                                                                                                                                                                                                                                                                                                                                 |  |  |  |  |
| Size of shop                                      | : | 25ft x 10 ft= 250 square ft                                                                                                                                                                                                                                                                                                               |  |  |  |  |
| Security of the shop                              | : | BDT 0,000                                                                                                                                                                                                                                                                                                                                 |  |  |  |  |
| Implementation                                    | : | <ul> <li>The business is planned to be scaled up by investment in existing goods like; Rice, etc.</li> <li>Average 25% gain on sales.</li> <li>The business is operating by entrepreneur. Existing three employee.</li> <li>The shop is Own .</li> <li>Collects goods from .Dhanbari</li> <li>Agreed grace period is 3 months.</li> </ul> |  |  |  |  |