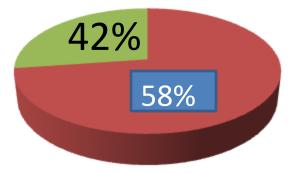

| Proposed Nobin Udyokta Business Info              |   |                                                                                                                                                                                                                                                                                                                                     |  |  |  |
|---------------------------------------------------|---|-------------------------------------------------------------------------------------------------------------------------------------------------------------------------------------------------------------------------------------------------------------------------------------------------------------------------------------|--|--|--|
| Business Name                                     | : | MA MOTSHO KHAMAR                                                                                                                                                                                                                                                                                                                    |  |  |  |
| Location                                          | : | Pathalia, Donbari, Tangail.                                                                                                                                                                                                                                                                                                         |  |  |  |
| Total Investment in BDT                           | : | BDT 118,500                                                                                                                                                                                                                                                                                                                         |  |  |  |
| Financing                                         | : | Self BDT 68,500(from existing business) 58%                                                                                                                                                                                                                                                                                         |  |  |  |
|                                                   |   | Required Investment BDT 50,000(as equity) 42%                                                                                                                                                                                                                                                                                       |  |  |  |
| Present salary/drawings from business (estimates) | : | BDT 5,000 Taka.                                                                                                                                                                                                                                                                                                                     |  |  |  |
| Proposed Salary                                   | : | BDT 5,000 Taka.                                                                                                                                                                                                                                                                                                                     |  |  |  |
| Size of shop                                      | : | Oft x 0 ft= 24 sotanso                                                                                                                                                                                                                                                                                                              |  |  |  |
| Security of the shop                              | : | 50,000 Taka.                                                                                                                                                                                                                                                                                                                        |  |  |  |
| Implementation                                    |   | <ul> <li>The business is planned to be scaled up by investment in existing goods like fish etc.</li> <li>Average 100% gain on sale.</li> <li>The business is operating by entrepreneur. Existing 0Employee.</li> <li>The Shop is Rented</li> <li>Collects goods from Dhanbari.</li> <li>Agreed grace period is 3 months.</li> </ul> |  |  |  |