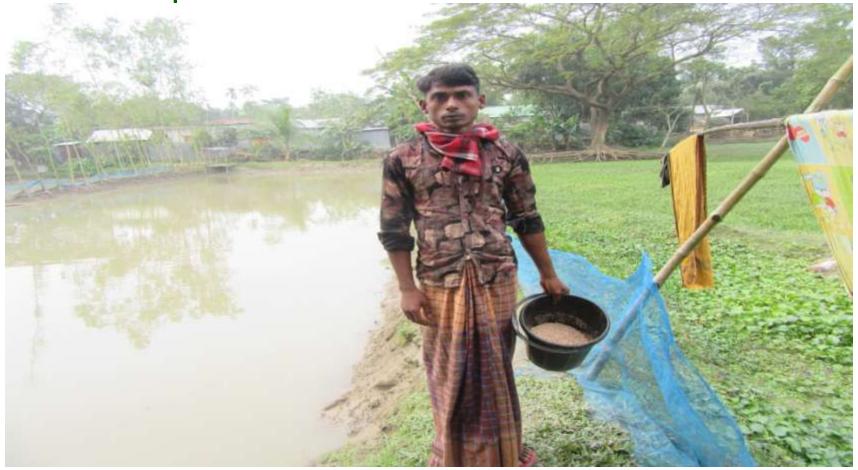

#### **Proposed NU Business Name: MA MOTSHO KHAMAR**



Project identification and prepared by: Md.Mahabur Rahman Donbari tangail

Project verified by: Mizanur Rahman Patwary



| Brief Bio of The Proposed Nobin Udyokta                                                                                                         |   |                                                                                                                                                                                          |  |  |  |
|-------------------------------------------------------------------------------------------------------------------------------------------------|---|---------------------------------------------------------------------------------------------------------------------------------------------------------------------------------