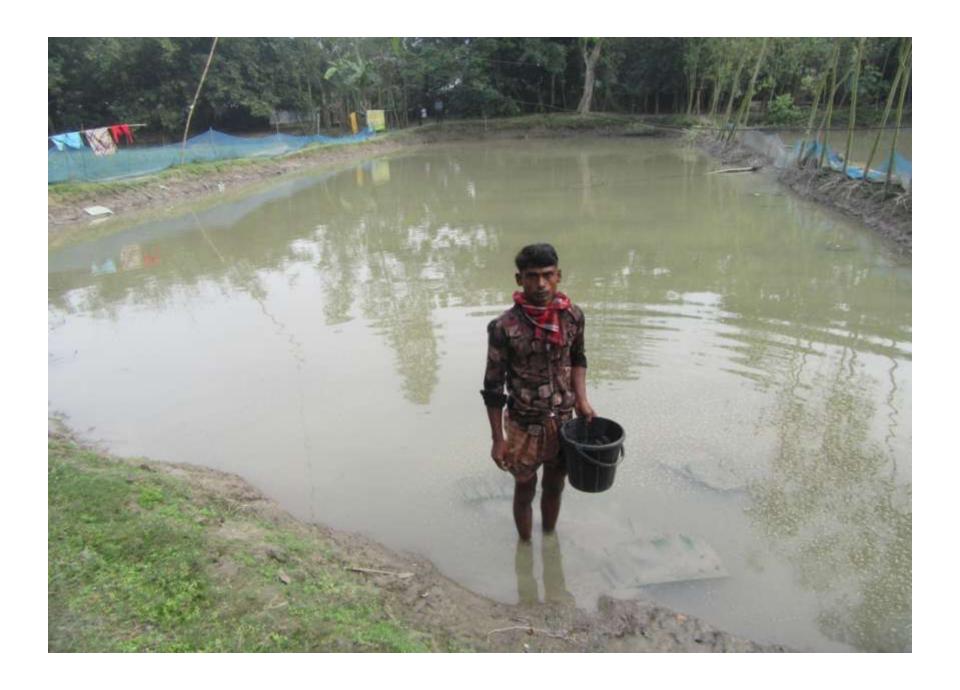

| Proposed Nobin Udyokta Business Info              |   |                                                                                                                                                                                                                                                                                                                                     |  |  |  |
|---------------------------------------------------|---|-------------------------------------------------------------------------------------------------------------------------------------------------------------------------------------------------------------------------------------------------------------------------------------------------------------------------------------|--|--|--|
| Business Name                                     | : | MA MOTSHO KHAMAR                                                                                                                                                                                                                                                                                                                    |  |  |  |
| Location                                          | : | Pathalia, Donbari, Tangail.                                                                                                                                                                                                                                                                                                         |  |  |  |
| Total Investment in BDT                           | : | BDT 118,500                                                                                                                                                                                                                                                                                                                         |  |  |  |
| Financing                                         | : | Self BDT 68,500(from existing business) 58%                                                                                                                                                                                                                                                                                         |  |  |  |
|                                                   |   | Required Investment BDT 50,000(as equity) 42%                                                                                                                                                                                                                                                                                       |  |  |  |
| Present salary/drawings from business (estimates) | : | BDT 5,000 Taka.                                                                                                                                                                                                                                                                                                                     |  |  |  |
| Proposed Salary                                   | : | BDT 5,000 Taka.                                                                                                                                                                                                                                                                                                                     |  |  |  |
| Size of shop                                      | : | Oft x 0 ft= 24 sotanso                                                                                                                                                                                                                                                                                                              |  |  |  |
| Security of the shop                              | : | 50,000 Taka.                                                                                                                                                                                                                                                                                                                        |  |  |  |
| Implementation                                    |   | <ul> <li>The business is planned to be scaled up by investment in existing goods like fish etc.</li> <li>Average 100% gain on sale.</li> <li>The business is operating by entrepreneur. Existing 0Employee.</li> <li>The Shop is Rented</li> <li>Collects goods from Dhanbari.</li> <li>Agreed grace period is 3 months.</li> </ul> |  |  |  |