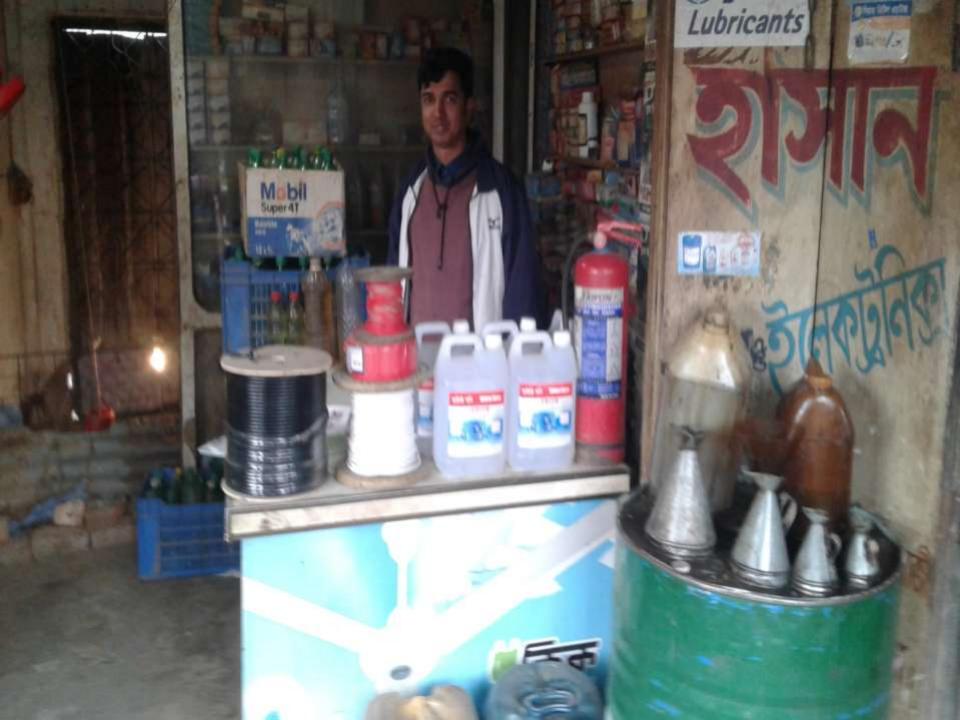

|
| Mobil Bill                                |       | 500     | 6000    | 6100    | 6200    |  |  |  |  |
| Total Fixed Cost (D)                      |       | 7470    | 89640   | 90220   | 90809   |  |  |  |  |
| Net Profit (E)= [C-D]                     |       | 10530   | 126360  | 132678  | 139312  |  |  |  |  |
| Investment Pay Back                       |       |         | 20,000  | 20,000  | 20,000  |  |  |  |  |

### **SWOT ANALYSIS**

# Strength

Employment: Self: 01 Family:0 Others:0

Experience & Skill: 15Years Quality goods & services;

Skill and experience;

## WEAKNESS

Lack of Capital/Investment

## **O**PPORTUNITIES

Huge demand in the community
Location of shop;Pocismile bazar,modhupur,
Tangail
Regular customers;

### THREATS

Theft

Fire

Political unrest

# Pictures











# **FAMILY PICTURE**