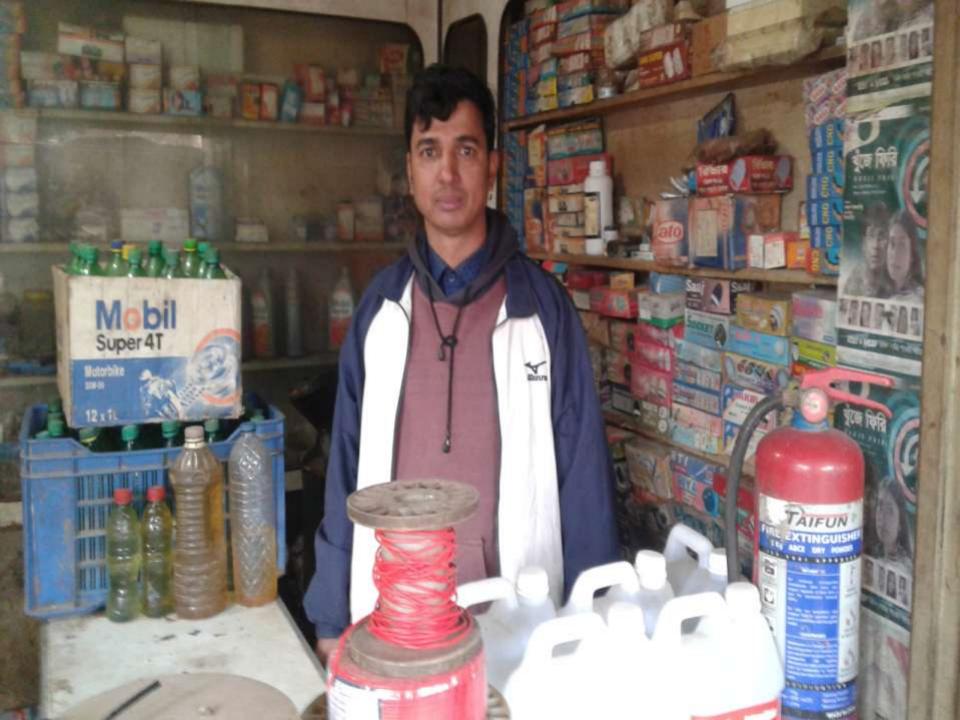

# Pictures

| Proposed Nobin Udyokta Business Info              |   |                                                                                                                                                                                                                                                                                                                                                        |  |  |
|---------------------------------------------------|---|--------------------------------------------------------------------------------------------------------------------------------------------------------------------------------------------------------------------------------------------------------------------------------------------------------------------------------------------------------|--|--|
| Business Name                                     | : | M/S HASAN MOTORS AND ELECTRONICS                                                                                                                                                                                                                                                                                                                       |  |  |
| Location                                          | : | Pocismile bazar,modhupur,Tangail.                                                                                                                                                                                                                                                                                                                      |  |  |
| Total Investment in BDT                           | : | BDT 140,000 /-                                                                                                                                                                                                                                                                                                                                         |  |  |
| Financing                                         | : | Self BDT 90,000 (from existing business) 64%                                                                                                                                                                                                                                                                                                           |  |  |
|                                                   |   | Required Investment BDT 50,000(as equity) 36%                                                                                                                                                                                                                                                                                                          |  |  |
| Present salary/drawings from business (estimates) | : | BDT 5,000/-                                                                                                                                                                                                                                                                                                                                            |  |  |
| Proposed Salary                                   | : | BDT 5,000/-                                                                                                                                                                                                                                                                                                                                            |  |  |
| Size of shop                                      | : | 10 ft x 13.5ft= 135square ft                                                                                                                                                                                                                                                                                                                           |  |  |
| Security of the shop                              | : | 40,000/-                                                                                                                                                                                                                                                                                                                                               |  |  |
| Implementation                                    | : | <ul> <li>The business is planned to be scaled up by investment in existing goods like; mobil,breakshoe,breakdram,battery charger water,patrol etc.</li> <li>The business is operating by entrepreneur. Existing no employee.</li> <li>The business is Own.</li> <li>Collects goods from Modhupur.</li> <li>Agreed grace period is 3 months.</li> </ul> |  |  |