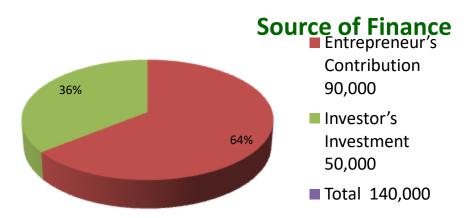

| Proposed Nobin Udyokta Business Info              |   |                                                                                                                                                                                                                                                                                                                                                        |  |  |
|---------------------------------------------------|---|--------------------------------------------------------------------------------------------------------------------------------------------------------------------------------------------------------------------------------------------------------------------------------------------------------------------------------------------------------|--|--|
| Business Name                                     | : | M/S HASAN MOTORS AND ELECTRONICS                                                                                                                                                                                                                                                                                                                       |  |  |
| Location                                          | : | Pocismile bazar,modhupur,Tangail.                                                                                                                                                                                                                                                                                                                      |  |  |
| Total Investment in BDT                           | : | BDT 140,000 /-                                                                                                                                                                                                                                                                                                                                         |  |  |
| Financing                                         | : | Self BDT 90,000 (from existing business) 64%                                                                                                                                                                                                                                                                                                           |  |  |
|                                                   |   | Required Investment BDT 50,000(as equity) 36%                                                                                                                                                                                                                                                                                                          |  |  |
| Present salary/drawings from business (estimates) | : | BDT 5,000/-                                                                                                                                                                                                                                                                                                                                            |  |  |
| Proposed Salary                                   | : | BDT 5,000/-                                                                                                                                                                                                                                                                                                                                            |  |  |
| Size of shop                                      | : | 10 ft x 13.5ft= 135square ft                                                                                                                                                                                                                                                                                                                           |  |  |
| Security of the shop                              | : | 40,000/-                                                                                                                                                                                                                                                                                                                                               |  |  |
| Implementation                                    | : | <ul> <li>The business is planned to be scaled up by investment in existing goods like; mobil,breakshoe,breakdram,battery charger water,patrol etc.</li> <li>The business is operating by entrepreneur. Existing no employee.</li> <li>The business is Own.</li> <li>Collects goods from Modhupur.</li> <li>Agreed grace period is 3 months.</li> </ul> |  |  |