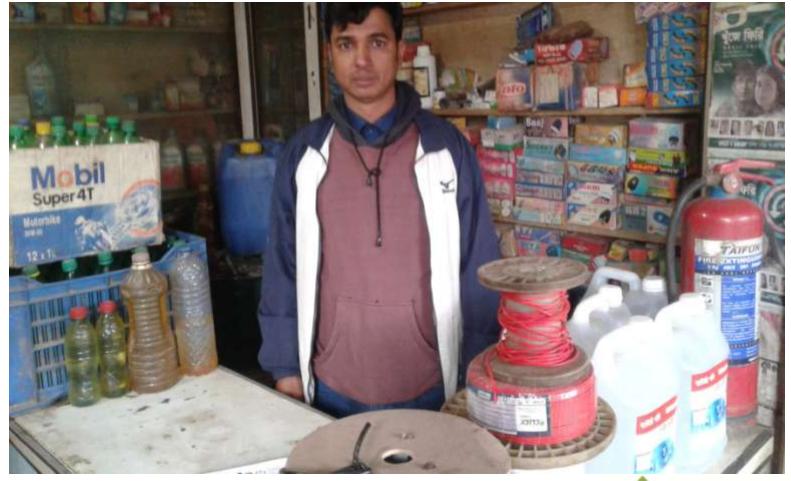

| Proposed Nobin Udyokta Business Info              |   |                                                                                                                                                                                                                                                                                                                                                        |  |  |
|---------------------------------------------------|---|--------------------------------------------------------------------------------------------------------------------------------------------------------------------------------------------------------------------------------------------------------------------------------------------------------------------------------------------------------|--|--|
| Business Name                                     | : | M/S HASAN MOTORS AND ELECTRONICS                                                                                                                                                                                                                                                                                                                       |  |  |
| Location                                          | : | Pocismile bazar,modhupur,Tangail.                                                                                                                                                                                                                                                                                                                      |  |  |
| Total Investment in BDT                           | : | BDT 140,000 /-                                                                                                                                                                                                                                                                                                                                         |  |  |
| Financing                                         | : | Self BDT 90,000 (from existing business) 64%                                                                                                                                                                                                                                                                                                           |  |  |
|                                                   |   | Required Investment BDT 50,000(as equity) 36%                                                                                                                                                                                                                                                                                                          |  |  |
| Present salary/drawings from business (estimates) | : | BDT 5,000/-                                                                                                                                                                                                                                                                                                                                            |  |  |
| Proposed Salary                                   | : | BDT 5,000/-                                                                                                                                                                                                                                                                                                                                            |  |  |
| Size of shop                                      | : | 10 ft x 13.5ft= 135square ft                                                                                                                                                                                                                                                                                                                           |  |  |
| Security of the shop                              | : | 40,000/-                                                                                                                                                                                                                                                                                                                                               |  |  |
| Implementation                                    | : | <ul> <li>The business is planned to be scaled up by investment in existing goods like; mobil,breakshoe,breakdram,battery charger water,patrol etc.</li> <li>The business is operating by entrepreneur. Existing no employee.</li> <li>The business is Own.</li> <li>Collects goods from Modhupur.</li> <li>Agreed grace period is 3 months.</li> </ul> |  |  |

# Pictures