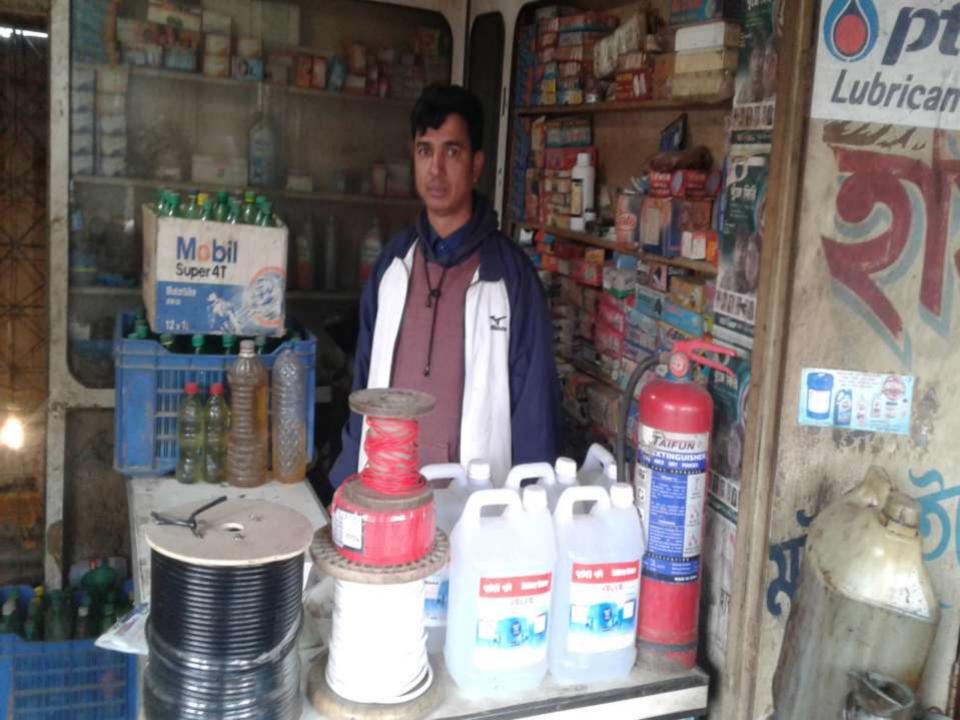

# Pictures

| Proposed Nobin Udyokta Business Info              |   |                                                                                                                                                                                                                                                                                                                                                        |  |  |
|---------------------------------------------------|---|--------------------------------------------------------------------------------------------------------------------------------------------------------------------------------------------------------------------------------------------------------------------------------------------------------------------------------------------------------|--|--|
| Business Name                                     | : | M/S HASAN MOTORS AND ELECTRONICS                                                                                                                                                                                                                                                                                                                       |  |  |
| Location                                          | : | Pocismile bazar,modhupur,Tangail.                                                                                                                                                                                                                                                                                                                      |  |  |
| Total Investment in BDT                           | : | BDT 140,000 /-                                                                                                                                                                                                                                                                                                                                         |  |  |
| Financing                                         | : | Self BDT 90,000 (from existing business) 64%                                                                                                                                                                                                                                                                                                           |  |  |
|                                                   |   | Required Investment BDT 50,000(as equity) 36%                                                                                                                                                                                                                                                                                                          |  |  |
| Present salary/drawings from business (estimates) | : | BDT 5,000/-                                                                                                                                                                                                                                                                                                                                            |  |  |
| Proposed Salary                                   | : | BDT 5,000/-                                                                                                                                                                                                                                                                                                                                            |  |  |
| Size of shop                                      | : | 10 ft x 13.5ft= 135square ft                                                                                                                                                                                                                                                                                                                           |  |  |
| Security of the shop                              | : | 40,000/-                                                                                                                                                                                                                                                                                                                                               |  |  |
| Implementation                                    | : | <ul> <li>The business is planned to be scaled up by investment in existing goods like; mobil,breakshoe,breakdram,battery charger water,patrol etc.</li> <li>The business is operating by entrepreneur. Existing no employee.</li> <li>The business is Own.</li> <li>Collects goods from Modhupur.</li> <li>Agreed grace period is 3 months.</li> </ul> |  |  |