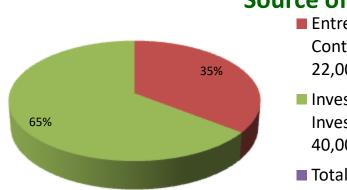

#### **Source of Finance**

- Entrepreneur's
  - Contribution

22,000

- Investor's Investment 40,000
- Total 62,000

| Financial Projection (BDT)                       |       |         |         |        |  |  |
|--------------------------------------------------|-------|---------|---------|--------|--|--|
| Particular                                       | Daily | Monthly | Year -1 | Year-2 |  |  |
| Revenue(Sales)                                   |       |         |         |        |  |  |
| chips,biscuits,solt,soyaben oil,juice,egg,others | 1700  | 51000   | 612000  | 642600 |  |  |
| Total Sales(A)                                   | 1700  | 51000   | 612000  | 642600 |  |  |
| Less Variable Expense (B)                        |       |         |         |        |  |  |
| chips,biscuits,solt,soyaben oil,juice,egg,others | 1275  | 38250   | 459000  | 481950 |  |  |
| Total Variable Expense                           | 1275  | 38250   | 459000  | 481950 |  |  |
| Contributon Margin (CM) [C=(A-B)]                | 425   | 12750   | 153000  | 160650 |  |  |
| Less Fixed Expense                               |       |         |         |        |  |  |
| Rent                                             |       | 0       | 0       | 0      |  |  |
| Electric Bill                                    |       | 100     | 1200    | 14400  |  |  |
| Transportaion                                    |       | 200     | 2400    | 2520   |  |  |
| Salary (Self)                                    |       | 5000    | 60000   | 60000  |  |  |
| Salary (Staff)                                   |       | 0       | 0       | 0      |  |  |
| Entertainment                                    |       | 200     | 2400    | 2400   |  |  |
| Guard                                            |       | 0       | 0       | 0      |  |  |
| Generator                                        |       | 0       | 0       | 0      |  |  |
| Mobile Bill                                      |       | 500     | 6000    | 0      |  |  |
| Total Fixed Cost (D)                             |       | 6000    | 72000   | 79320  |  |  |
| Net Profit (E)= [C-D]                            |       | 6750    | 81000   | 85050  |  |  |
| Investment Pay Back                              |       |         | 24,000  | 24,000 |  |  |