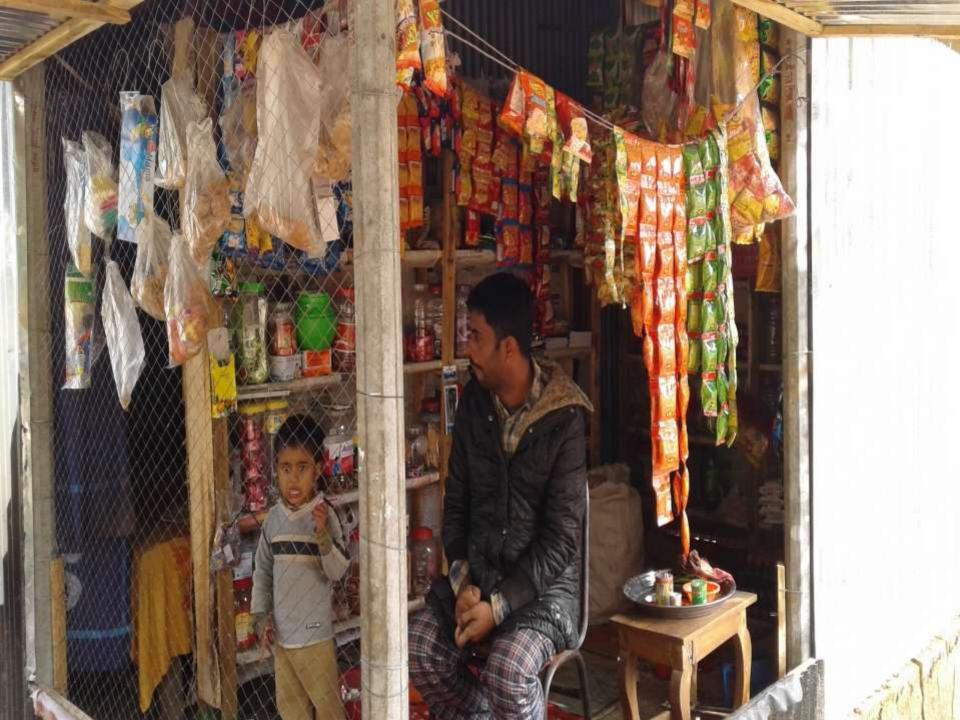

| Proposed Nobin Udyokta Business Info                 |   |                                                                                                                                                                                                                                                                                                                                                 |  |  |
|------------------------------------------------------|---|-------------------------------------------------------------------------------------------------------------------------------------------------------------------------------------------------------------------------------------------------------------------------------------------------------------------------------------------------|--|--|
| Business Name                                        | : | RAFIQUL STORE                                                                                                                                                                                                                                                                                                                                   |  |  |
| Location                                             | : | Amalitala, Modhupur, Tangail.                                                                                                                                                                                                                                                                                                                   |  |  |
| Total Investment in BDT                              | : | BDT :62,000/-                                                                                                                                                                                                                                                                                                                                   |  |  |
| Financing                                            | : | Self BDT 22,000(from existing business) 35%<br>Required Investment BDT 40,000 (as equity) 65%                                                                                                                                                                                                                                                   |  |  |
| Present salary/drawings<br>from business (estimates) | : | BDT 5,000                                                                                                                                                                                                                                                                                                                                       |  |  |
| Proposed Salary                                      | : | BDT 5,000                                                                                                                                                                                                                                                                                                                                       |  |  |
| Size of shop                                         | : | 10ft x 07ft= 70square ft                                                                                                                                                                                                                                                                                                                        |  |  |
| Security of the shop                                 | : | 000/-                                                                                                                                                                                                                                                                                                                                           |  |  |
| Implementation                                       | : | <ul> <li>The business is planned to be scaled up by investment in existing goods like; chips,biscuits,solt,soyaben oil,juice,egg, cake etc.</li> <li>The business is operating by entrepreneur. Existing no employee.</li> <li>The business is Own.</li> <li>Collects goods from Modhupur.</li> <li>Agreed grace period is 3 months.</li> </ul> |  |  |

### **T**HREATS

Theft Fire Political unrest Pictures