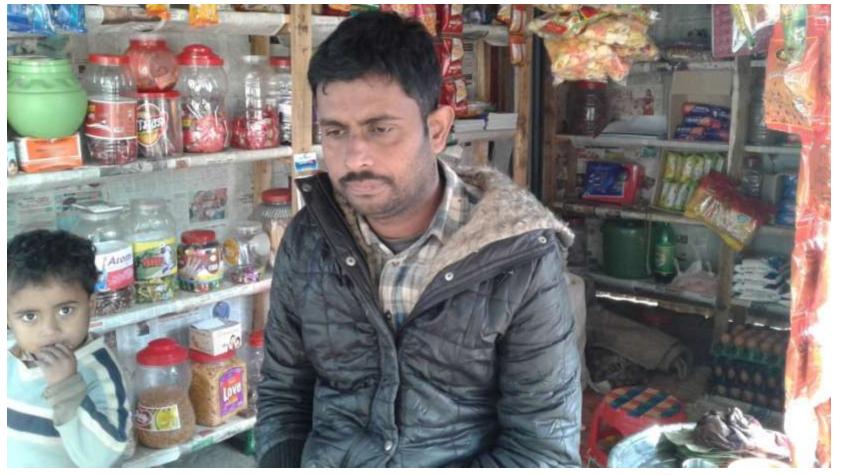

### Proposed NU Business Name: RAFIQUL STORE



Project identification and prepared by: Md. Sujon hossain, Modhupur Unit, Tangail.

Project verified by: MD.Abu Bakkar Siddique



Grameen Shakti Samajik Byabosha Ltd.

| Brief Bio of The Proposed Nobin Udyokta                                                                                                                        |     |                                                                                                                                                                                                                     |  |  |  |
|----------------------------------------------------------------------------------------------------------------------------------------------------------------|-----|---------------------------------------------------------------------