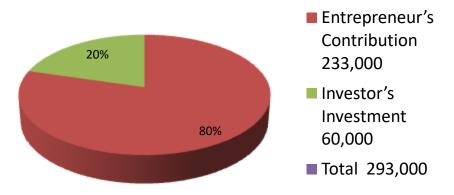

| Investment Breakdown |          |            |          |      |            |          |                |
|----------------------|----------|------------|----------|------|------------|----------|----------------|
|                      | Proposed |            |          |      |            |          |                |
| Particulars          | Qty.     | Unit Price | Existing | Qty. | Unit Price | Proposed | Proposed Total |
| C.D.I.engin          | 10       | 1,100      | 11,000   |      |            | 10,000   | 21,000         |
| engin sowithlock     | 30       | 1,500      | 45,000   |      |            | 5,000    | 50,000         |
| piston               | 50       | 750        | 37,500   |      |            | 5,000    | 42,500         |
| cylinder             | 5        | 2,200      | 11,000   |      |            | 10,000   | 21,000         |
| chainspot            | 23       | 1,000      | 23,000   |      |            | 5,000    | 28,000         |
| balanchar            | 7        | 1,000      | 7,000    |      |            | 5,000    | 12,000         |
| chain cover          | 8        | 1,300      | 10,400   |      |            | 5,000    | 15,400         |
| maghnet              | 14       | 1,800      | 25,200   |      |            | 5,000    | 30,200         |
| bamper               | 10       | 1,200      | 12,000   |      |            | 10,000   | 22,000         |
| others               |          |            | 50,900   |      |            | 0        | 50,900         |
| Total                | 157      | 11850      | 233,000  | 0    | 0          | 60,000   | 293,000        |