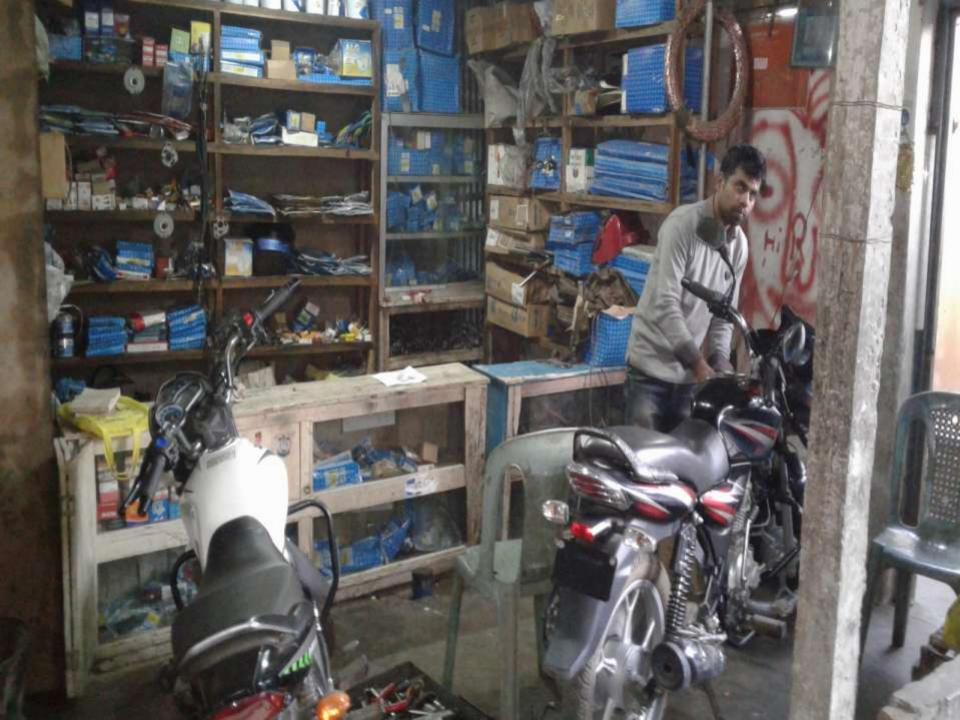

| Proposed Nobin Udyokta Business Info              |   |                                                                                                                                                                                                                                                                                                                                                          |  |  |
|---------------------------------------------------|---|----------------------------------------------------------------------------------------------------------------------------------------------------------------------------------------------------------------------------------------------------------------------------------------------------------------------------------------------------------|--|--|
| Business Name                                     | : | NABAB MOTROS AND HONDA SERVISING CENTER                                                                                                                                                                                                                                                                                                                  |  |  |
| Location                                          | : | Hatem ali market ,Modhupur,Tangail.                                                                                                                                                                                                                                                                                                                      |  |  |
| Total Investment in BDT                           | : | BDT :293,000/-                                                                                                                                                                                                                                                                                                                                           |  |  |
| Financing                                         | : | Self BDT 233,000 (existing business) 80%<br>Required Investment BDT 60,000(as equity) 20%                                                                                                                                                                                                                                                                |  |  |
| Present salary/drawings from business (estimates) | : | BDT 5,000                                                                                                                                                                                                                                                                                                                                                |  |  |
| Proposed Salary                                   | : | BDT 5,000                                                                                                                                                                                                                                                                                                                                                |  |  |
| Size of shop                                      | : | 15 ft x 12ft= 180 square ft                                                                                                                                                                                                                                                                                                                              |  |  |
| Security of the shop                              | : | 000/-                                                                                                                                                                                                                                                                                                                                                    |  |  |
| Implementation                                    | : | <ul> <li>The business is planned to be scaled up by investment in existing goods like; pinton,c.d.i engin, chaincover,chainspot,cylinder etc.</li> <li>The business is operating by entrepreneur. Existing no employee.</li> <li>The business is Own.</li> <li>Collects goods from Modhupur panter.</li> <li>Agreed grace period is 3 months.</li> </ul> |  |  |