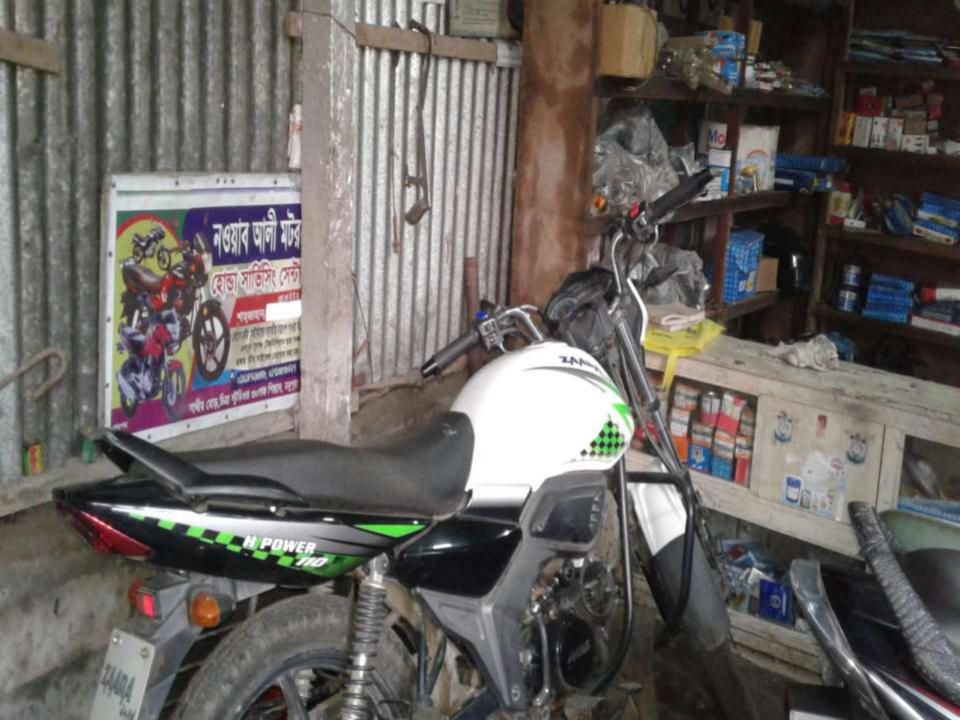

| Proposed Nobin Udyokta Business Info              |   |                                                                                                                                                                                                                                                                                                                                                          |  |  |
|---------------------------------------------------|---|----------------------------------------------------------------------------------------------------------------------------------------------------------------------------------------------------------------------------------------------------------------------------------------------------------------------------------------------------------|--|--|
| Business Name                                     | : | NABAB MOTROS AND HONDA SERVISING CENTER                                                                                                                                                                                                                                                                                                                  |  |  |
| Location                                          | : | Hatem ali market ,Modhupur,Tangail.                                                                                                                                                                                                                                                                                                                      |  |  |
| Total Investment in BDT                           | : | BDT :293,000/-                                                                                                                                                                                                                                                                                                                                           |  |  |
| Financing                                         | : | Self BDT 233,000 (existing business) 80%<br>Required Investment BDT 60,000(as equity) 20%                                                                                                                                                                                                                                                                |  |  |
| Present salary/drawings from business (estimates) | : | BDT 5,000                                                                                                                                                                                                                                                                                                                                                |  |  |
| Proposed Salary                                   | : | BDT 5,000                                                                                                                                                                                                                                                                                                                                                |  |  |
| Size of shop                                      | : | 15 ft x 12ft= 180 square ft                                                                                                                                                                                                                                                                                                                              |  |  |
| Security of the shop                              | : | 000/-                                                                                                                                                                                                                                                                                                                                                    |  |  |
| Implementation                                    | : | <ul> <li>The business is planned to be scaled up by investment in existing goods like; pinton,c.d.i engin, chaincover,chainspot,cylinder etc.</li> <li>The business is operating by entrepreneur. Existing no employee.</li> <li>The business is Own.</li> <li>Collects goods from Modhupur panter.</li> <li>Agreed grace period is 3 months.</li> </ul> |  |  |