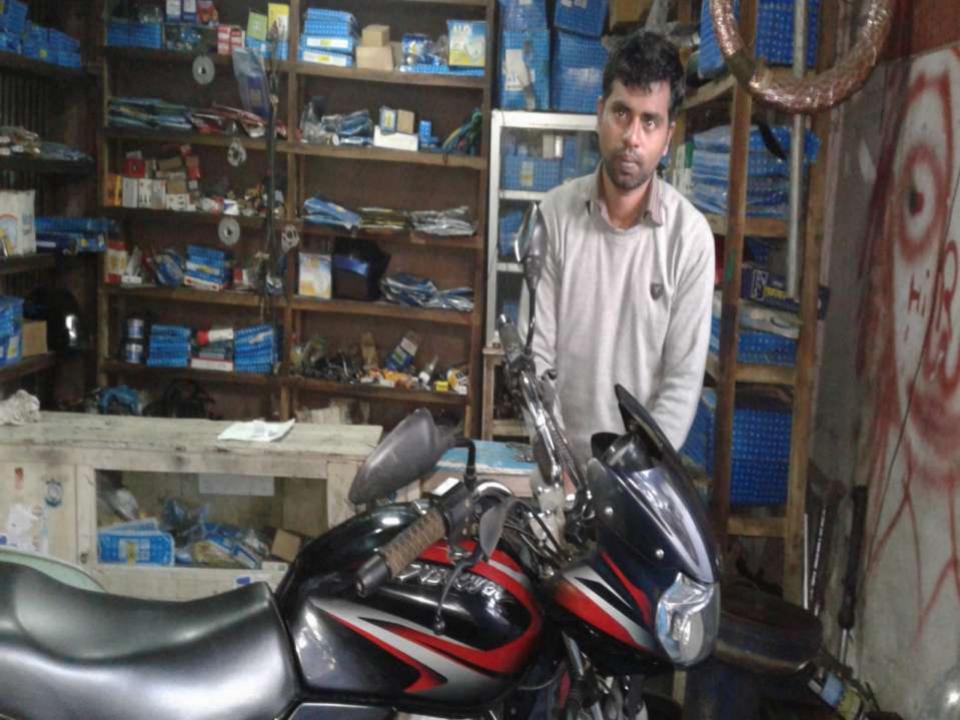

| Proposed Nobin Udyokta Business Info              |   |                                                                                                                                                                                                                                                                                                                                                          |  |  |
|---------------------------------------------------|---|----------------------------------------------------------------------------------------------------------------------------------------------------------------------------------------------------------------------------------------------------------------------------------------------------------------------------------------------------------|--|--|
| Business Name                                     | : | NABAB MOTROS AND HONDA SERVISING CENTER                                                                                                                                                                                                                                                                                                                  |  |  |
| Location                                          | : | Hatem ali market ,Modhupur,Tangail.                                                                                                                                                                                                                                                                                                                      |  |  |
| Total Investment in BDT                           | : | BDT :293,000/-                                                                                                                                                                                                                                                                                                                                           |  |  |
| Financing                                         | : | Self BDT 233,000 (existing business) 80%<br>Required Investment BDT 60,000(as equity) 20%                                                                                                                                                                                                                                                                |  |  |
| Present salary/drawings from business (estimates) | : | BDT 5,000                                                                                                                                                                                                                                                                                                                                                |  |  |
| Proposed Salary                                   | : | BDT 5,000                                                                                                                                                                                                                                                                                                                                                |  |  |
| Size of shop                                      | : | 15 ft x 12ft= 180 square ft                                                                                                                                                                                                                                                                                                                              |  |  |
| Security of the shop                              | : | 000/-                                                                                                                                                                                                                                                                                                                                                    |  |  |
| Implementation                                    | : | <ul> <li>The business is planned to be scaled up by investment in existing goods like; pinton,c.d.i engin, chaincover,chainspot,cylinder etc.</li> <li>The business is operating by entrepreneur. Existing no employee.</li> <li>The business is Own.</li> <li>Collects goods from Modhupur panter.</li> <li>Agreed grace period is 3 months.</li> </ul> |  |  |