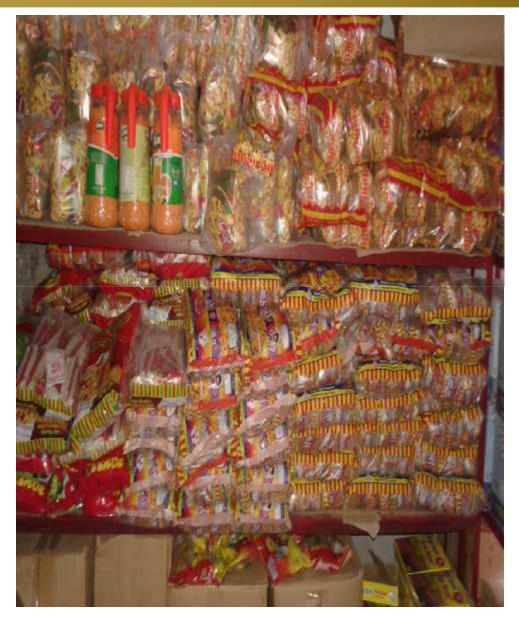

#### PRESENT & PROPOSED INVESTMENT Breakdown

(Continued)

| Present Stock items         |        |  |  |
|-----------------------------|--------|--|--|
| Product name with quantity  | Amount |  |  |
| Cosmetics                   | 10,000 |  |  |
| Difference Kinds of Biscuit | 10,000 |  |  |
| Soft Drinks,                | 10,000 |  |  |
| Tea pati, Pot Milk          | 3,500  |  |  |
| Bakery Item                 | 8,000  |  |  |
| Ata, Moyda and Suji         | 10,000 |  |  |
| Sugar Onion, Garlic,        | 10,000 |  |  |
| Different Kinds Of Spice    | 10,000 |  |  |
| Potatoes                    | 5,000  |  |  |
| Coal, Detergent powder      | 5,000  |  |  |
| Total Present Stock         | 81,500 |  |  |

| Proposed Stock items       |        |  |  |
|----------------------------|--------|--|--|
| Product name with quantity | Amount |  |  |
| Sugar Onion, Garlic        | 20,000 |  |  |
| Rice(10*2200)              | 20,000 |  |  |
| Ata, Moyda,Oil             | 10,000 |  |  |
| Bakery Item                | 10,000 |  |  |
| Soft Drinks                | 10,000 |  |  |
| Total Proposed Item        | 70,000 |  |  |