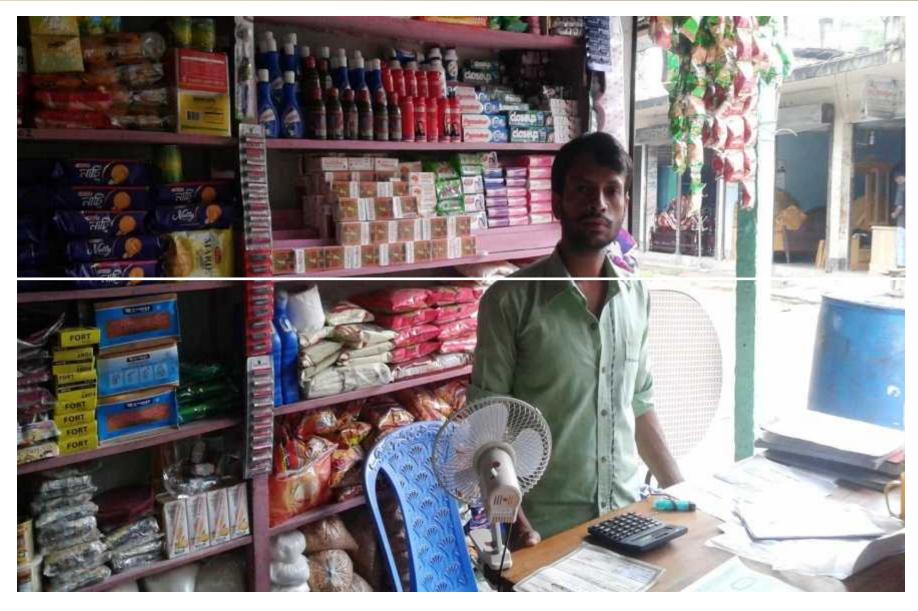

# PROPOSED BUSINESS Info.

| Business Name                                      | :   | Rubel Enterprise                                                                                         |
|----------------------------------------------------|-----|----------------------------------------------------------------------------------------------------------|
| Address/ Location                                  | :   | Rosul Gonj Bazar, Laxmipur Sadar, Laxmipur.                                                              |
| Total Investment in BDT                            | • • | 2,06,500/-                                                                                               |
| Financing                                          | ••  | Self BDT : 1,36,500 (from existing business) - 66%<br>Required Investment BDT : 70,000 (as equity) - 34% |
| Present salary/drawings from business (estimates)  | :   | BDT 7,000                                                                                                |
| Proposed Salary                                    |     | BDT 8,000                                                                                                |
| Proposed Business % of present gross profit margin | •   | 25%                                                                                                      |
| Estimated % of proposed gross profit margin        | :   | 25%                                                                                                      |
| Agreed grace period                                | :   | 2 months                                                                                                 |

#### PRESENT & PROPOSED INVESTMENT Breakdown

(Continued)

| Present Stock items         |        |  |  |
|-----------------------------|--------|--|--|
| Product name with quantity  | Amount |  |  |
| Cosmetics                   | 10,000 |  |  |
| Difference Kinds of Biscuit | 10,000 |  |  |
| Soft Drinks,                | 10,000 |  |  |
| Tea pati, Pot Milk          | 3,500  |  |  |
| Bakery Item                 | 8,000  |  |  |
| Ata, Moyda and Suji         | 10,000 |  |  |
| Sugar Onion, Garlic,        | 10,000 |  |  |
| Different Kinds Of Spice    | 10,000 |  |  |
| Potatoes                    | 5,000  |  |  |
| Coal, Detergent powder      | 5,000  |  |  |
| Total Present Stock         | 81,500 |  |  |

| Proposed Stock items       |        |  |  |
|----------------------------|--------|--|--|
| Product name with quantity | Amount |  |  |
| Sugar Onion, Garlic        | 20,000 |  |  |
| Rice(10*2200)              | 20,000 |  |  |
| Ata, Moyda,Oil             | 10,000 |  |  |
| Bakery Item                | 10,000 |  |  |
| Soft Drinks                | 10,000 |  |  |
| Total Proposed Item        | 70,000 |  |  |