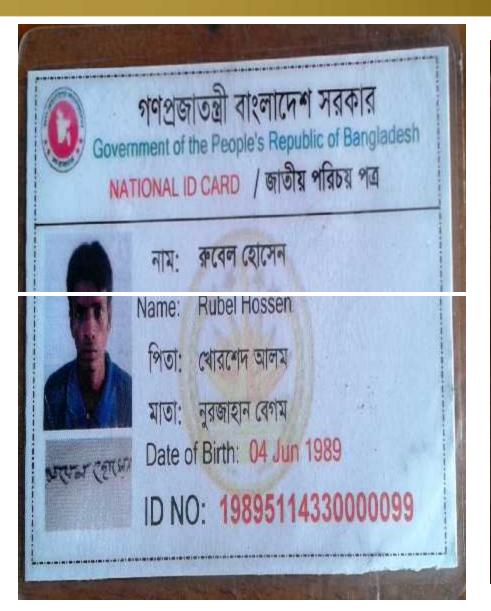

#### BRIEF BIO OF THE PROPOSED NOBIN UDYOKTA

| Name                                                                                                                                                     | :     | Rubel Hossen                                                                                                                                                                                     |
|----------------------------------------------------------------------------------------------------------------------------------------------------------|-------|--------------------------------------------------------------------------------------------------------------------------------------------------------------------------------------------------|
| Age                                                                                                                                                      | :     | 04/06/1989 (28Years 03 month 15 Days)                                                                                                                                                            |
| Marital status                                                                                                                                           | :     | Married                                                                                                                                                                                          |
| Children                                                                                                                                                 | :     | 01 Son                                                                                                                                                                                           |
| No. of siblings:                                                                                                                                         | :     | 04 Brothers & 01 Sisters.                                                                                                                                                                        |
| Parent's and GB related Info  (i) Who is GB member  (ii) Mother's name  (iii) Father's name  (iv) GB member's info                                       | : : : | Mother Father  Nur Jahan  Md. Khorshed Alam  Member since:10/02/2012  Branch: Chor ruhita, Centre no.2/M,Group:01  Loanee No.1022 First loan:10,000/-  Existing loan: 30,000 Outstanding: 23,750 |
| Further Information: (v) Who pays GB loan installment (vi) Mobile lady (vii) Grameen Education Loan (viii) Any other loan like GCCN, GKF etc (ix) Others | :     | Nus Father.<br>N/A<br>N/A<br>N/A<br>N/A                                                                                                                                                          |
| Education                                                                                                                                                | :     | Class Eight                                                                                                                                                                                      |