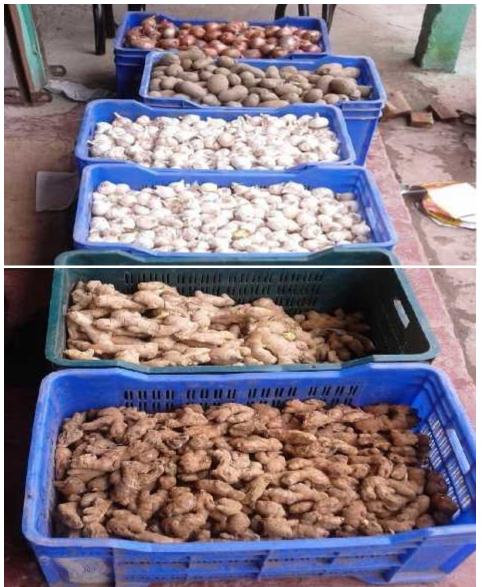

| Proposed Stock items       |        |  |  |
|----------------------------|--------|--|--|
| Product name with quantity | Amount |  |  |
| Sugar Onion, Garlic        | 20,000 |  |  |
| Rice(10*2200)              | 20,000 |  |  |
| Ata, Moyda,Oil             | 10,000 |  |  |
| Bakery Item                | 10,000 |  |  |
| Soft Drinks                | 10,000 |  |  |
| Total Proposed Item        | 70,000 |  |  |