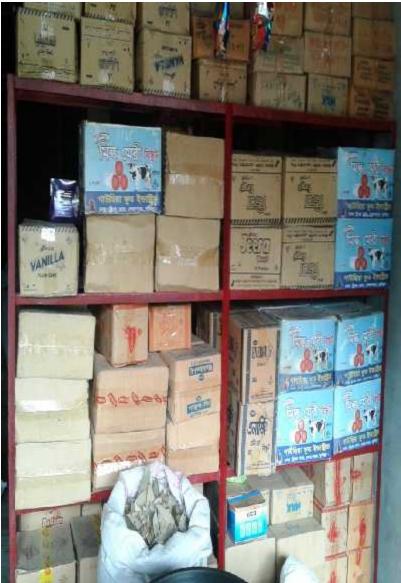

#### PRESENT & PROPOSED INVESTMENT Breakdown

(Continued)

| Present Stock items         |        |  |  |
|-----------------------------|--------|--|--|
| Product name with quantity  | Amount |  |  |
| Cosmetics                   | 10,000 |  |  |
| Difference Kinds of Biscuit | 10,000 |  |  |
| Soft Drinks,                | 10,000 |  |  |
| Tea pati, Pot Milk          | 3,500  |  |  |
| Bakery Item                 | 8,000  |  |  |
| Ata, Moyda and Suji         | 10,000 |  |  |
| Sugar Onion, Garlic,        | 10,000 |  |  |
| Different Kinds Of Spice    | 10,000 |  |  |
| Potatoes                    | 5,000  |  |  |
| Coal, Detergent powder      | 5,000  |  |  |
| Total Present Stock         | 81,500 |  |  |

| Proposed Stock items       |        |  |  |
|----------------------------|--------|--|--|
| Product name with quantity | Amount |  |  |
| Sugar Onion, Garlic        | 20,000 |  |  |
| Rice(10*2200)              | 20,000 |  |  |
| Ata, Moyda,Oil             | 10,000 |  |  |
| Bakery Item                | 10,000 |  |  |
| Soft Drinks                | 10,000 |  |  |
| Total Proposed Item        | 70,000 |  |  |