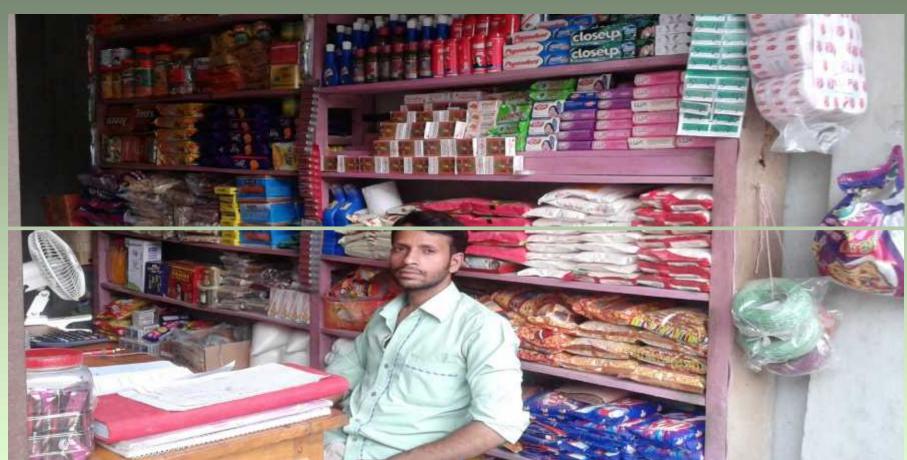

# PROPOSED BUSINESS Info.

| Business Name                                      | :   | Rubel Enterprise                                                                                         |
|----------------------------------------------------|-----|----------------------------------------------------------------------------------------------------------|
| Address/ Location                                  | :   | Rosul Gonj Bazar, Laxmipur Sadar, Laxmipur.                                                              |
| Total Investment in BDT                            | • • | 2,06,500/-                                                                                               |
| Financing                                          | ••  | Self BDT : 1,36,500 (from existing business) - 66%<br>Required Investment BDT : 70,000 (as equity) - 34% |
| Present salary/drawings from business (estimates)  | :   | BDT 7,000                                                                                                |
| Proposed Salary                                    |     | BDT 8,000                                                                                                |
| Proposed Business % of present gross profit margin | •   | 25%                                                                                                      |
| Estimated % of proposed gross profit margin        | :   | 25%                                                                                                      |
| Agreed grace period                                | :   | 2 months                                                                                                 |

#### PRESENT & PROPOSED INVESTMENT Breakdown

(Continued)

| Present Stock items         |        |  |  |
|-----------------------------|--------|--|--|
| Product name with quantity  | Amount |  |  |
| Cosmetics                   | 10,000 |  |  |
| Difference Kinds of Biscuit | 10,000 |  |  |
| Soft Drinks,                | 10,000 |  |  |
| Tea pati, Pot Milk          | 3,500  |  |  |
| Bakery Item                 | 8,000  |  |  |
| Ata, Moyda and Suji         | 10,000 |  |  |
| Sugar Onion, Garlic,        | 10,000 |  |  |
| Different Kinds Of Spice    | 10,000 |  |  |
| Potatoes                    | 5,000  |  |  |
| Coal, Detergent powder      | 5,000  |  |  |
| Total Present Stock         | 81,500 |  |  |

| Proposed Stock items       |        |  |  |
|----------------------------|--------|--|--|
| Product name with quantity | Amount |  |  |
| Sugar Onion, Garlic        | 20,000 |  |  |
| Rice(10*2200)              | 20,000 |  |  |
| Ata, Moyda,Oil             | 10,000 |  |  |
| Bakery Item                | 10,000 |  |  |
| Soft Drinks                | 10,000 |  |  |
| Total Proposed Item        | 70,000 |  |  |