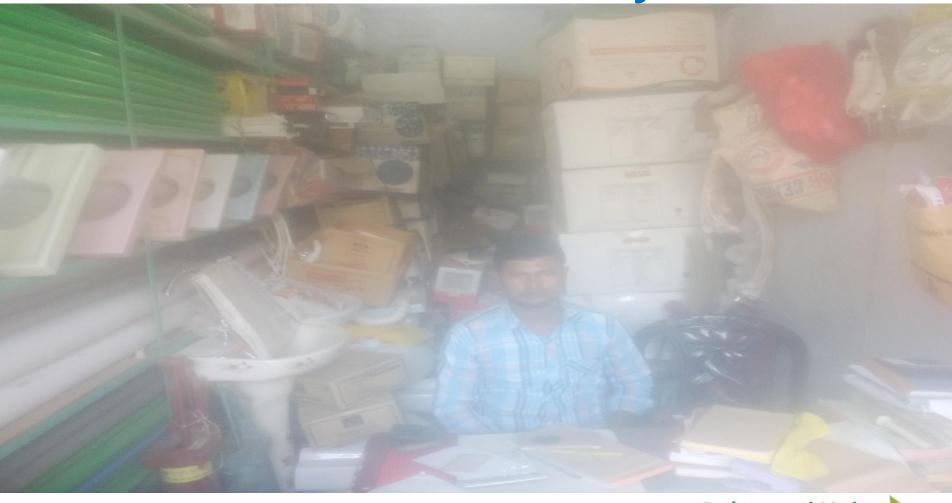

#### A Nobin Udyokta Project

# **Vai Vai Sanitary**



Project by: Md. Humaun Kabir.

NU Identified by: Arun Chandra Mondal

Verified By: Md. Moksed Ali



Bakergonj Unit Anchal- 6

#### BRIEF BIO OF THE PROPOSED NOBIN UDYOKTA



| Name                                                                                                                                                     | :                                       | Humaun Kabir.                                                                                                                                                                         |
|----------------------------------------------------------------------------------------------------------------------------------------------------------|-----------------------------------------|------------------------------------------