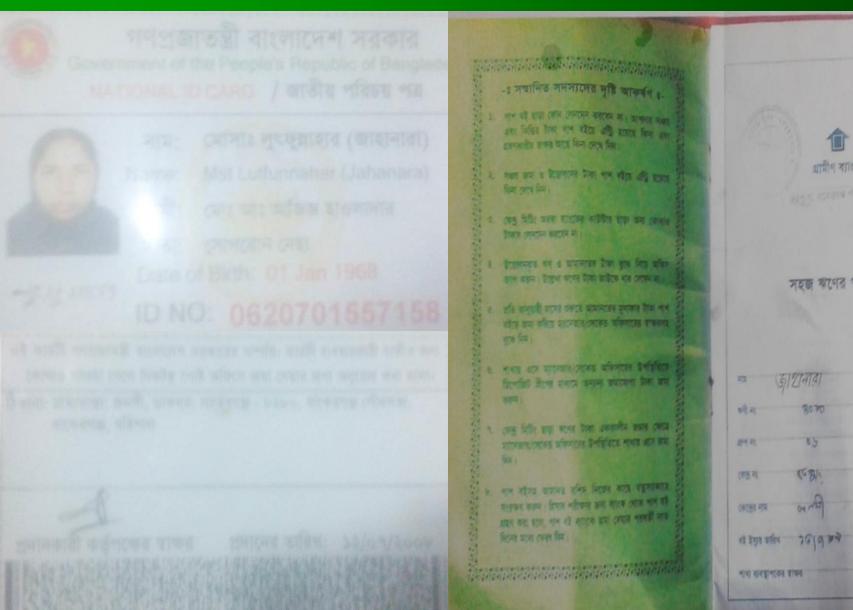

#### BRIEF BIO OF THE PROPOSED NOBIN UDYOKTA

| Name                                                                                                                                                     | :                                       | Humaun Kabir.                                                                                                                                                                         |
|----------------------------------------------------------------------------------------------------------------------------------------------------------|-----------------------------------------|---------------------------------------------------------------------------------------------------------------------------------------------------------------------------------------|
| Age                                                                                                                                                      | :                                       | 01-01-1990 (27 Years)                                                                                                                                                                 |
| Marital status                                                                                                                                           | :                                       | Married                                                                                                                                                                               |
| Children                                                                                                                                                 | :                                       | 01 SON                                                                                                                                                                                |
| No. of siblings:                                                                                                                                         | :                                       | 02 Sister 02 Brother                                                                                                                                                                  |
| Parent's and GB related Info  (i) Who is GB member  (ii) Mother's name  (iii) Father's name  (iv) GB member's info                                       | :                                       | Mother Lutfor Nahar Abdul Aziz Member since: 2002 to 2017. Branch; Vorpasa. Centre no. 53/M, Group: 06 Loanee No:4010 , First loan: 5,000/- Existing loan:00 N/A, Outstanding: N/A 00 |
| Further Information: (v) Who pays GB loan installment (vi) Mobile lady (vii) Grameen Education Loan (viii) Any other loan like GCCN, GKF etc (ix) Others | : : : : : : : : : : : : : : : : : : : : | N/A<br>N/A<br>N/A<br>N/A                                                                                                                                                              |
| Education                                                                                                                                                |                                         | H.S.C                                                                                                                                                                                 |

### **BRIEF HISTORY OF GB LOAN Utilization by Family**

NU's mother has been a member of Grameen Bank Since 2002. At first his Mother took a loan amount of 5,000 BDT from GB. She invested the money in her husband's Business. NU's Mother gradually improved their life standard by using GB loan.