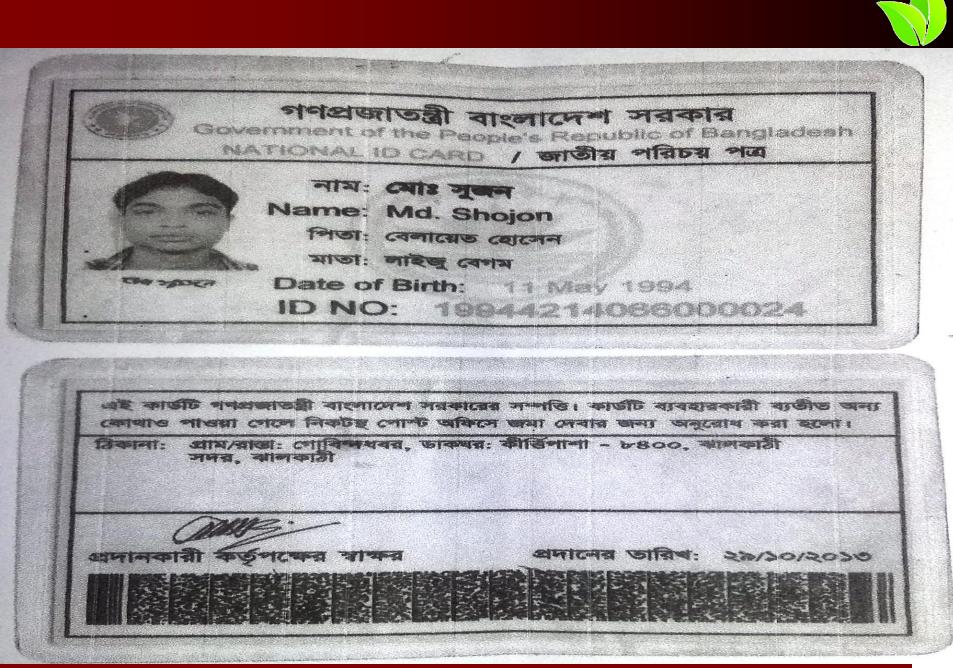

#### **BRIEF BIO OF THE PROPOSED NOBIN UDYOKTA**

| Name                                                                                                                                                                            | :   | Md. Shojon                                                                                                                                                                                                                                           |  |
|---------------------------------------------------------------------------------------------------------------------------------------------------------------------------------|-----|------------------------------------------------------------------------------------------------------------------------------------------------------------------------------------------------------------------------------------------------------|--|
| Age                                                                                                                                                                             | :   | 11/05/1994(22Years 06Months)                                                                                                                                                                                                                         |  |
| Marital status                                                                                                                                                                  | :   | Married                                                                                                                                                                                                                                              |  |
| Children                                                                                                                                                                        | :   | 01 Son                                                                                                                                                                                                                                               |  |
| No. of siblings:                                                                                                                                                                | :   | Two Brother and One Sister                                                                                                                                                                                                                           |  |
| <b>Parent's and GB related Info</b><br>(i) Who is GB member<br>(ii) Mother's name<br>(iii) Father's name<br>(iv) GB member's info                                               | : : | MotherImage: Text ConstraintsLaiju BegumBelayet HossainMember since: 01/02/2007Branch: Kittipasa , Centre no.06/mo, Group: 02Loanee No. 1189First Ioan: Tk. 10,000Total Amount Received:Tk. 5,35,000/-Existing Ioan: Tk. 20,000Outstanding:Tk.13,000 |  |
| <i>Further Information:</i><br>(v) Who pays GB loan installment<br>(vi) Mobile lady<br>(vii) Grameen Education Loan<br>(viii) Any other loan like GCCN, GKF etc.<br>(ix) Others | :   | NU'S Brother<br>N/A<br>N/A<br>N/A<br>N/A                                                                                                                                                                                                             |  |
| Education, till to date                                                                                                                                                         | :   | Class 5                                                                                                                                                                                                                                              |  |