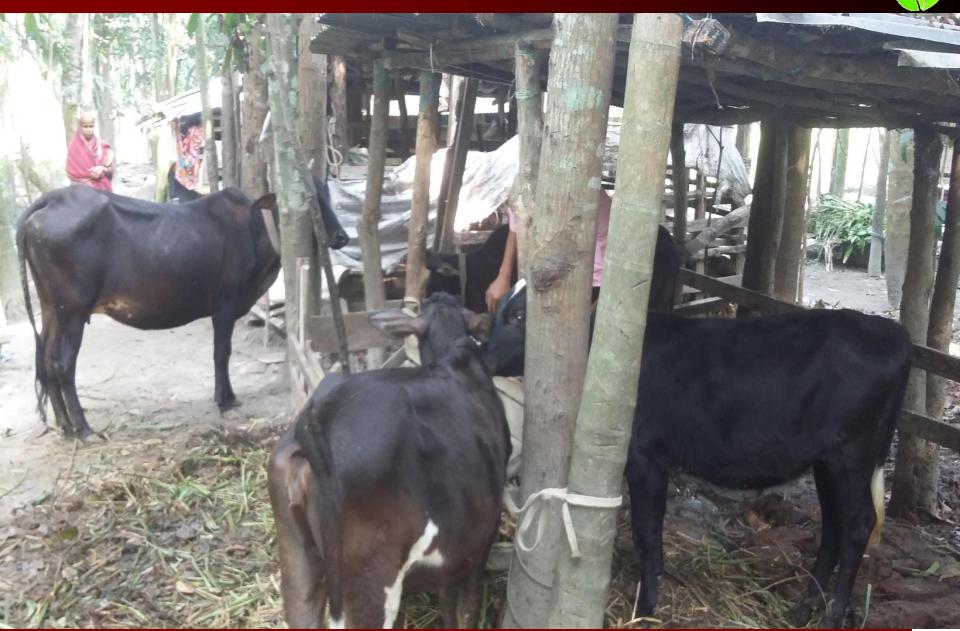

#### **PROPOSED BUSINESS Info.**

| Business Name                                                                                           | : | M/S. Shojon Dairy Firm                                                                            |
|---------------------------------------------------------------------------------------------------------|---|---------------------------------------------------------------------------------------------------|
| Address/ Location                                                                                       | : | Gobindodhabal,Kittipasa, Jhalokati                                                                |
| Total Investment in BDT                                                                                 | : | 5,30,000/=                                                                                        |
| Financing                                                                                               | : | Self BDT :4,60,000/= (from existing business)87%Required Investment BDT : 70,000/= (as equity)13% |
| Present salary/drawings from business (estimates)                                                       | : | BDT 5,000                                                                                         |
| Proposed Salary                                                                                         |   | BDT 6,000                                                                                         |
| Proposed Business % of<br>present gross profit margin<br>Estimated % of proposed gross<br>profit margin | : | 50%<br>50%                                                                                        |
| Agreed grace period                                                                                     | : | 12 Installments                                                                                   |

| Particulars                                                                             | Existing<br>Business (BDT) | Proposed<br>(BDT) | Total<br>(BDT) |
|-----------------------------------------------------------------------------------------|----------------------------|-------------------|----------------|
| Investments in different categories:                                                    | (1)                        | (2)               | (1+2)          |
| Present items:<br>Present Goods Items (*) :Australian<br>Jarcy (3)and Pakistani Cow (2) | 4,60,000                   | 70,000            | 4,60,000       |
| Proposed Items (**) :                                                                   |                            | 70,000            | 70,000         |
| Total Capital                                                                           | 4,60,000                   | 70,000            | 5,30,,000      |

#### **Present Stock item**

| Product name            | Amount   |
|-------------------------|----------|
| Pakistani Cow (2)       | 1,40,000 |
| Australian Jarcy Cow(3) | 3,20,000 |
| Total Present Stock     | 4,60,000 |