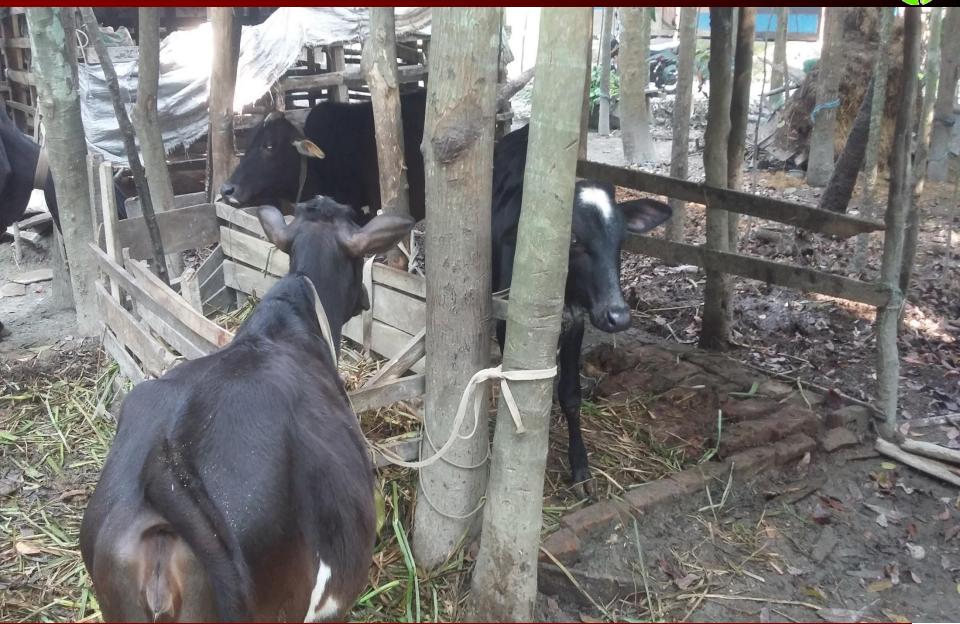

#### **PROPOSED BUSINESS Info.**

| Business Name                                                                                           | : | M/S. Shojon Dairy Firm                                                                            |
|---------------------------------------------------------------------------------------------------------|---|---------------------------------------------------------------------------------------------------|
| Address/ Location                                                                                       | : | Gobindodhabal,Kittipasa, Jhalokati                                                                |
| Total Investment in BDT                                                                                 | : | 5,30,000/=                                                                                        |
| Financing                                                                                               | : | Self BDT :4,60,000/= (from existing business)87%Required Investment BDT : 70,000/= (as equity)13% |
| Present salary/drawings from business (estimates)                                                       | : | BDT 5,000                                                                                         |
| Proposed Salary                                                                                         |   | BDT 6,000                                                                                         |
| Proposed Business % of<br>present gross profit margin<br>Estimated % of proposed gross<br>profit margin | : | 50%<br>50%                                                                                        |
| Agreed grace period                                                                                     | : | 12 Installments                                                                                   |

| Particulars                                                                             | Existing<br>Business (BDT) | Proposed<br>(BDT) | Total<br>(BDT) |
|-----------------------------------------------------------------------------------------|----------------------------|-------------------|----------------|
| Investments in different categories:                                                    | (1)                        | (2)               | (1+2)          |
| Present items:<br>Present Goods Items (*) :Australian<br>Jarcy (3)and Pakistani Cow (2) | 4,60,000                   | 70,000            | 4,60,000       |
| Proposed Items (**) :                                                                   |                            | 70,000            | 70,000         |
| Total Capital                                                                           | 4,60,000                   | 70,000            | 5,30,,000      |

#### **Present Stock item**

| Product name            | Amount   |
|-------------------------|----------|
| Pakistani Cow (2)       | 1,40,000 |
| Australian Jarcy Cow(3) | 3,20,000 |
| Total Present Stock     | 4,60,000 |