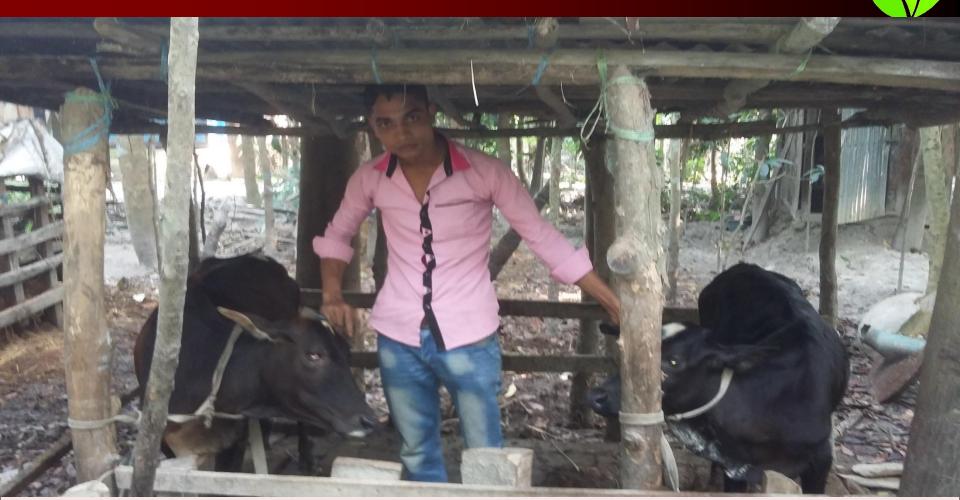

#### **PROPOSED BUSINESS Info.**

| Business Name                                                                                           | : | M/S. Shojon Dairy Firm                                                                            |
|---------------------------------------------------------------------------------------------------------|---|---------------------------------------------------------------------------------------------------|
| Address/ Location                                                                                       | : | Gobindodhabal,Kittipasa, Jhalokati                                                                |
| Total Investment in BDT                                                                                 | : | 5,30,000/=                                                                                        |
| Financing                                                                                               | : | Self BDT :4,60,000/= (from existing business)87%Required Investment BDT : 70,000/= (as equity)13% |
| Present salary/drawings from business (estimates)                                                       | : | BDT 5,000                                                                                         |
| Proposed Salary                                                                                         |   | BDT 6,000                                                                                         |
| Proposed Business % of<br>present gross profit margin<br>Estimated % of proposed gross<br>profit margin | : | 50%<br>50%                                                                                        |
| Agreed grace period                                                                                     | : | 12 Installments                                                                                   |

| Particulars                                                                             | Existing<br>Business (BDT) | Proposed<br>(BDT) | Total<br>(BDT) |
|-----------------------------------------------------------------------------------------|----------------------------|-------------------|----------------|
| Investments in different categories:                                                    | (1)                        | (2)               | (1+2)          |
| Present items:<br>Present Goods Items (*) :Australian<br>Jarcy (3)and Pakistani Cow (2) | 4,60,000                   | 70,000            | 4,60,000       |
| Proposed Items (**) :                                                                   |                            | 70,000            | 70,000         |
| Total Capital                                                                           | 4,60,000                   | 70,000            | 5,30,,000      |

#### **Present Stock item**

| Product name            | Amount   |
|-------------------------|----------|
| Pakistani Cow (2)       | 1,40,000 |
| Australian Jarcy Cow(3) | 3,20,000 |
| Total Present Stock     | 4,60,000 |