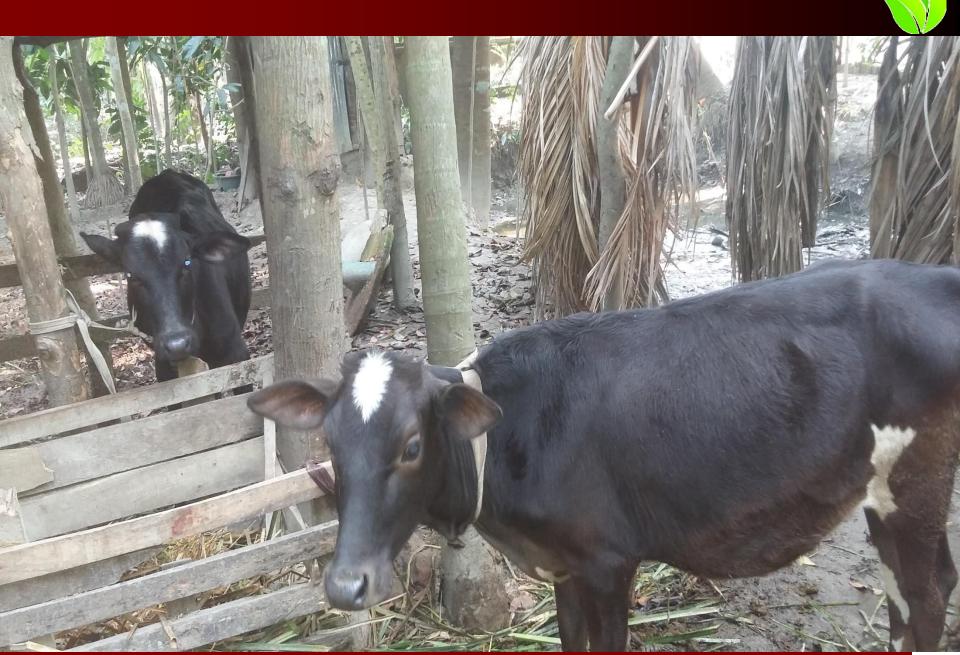

#### **PROPOSED BUSINESS Info.**

| Business Name                                                                                           | : | M/S. Shojon Dairy Firm                                                                            |
|---------------------------------------------------------------------------------------------------------|---|---------------------------------------------------------------------------------------------------|
| Address/ Location                                                                                       | : | Gobindodhabal,Kittipasa, Jhalokati                                                                |
| Total Investment in BDT                                                                                 | : | 5,30,000/=                                                                                        |
| Financing                                                                                               | : | Self BDT :4,60,000/= (from existing business)87%Required Investment BDT : 70,000/= (as equity)13% |
| Present salary/drawings from business (estimates)                                                       | : | BDT 5,000                                                                                         |
| Proposed Salary                                                                                         |   | BDT 6,000                                                                                         |
| Proposed Business % of<br>present gross profit margin<br>Estimated % of proposed gross<br>profit margin | : | 50%<br>50%                                                                                        |
| Agreed grace period                                                                                     | : | 12 Installments                                                                                   |

| Particulars                                                                             | Existing<br>Business (BDT) | Proposed<br>(BDT) | Total<br>(BDT) |
|-----------------------------------------------------------------------------------------|----------------------------|-------------------|----------------|
| Investments in different categories:                                                    | (1)                        | (2)               | (1+2)          |
| Present items:<br>Present Goods Items (*) :Australian<br>Jarcy (3)and Pakistani Cow (2) | 4,60,000                   | 70,000            | 4,60,000       |
| Proposed Items (**) :                                                                   |                            | 70,000            | 70,000         |
| Total Capital                                                                           | 4,60,000                   | 70,000            | 5,30,,000      |

#### **Present Stock item**

| Product name            | Amount   |
|-------------------------|----------|
| Pakistani Cow (2)       | 1,40,000 |
| Australian Jarcy Cow(3) | 3,20,000 |
| Total Present Stock     | 4,60,000 |