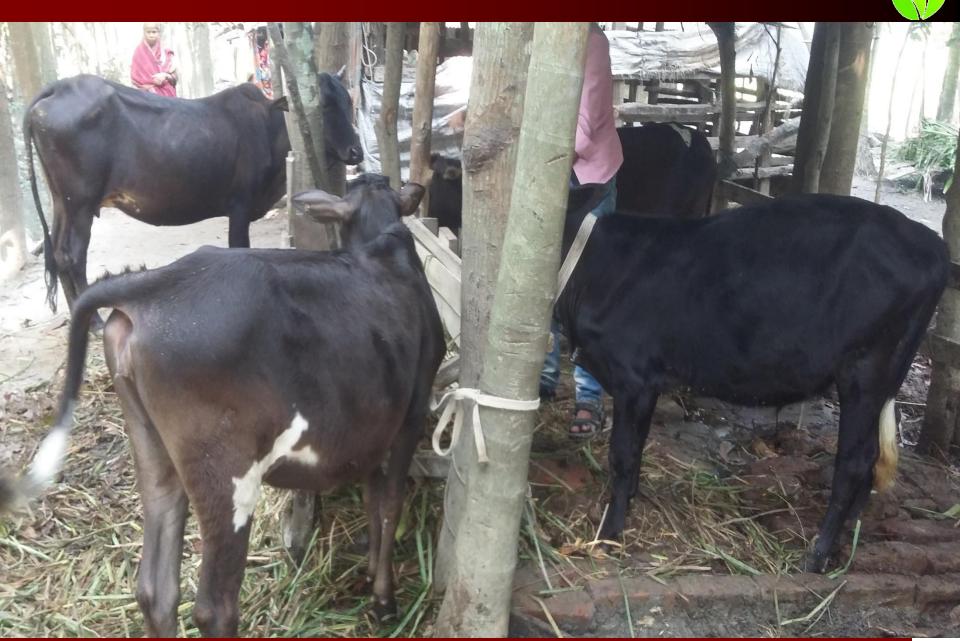

| Particulars                                                                             | Existing<br>Business (BDT) | Proposed<br>(BDT) | Total<br>(BDT) |
|-----------------------------------------------------------------------------------------|----------------------------|-------------------|----------------|
| Investments in different categories:                                                    | (1)                        | (2)               | (1+2)          |
| Present items:<br>Present Goods Items (*) :Australian<br>Jarcy (3)and Pakistani Cow (2) | 4,60,000                   | 70,000            | 4,60,000       |
| Proposed Items (**) :                                                                   |                            | 70,000            | 70,000         |
| Total Capital                                                                           | 4,60,000                   | 70,000            | 5,30,,000      |

#### **Present Stock item**

| Product name            | Amount   |
|-------------------------|----------|
| Pakistani Cow (2)       | 1,40,000 |
| Australian Jarcy Cow(3) | 3,20,000 |
| Total Present Stock     | 4,60,000 |

#### **Proposed Item**

| Product Name           | Amount |
|------------------------|--------|
| Australian Frisian Cow | 70,000 |
| Total :                | 70,000 |