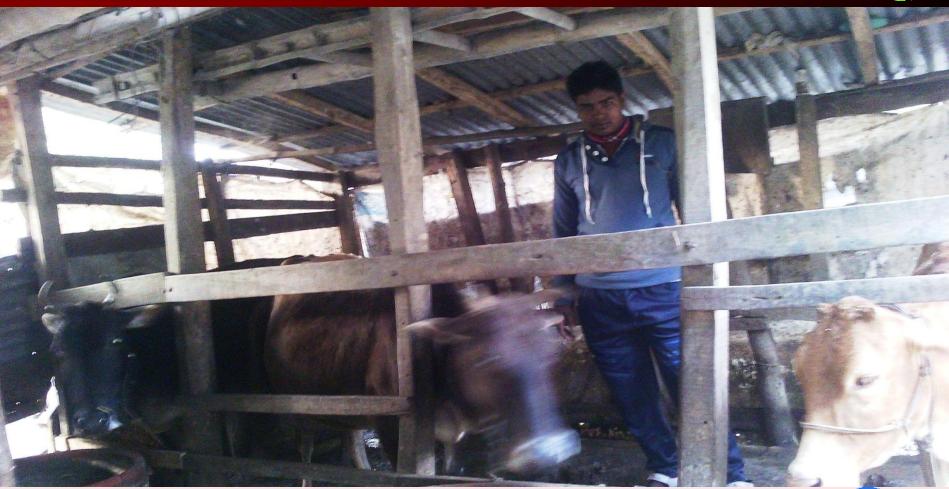

#### A Nobin Udyokta Project

## **Monir Dairy Firm**





Project by: Md.Monir Hosen

Identified by : Md. Rashide Mahabub Verified By: Tuhin Kumar Sarkar Jhalokati Unit, Barisal Anchal-6

**GRAMEEN TRUST** 



#### **BRIEF BIO OF THE PROPOSED NOBIN UDYOKTA**



| Name                                                                                                                                                      | : | Md. Monir Hosen                  |
|-----------------------------------------------------------------------------------------------------------------------------------------------------------|---|----------------------------------|
| Age                                                                                                                                                       | : | 07/02/1995 (22Years 09 Months)   |
| M