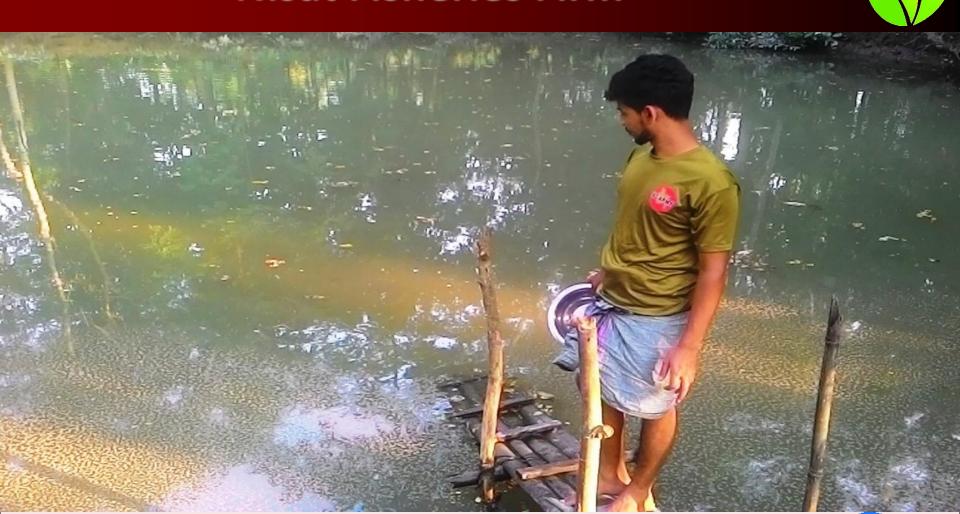

#### A Nobin Udyokta Project

# **Nisat Fisheries Firm**



Project by: Nisat Howlader

Identified by: Tuhin Kumar Sarkar

Verified By: Md. Rashide Mahabub

Jhalokati Unit, Barisal Anchal-6

**GRAMEEN TRUST** 



### **BRIEF BIO OF THE PROPOSED NOBIN UDYOKTA**



| Name                                                                                                                                                      | : | Nisat Howlader                                                                                                                                                                                                    |  |  |  |  |
|-----------------------------------------------------------------------------------------------------------------------------------------------------------|---|-----------------------------------------------