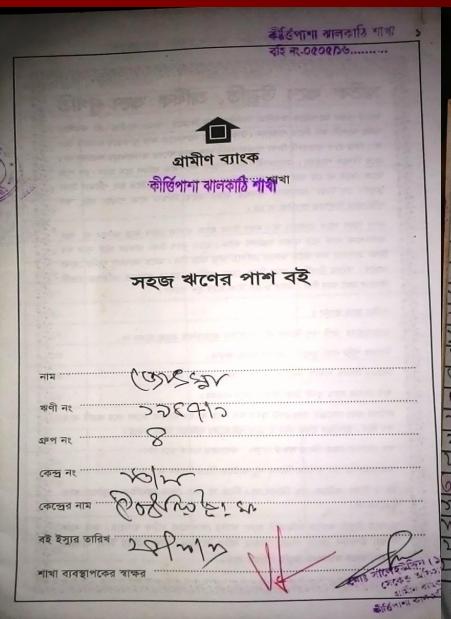

# Photograph

### **BRIEF BIO OF THE PROPOSED NOBIN UDYOKTA**

| Name                                                                                                                                                      | : | Nisat Howlader                                                                                                                                                                                                    |  |  |  |  |
|-----------------------------------------------------------------------------------------------------------------------------------------------------------|---|-------------------------------------------------------------------------------------------------------------------------------------------------------------------------------------------------------------------|--|--|--|--|
| Age                                                                                                                                                       | : | 05/03/1998 (19 Years 08 Months)                                                                                                                                                                                   |  |  |  |  |
| Marital status                                                                                                                                            | : | Single                                                                                                                                                                                                            |  |  |  |  |
| Children                                                                                                                                                  | : | N/A                                                                                                                                                                                                               |  |  |  |  |
| No. of siblings:                                                                                                                                          | : | Two brother and One Sister                                                                                                                                                                                        |  |  |  |  |
| Parent's and GB related Info  (i) Who is GB member  (ii) Mother's name  (iii) Father's name  (iv) GB member's info                                        |   | Mother √ Father  Josna Begum  Md. Monir Hossain  Member since: 24/10/2004  Branch: Kittipasha, Centre no.13/mo, Group: 04  Loanee No. 1947/1 First loan: Tk. 10000  Existing loan: Tk. 30000 Outstanding:Tk.22400 |  |  |  |  |
| Further Information: (v) Who pays GB loan installment (vi) Mobile lady (vii) Grameen Education Loan (viii) Any other loan like GCCN, GKF etc. (ix) Others | : | N/A<br>N/A<br>N/A<br>N/A<br>N/A                                                                                                                                                                                   |  |  |  |  |
| Education, till to date                                                                                                                                   | : | S.S.C                                                                                                                                                                                                             |  |  |  |  |