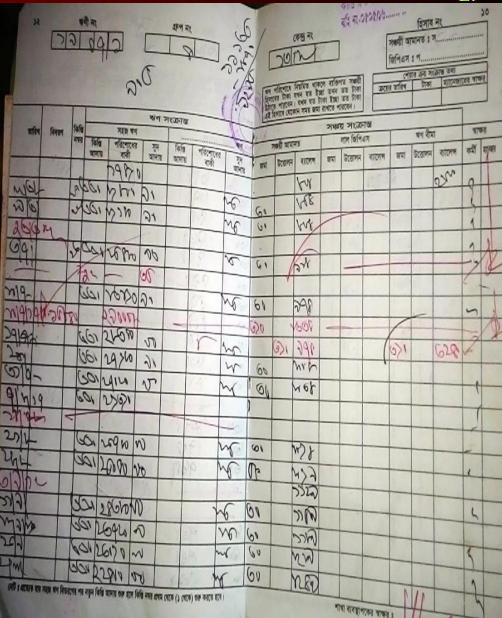

# **Photograph**

### **BRIEF BIO OF THE PROPOSED NOBIN UDYOKTA**

| Name                                                                                                                                                      | : | Nisat Howlader                                                                                                                                                                                                    |  |  |  |  |
|-----------------------------------------------------------------------------------------------------------------------------------------------------------|---|-------------------------------------------------------------------------------------------------------------------------------------------------------------------------------------------------------------------|--|--|--|--|
| Age                                                                                                                                                       | : | 05/03/1998 (19 Years 08 Months)                                                                                                                                                                                   |  |  |  |  |
| Marital status                                                                                                                                            | : | Single                                                                                                                                                                                                            |  |  |  |  |
| Children                                                                                                                                                  | : | N/A                                                                                                                                                                                                               |  |  |  |  |
| No. of siblings:                                                                                                                                          | : | Two brother and One Sister                                                                                                                                                                                        |  |  |  |  |
| Parent's and GB related Info  (i) Who is GB member  (ii) Mother's name  (iii) Father's name  (iv) GB member's info                                        |   | Mother √ Father  Josna Begum  Md. Monir Hossain  Member since: 24/10/2004  Branch: Kittipasha, Centre no.13/mo, Group: 04  Loanee No. 1947/1 First loan: Tk. 10000  Existing loan: Tk. 30000 Outstanding:Tk.22400 |  |  |  |  |
| Further Information: (v) Who pays GB loan installment (vi) Mobile lady (vii) Grameen Education Loan (viii) Any other loan like GCCN, GKF etc. (ix) Others | : | N/A<br>N/A<br>N/A<br>N/A<br>N/A                                                                                                                                                                                   |  |  |  |  |
| Education, till to date                                                                                                                                   | : | S.S.C                                                                                                                                                                                                             |  |  |  |  |