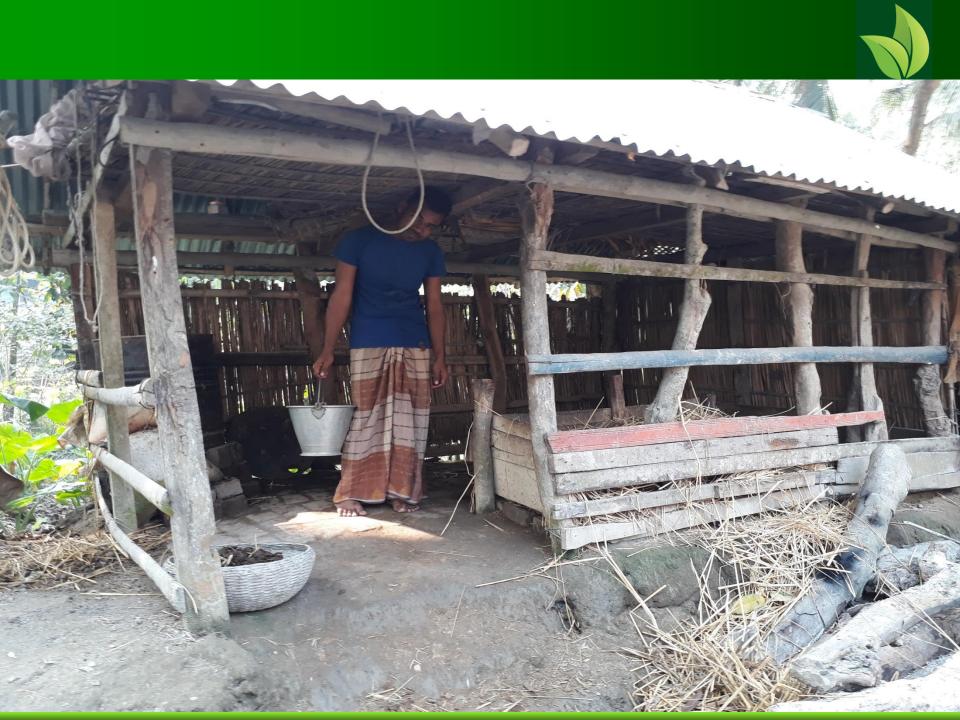

## PROPOSED BUSINESS Info.

| Business Name                                         | : | Akon Dairy Farm                                                                                    |
|-------------------------------------------------------|---|----------------------------------------------------------------------------------------------------|
| Address/ Location                                     | : | Ballovpur, Patuakhali.                                                                             |
| Total Investment in BDT                               | : | 3,30,000/=                                                                                         |
| Financing                                             | : | Self BDT: 2,50,000/= (from existing business) 76% Required Investment BDT:80,000/= (as equity) 24% |
| Present salary/drawings from business (estimates)     | : | BDT 7,000                                                                                          |
| Proposed Salary                                       |   | BDT 8,000                                                                                          |
| i. Proposed Business % of present gross profit margin | : | 30%                                                                                                |
| ii. Estimated % of proposed gross profit margin       | : | 30%                                                                                                |
| iii. Agreed grace period                              | : | 12 Installments                                                                                    |

## **EXISTING BUSINESS OPERATIONS Info.**

|                          | Existing Business (BDT) |         |          |
|--------------------------|-------------------------|---------|----------|
|                          | Daily                   | Monthly | Yearly   |
| Sales (A)                | 2,000                   | 60,000  | 7,20,000 |
| Less: Cost of sale (B)   | 1,400                   | 42,000  | 5,04,000 |
| Gross Profit 30% (A-B)=  | 600                     | 18,000  | 2,16,000 |
| [C]                      |                         | 10,000  | 2,10,000 |
| Less: Operating Costs    |                         |         |          |
| Electricity bill         |                         | 500     | 6,000    |
| Dis bill                 |                         | 0       | 0        |
| Night Guard bill         |                         | 0       | 0        |
| Internet bill            |                         | 0       | 0        |
| Shop rent with godoun    |                         | 0       | 0        |
| Mobile bill              |                         | 300     | 3,600    |
| Salary from Business     |                         | 7,000   | 84,000   |
| Staff Salary             |                         | 0       | 0        |
| Convince                 |                         | 400     | 4,800    |
| Others (Entertainment)   |                         | 300     | 3,600    |
| Non Cash Item:           |                         |         |          |
| Dep. Exp. (10,000*12%)   |                         | 100     | 1,200    |
| Total Operating Cost (D) |                         | 8,600   | 1,03,200 |
| Net Profit (C-D):        | 600                     | 9,400   | 1,12,800 |