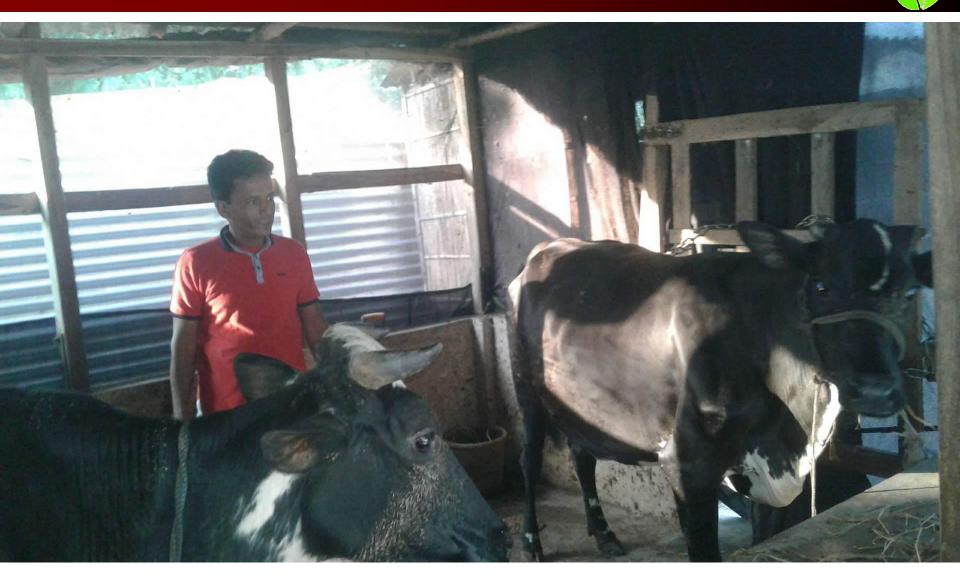

| Business Name                                                                                                                  | : | Sowrob Dairy Farm                                                                                                         |
|--------------------------------------------------------------------------------------------------------------------------------|---|---------------------------------------------------------------------------------------------------------------------------|
| Address/ Location                                                                                                              | : | Gacbariya Mostofapur .Madaripur                                                                                           |
| Total Investment in BDT                                                                                                        |   | 3,80,000/=                                                                                                                |
| Financing                                                                                                                      | : | Self BDT : <b>3,00,000/=</b> (from existing business) - 79%<br>Required Investment BDT : <b>80,000/=</b> (as equity)- 21% |
| Present salary/drawings from business (estimates)                                                                              | : | BDT 7,000                                                                                                                 |
| Proposed Salary                                                                                                                |   | BDT 7,000                                                                                                                 |
| Proposed Business % of<br>present gross profit margin<br>Estimated % of proposed gross<br>profit margin<br>Agreed grace period | : | 50%<br>50%<br>8 Installments                                                                                              |

#### **Present Stock item**

#### **Proposed Item**

| Present Stock items |                 |          |  |
|---------------------|-----------------|----------|--|
| Product name        | Unit (Quantity) | Amount   |  |
|                     |                 |          |  |
| গরু                 |                 | ٥,०,०००  |  |
|                     |                 |          |  |
|                     |                 |          |  |
|                     |                 |          |  |
|                     |                 |          |  |
|                     |                 |          |  |
|                     |                 |          |  |
|                     |                 |          |  |
|                     |                 |          |  |
|                     |                 |          |  |
|                     |                 |          |  |
|                     |                 |          |  |
| Total Present Stock |                 | ٥,00,000 |  |