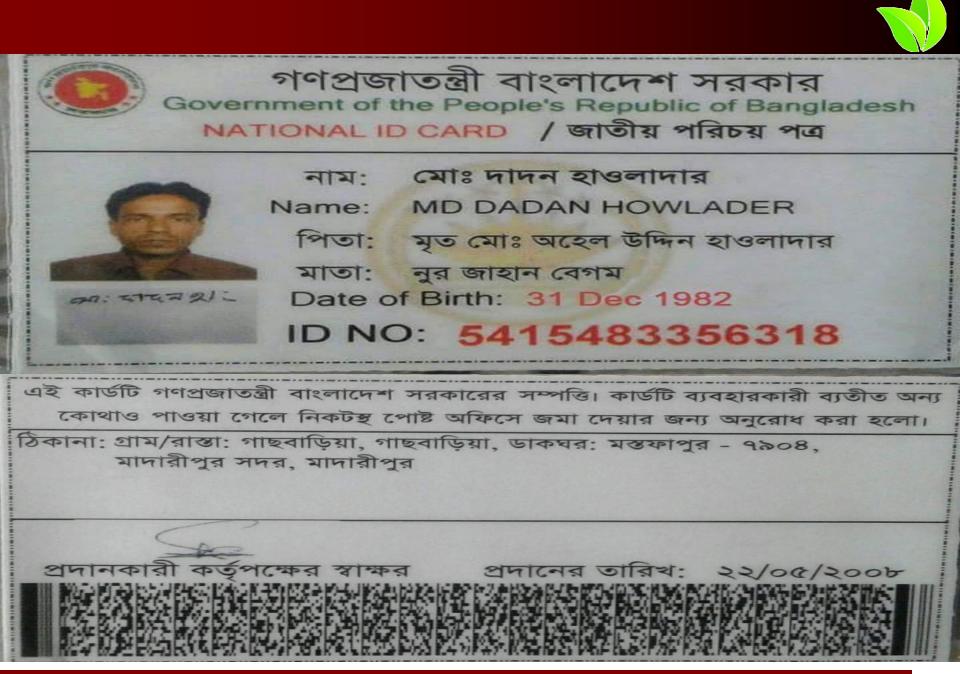

#### **BRIEF BIO OF THE PROPOSED NOBIN UDYOKTA**

| Name                                                                                                                                                                            | :  | Md.Dadan Hawladar                                                                                                                                                                                                                                     |
|---------------------------------------------------------------------------------------------------------------------------------------------------------------------------------|----|-------------------------------------------------------------------------------------------------------------------------------------------------------------------------------------------------------------------------------------------------------|
| Age                                                                                                                                                                             | :  | 31-Dec-1982(34Years 11 Months)                                                                                                                                                                                                                        |
| Marital status                                                                                                                                                                  | :  | Married,                                                                                                                                                                                                                                              |
| Children                                                                                                                                                                        | :  | 1 Son ! Daughter                                                                                                                                                                                                                                      |
| No. of siblings:                                                                                                                                                                | :  | 5 Brothers 1 Sister                                                                                                                                                                                                                                   |
| <i>Parent's and GB related Info</i><br>(i) Who is GB member<br>(ii) Mother's name<br>(iii) Father's name<br>(iv) GB member's info                                               | :: | Mother<br>Nurjahan Begum<br>Late.Md.Ahel Uddin Hawladar<br>Member since:2008<br>Branch: Mostofapur, Centre no.14/m, Group: 08<br>Loanee No.5433 First Ioan: Tk. 2,00,000<br>Total Amount Received: Tk. 1,00,000/-<br>Existing Ioan: 00 Outstanding:00 |
| <i>Further Information:</i><br>(v) Who pays GB loan installment<br>(vi) Mobile lady<br>(vii) Grameen Education Loan<br>(viii) Any other loan like GCCN, GKF etc.<br>(ix) Others | :  | N/A<br>N/A<br>N/A<br>N/A                                                                                                                                                                                                                              |
| Education, till to date                                                                                                                                                         | :  | Eight                                                                                                                                                                                                                                                 |