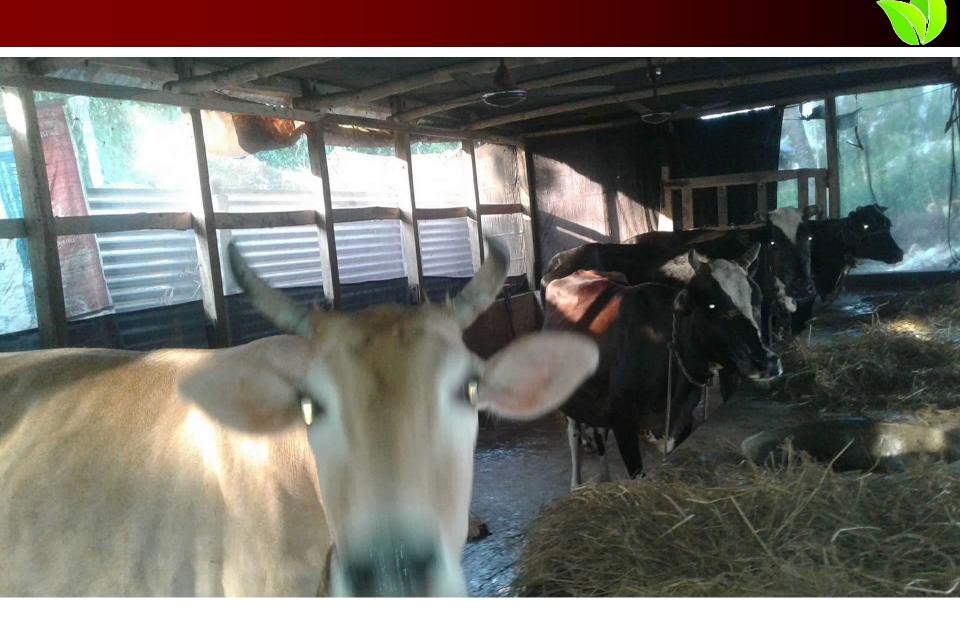

| Business Name                                                                                                                  | : | Sowrob Dairy Farm                                                                                                         |
|--------------------------------------------------------------------------------------------------------------------------------|---|---------------------------------------------------------------------------------------------------------------------------|
| Address/ Location                                                                                                              | : | Gacbariya Mostofapur .Madaripur                                                                                           |
| Total Investment in BDT                                                                                                        |   | 3,80,000/=                                                                                                                |
| Financing                                                                                                                      | : | Self BDT : <b>3,00,000/=</b> (from existing business) - 79%<br>Required Investment BDT : <b>80,000/=</b> (as equity)- 21% |
| Present salary/drawings from business (estimates)                                                                              | : | BDT 7,000                                                                                                                 |
| Proposed Salary                                                                                                                |   | BDT 7,000                                                                                                                 |
| Proposed Business % of<br>present gross profit margin<br>Estimated % of proposed gross<br>profit margin<br>Agreed grace period | : | 50%<br>50%<br>8 Installments                                                                                              |

#### **Present Stock item**

#### **Proposed Item**

| Present Stock items |                 |          |  |
|---------------------|-----------------|----------|--|
| Product name        | Unit (Quantity) | Amount   |  |
|                     |                 |          |  |
| গরু                 |                 | ٥,०,०००  |  |
|                     |                 |          |  |
|                     |                 |          |  |
|                     |                 |          |  |
|                     |                 |          |  |
|                     |                 |          |  |
|                     |                 |          |  |
|                     |                 |          |  |
|                     |                 |          |  |
|                     |                 |          |  |
|                     |                 |          |  |
|                     |                 |          |  |
| Total Present Stock |                 | ٥,00,000 |  |