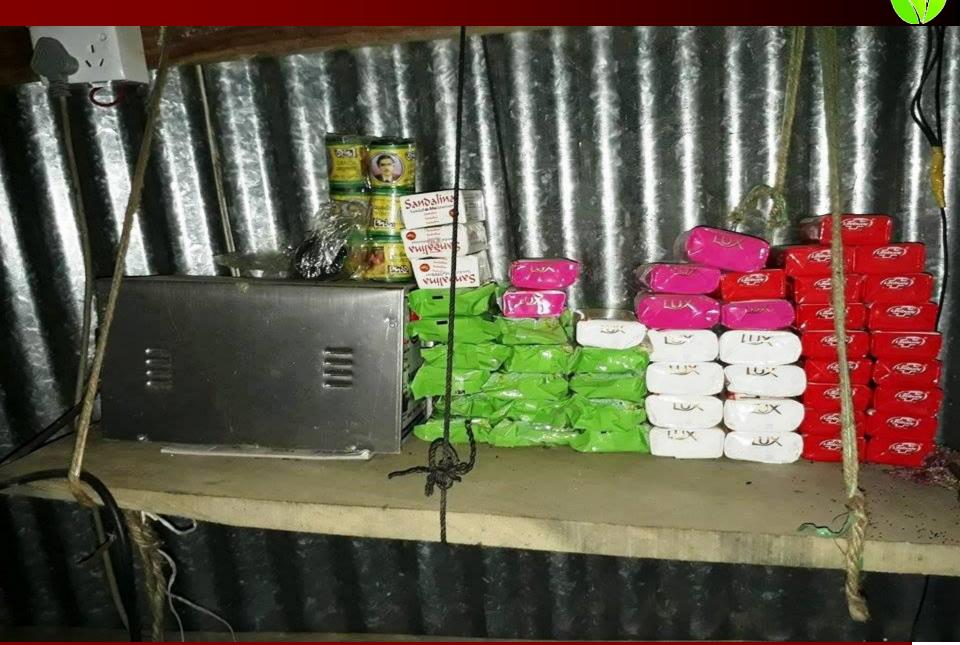

#### **Present Stock item**

| Product name        | Amount |
|---------------------|--------|
| Ata                 | 1,500  |
| Moyda               | 1,500  |
| Dal                 | 3,000  |
| Biscuit             | 15,000 |
| Chanachur           | 6,000  |
| Cosmetics           | 20,000 |
| Chips               | 2,000  |
| Grocery Item        | 10,000 |
| Oil                 | 3,000  |
| Sugar               | 3,000  |
| Drinks              | 10,000 |
| Total Present Stock | 75,000 |

#### **Proposed Item**

| Product name | Amount |
|--------------|--------|
| Vushi        | 15,000 |
| Dal          | 5,000  |
| Sugar        | 5,000  |
| Ata + Moyda  | 10,000 |
| Oil          | 10,000 |
| Cosmetics    | 10,000 |
| Grocery Item | 5,000  |
| Total:       | 60,000 |