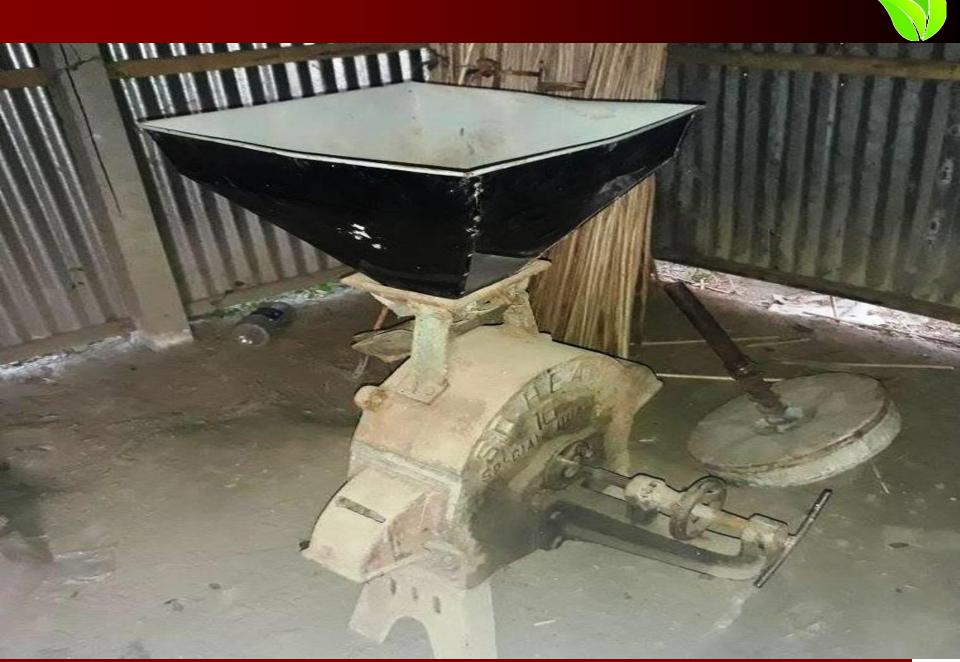

# **Photographs**

# **PRESENT & PROPOSED INVESTMENT Breakdown**

| Particulars                                                                                               | Existing<br>Business (BDT)                              | Proposed<br>(BDT) | Total<br>(BDT) |
|-----------------------------------------------------------------------------------------------------------|---------------------------------------------------------|-------------------|----------------|
| Investments in different categories:                                                                      | (1)                                                     | (2)               | (1+2)          |
| Present items:                                                                                            |                                                         |                   |                |
| Decoration:<br>Freeze:<br>Television:<br>Cylinder Gas + Stove:<br>Machine (Dhan):<br>Present Goods Items: | 20,000<br>30,000<br>10,000<br>4,500<br>90,000<br>75,000 |                   | 2,29,500       |
| Proposed Items (**) :                                                                                     |                                                         | 60,000            | 60,000         |
| Total Capital                                                                                             | 2,29,500                                                | 60,000            | 2,89,500       |