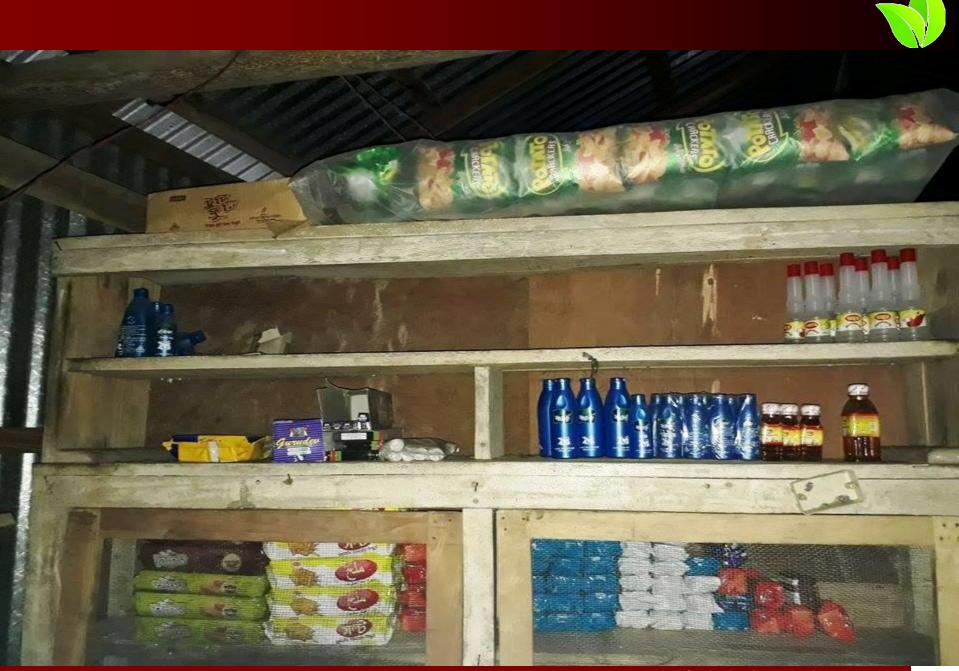

#### **Present Stock item**

| Product name        | Amount |
|---------------------|--------|
| Ata                 | 1,500  |
| Moyda               | 1,500  |
| Dal                 | 3,000  |
| Biscuit             | 15,000 |
| Chanachur           | 6,000  |
| Cosmetics           | 20,000 |
| Chips               | 2,000  |
| Grocery Item        | 10,000 |
| Oil                 | 3,000  |
| Sugar               | 3,000  |
| Drinks              | 10,000 |
| Total Present Stock | 75,000 |

#### **Proposed Item**

| Product name | Amount |
|--------------|--------|
| Vushi        | 15,000 |
| Dal          | 5,000  |
| Sugar        | 5,000  |
| Ata + Moyda  | 10,000 |
| Oil          | 10,000 |
| Cosmetics    | 10,000 |
| Grocery Item | 5,000  |
| Total:       | 60,000 |