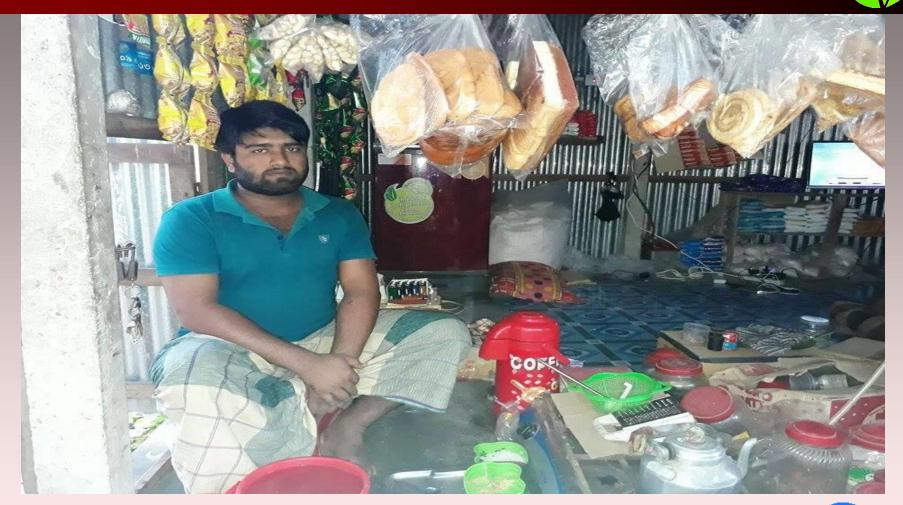

# A Nobin Udyokta Project M/S Modina Store



Project by : Jubayed Al Mamun Identified by : Md. Kamruzzaman Shovon Verified By: Md. Sayedul Amin Shakib Shariatpur Unit, Barisal Anchal-6 GRAMEEN TRUST

## **BRIEF BIO OF THE PROPOSED NOBIN UDYOKTA**

| Name                                                                                                                                                                            | :   | Jubayed Al Mamun                                                                                                                                                                                                             |
|---------------------------------------------------------------------------------------------------------------------------------------------------------------------------------|-----|-