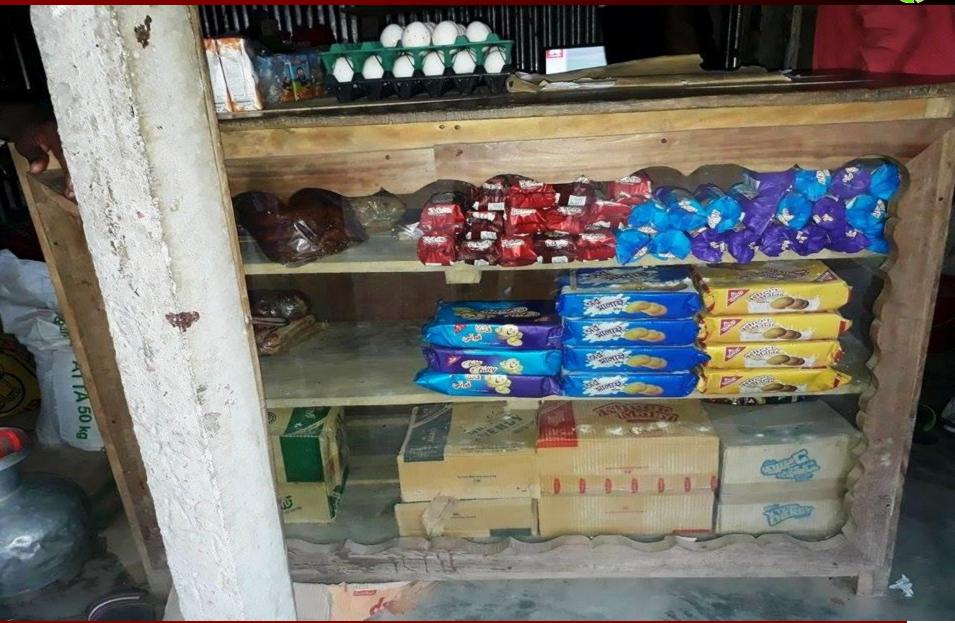

#### **Present Stock item**

| Product name        | Amount |
|---------------------|--------|
| Ata                 | 1,500  |
| Moyda               | 1,500  |
| Dal                 | 3,000  |
| Biscuit             | 15,000 |
| Chanachur           | 6,000  |
| Cosmetics           | 20,000 |
| Chips               | 2,000  |
| Grocery Item        | 10,000 |
| Oil                 | 3,000  |
| Sugar               | 3,000  |
| Drinks              | 10,000 |
| Total Present Stock | 75,000 |