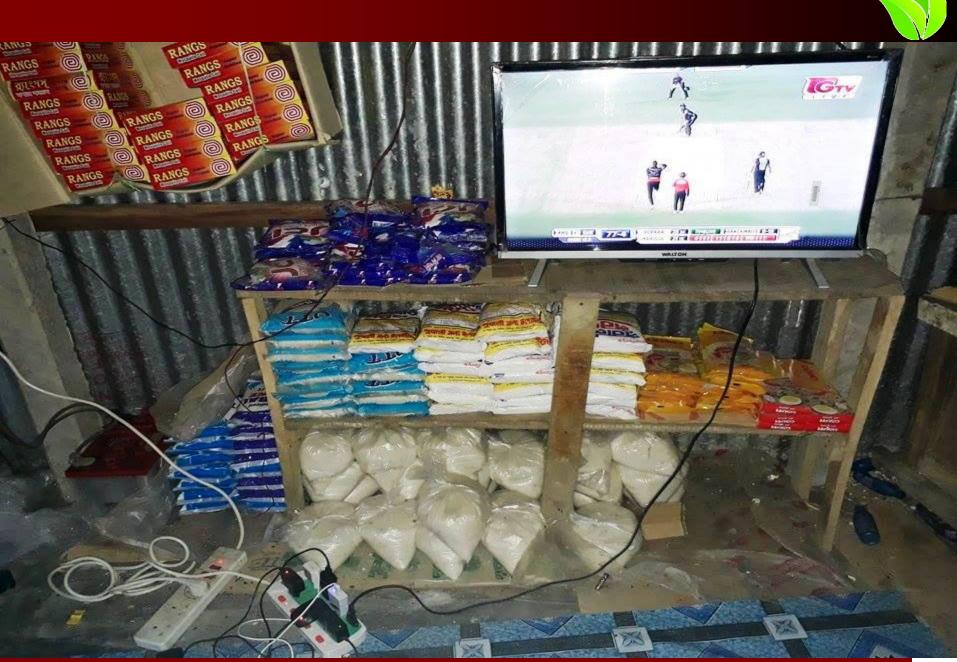

#### **Present Stock item**

| Product name        | Amount |
|---------------------|--------|
| Ata                 | 1,500  |
| Moyda               | 1,500  |
| Dal                 | 3,000  |
| Biscuit             | 15,000 |
| Chanachur           | 6,000  |
| Cosmetics           | 20,000 |
| Chips               | 2,000  |
| Grocery Item        | 10,000 |
| Oil                 | 3,000  |
| Sugar               | 3,000  |
| Drinks              | 10,000 |
| Total Present Stock | 75,000 |

#### **Proposed Item**

| Product name | Amount |
|--------------|--------|
| Vushi        | 15,000 |
| Dal          | 5,000  |
| Sugar        | 5,000  |
| Ata + Moyda  | 10,000 |
| Oil          | 10,000 |
| Cosmetics    | 10,000 |
| Grocery Item | 5,000  |
| Total:       | 60,000 |