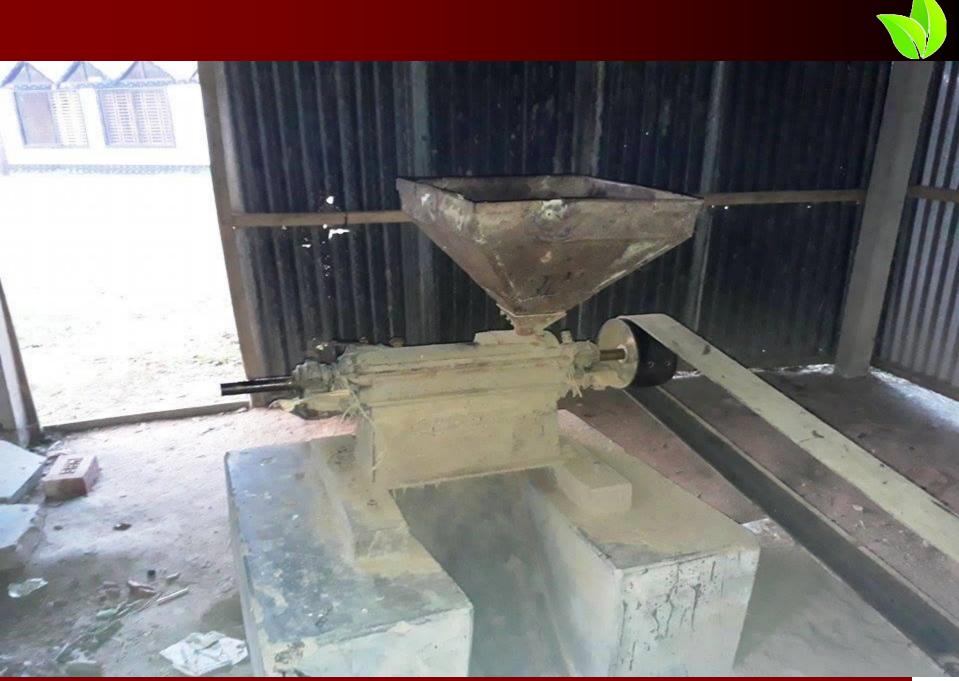

# **PRESENT & PROPOSED INVESTMENT Breakdown**

| Particulars                                                                                               | Existing<br>Business (BDT)                              | Proposed<br>(BDT) | Total<br>(BDT) |
|-----------------------------------------------------------------------------------------------------------|---------------------------------------------------------|-------------------|----------------|
| Investments in different categories:                                                                      | (1)                                                     | (2)               | (1+2)          |
| Present items:                                                                                            |                                                         |                   |                |
| Decoration:<br>Freeze:<br>Television:<br>Cylinder Gas + Stove:<br>Machine (Dhan):<br>Present Goods Items: | 20,000<br>30,000<br>10,000<br>4,500<br>90,000<br>75,000 |                   | 2,29,500       |
| Proposed Items (**) :                                                                                     |                                                         | 60,000            | 60,000         |
| Total Capital                                                                                             | 2,29,500                                                | 60,000            | 2,89,500       |