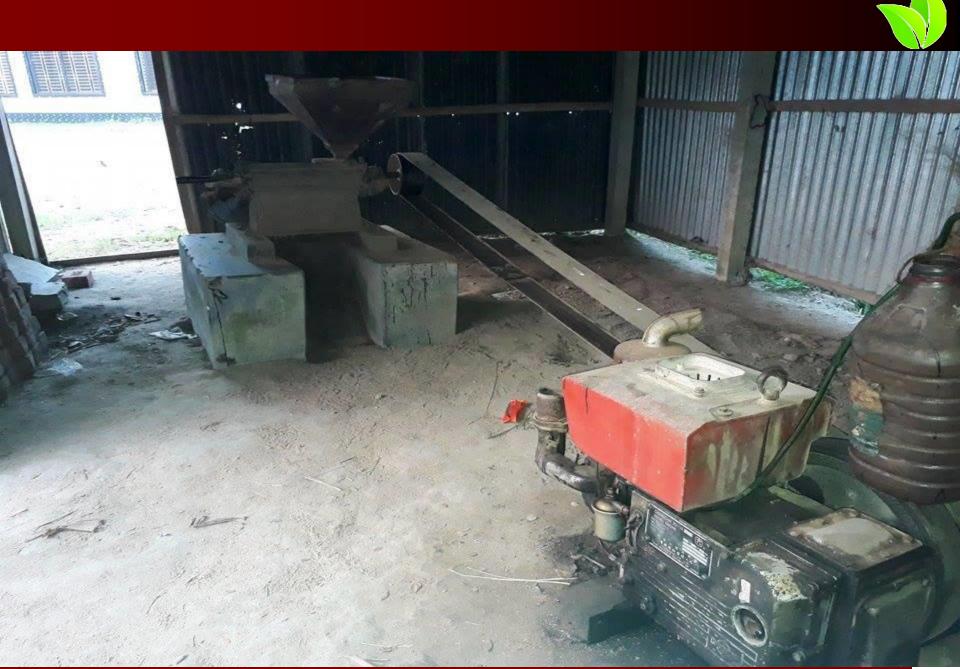

# **Photographs**

# **PRESENT & PROPOSED INVESTMENT Breakdown**

| Particulars                                                                                               | Existing<br>Business (BDT)                              | Proposed<br>(BDT) | Total<br>(BDT) |
|-----------------------------------------------------------------------------------------------------------|---------------------------------------------------------|-------------------|----------------|
| Investments in different categories:                                                                      | (1)                                                     | (2)               | (1+2)          |
| Present items:                                                                                            |                                                         |                   |                |
| Decoration:<br>Freeze:<br>Television:<br>Cylinder Gas + Stove:<br>Machine (Dhan):<br>Present Goods Items: | 20,000<br>30,000<br>10,000<br>4,500<br>90,000<br>75,000 |                   | 2,29,500       |
| Proposed Items (**) :                                                                                     |                                                         | 60,000            | 60,000         |
| Total Capital                                                                                             | 2,29,500                                                | 60,000            | 2,89,500       |