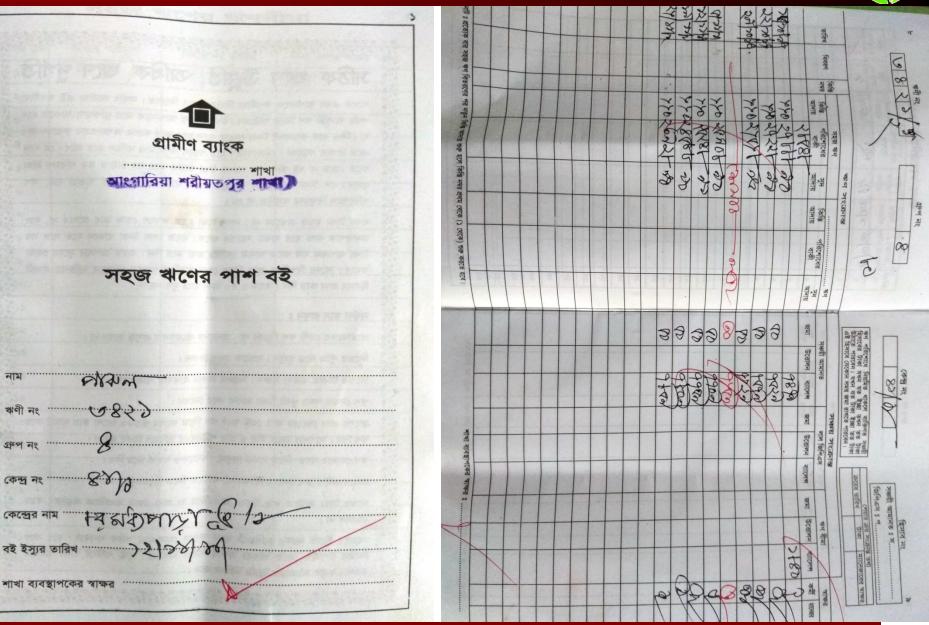

#### **BRIEF BIO OF THE PROPOSED NOBIN UDYOKTA**

| Name                                                                                                                                                                            | :   | Md. Nur Hossain Sarder                                                                                                                                                                                                                                                   |  |  |
|---------------------------------------------------------------------------------------------------------------------------------------------------------------------------------|-----|--------------------------------------------------------------------------------------------------------------------------------------------------------------------------------------------------------------------------------------------------------------------------|--|--|
| Age                                                                                                                                                                             | :   | 12/03/1989 (28 Years 08 Months)                                                                                                                                                                                                                                          |  |  |
| Marital status                                                                                                                                                                  | :   | Married                                                                                                                                                                                                                                                                  |  |  |
| Children                                                                                                                                                                        | :   | N/A                                                                                                                                                                                                                                                                      |  |  |
| No. of siblings:                                                                                                                                                                | :   | Three Brothers, Two Sisters.                                                                                                                                                                                                                                             |  |  |
| <i>Parent's and GB related Info</i><br>(i) Who is GB member<br>(ii) Mother's name<br>(iii) Father's name<br>(iv) GB member's info                                               | : : | Mother $\checkmark$ Father<br>Mosammat Parul Begum<br>Md. Afzal Hosen Sarder<br>Member since: 2010 to Till now.<br>Branch: Angaria, Shariatpur.<br>Centre no: 41/M, Group: 04<br>Loanee No: 3421, First Ioan: 10,000/-<br>Existing Ioan: 30,000/-, Outstanding: 23,928/- |  |  |
| <i>Further Information:</i><br>(v) Who pays GB loan installment<br>(vi) Mobile lady<br>(vii) Grameen Education Loan<br>(viii) Any other loan like GCCN, GKF etc.<br>(ix) Others | :   | NU'S Father<br>N/A<br>N/A<br>N/A<br>N/A                                                                                                                                                                                                                                  |  |  |
| Education, till to date                                                                                                                                                         | :   | Class Eight                                                                                                                                                                                                                                                              |  |  |