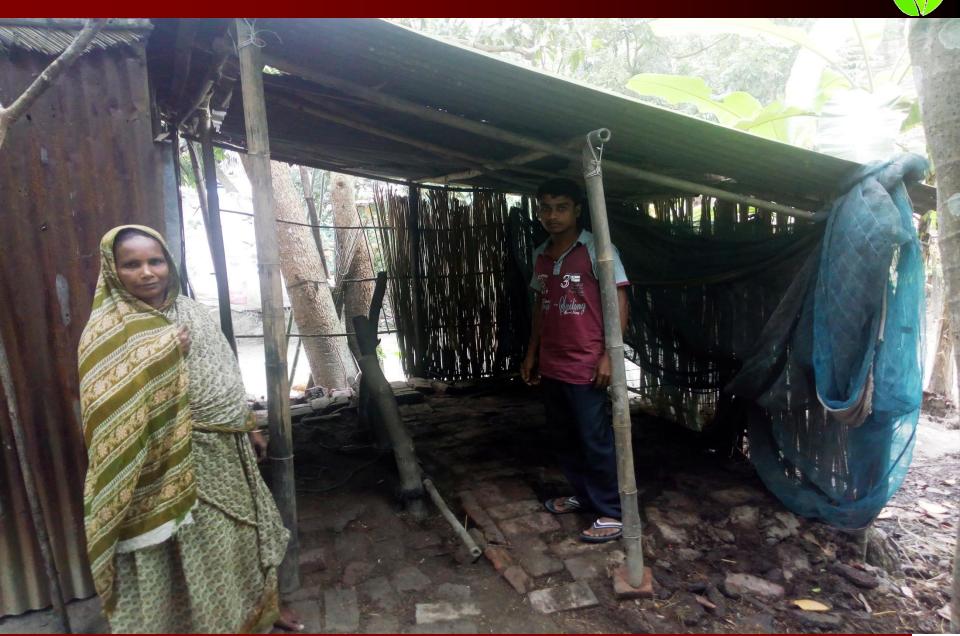

# **Photographs**

#### **BRIEF HISTORY OF GB LOAN Utilization by Family**

NU's mother has been a member of Grameen Bank (GB) from 1998 to till now. At first her mother took a loan amount BDT 15,000 from Grameen Bank. She Invested the money in her husband's business. She gradually improved their life standard through GB loan.