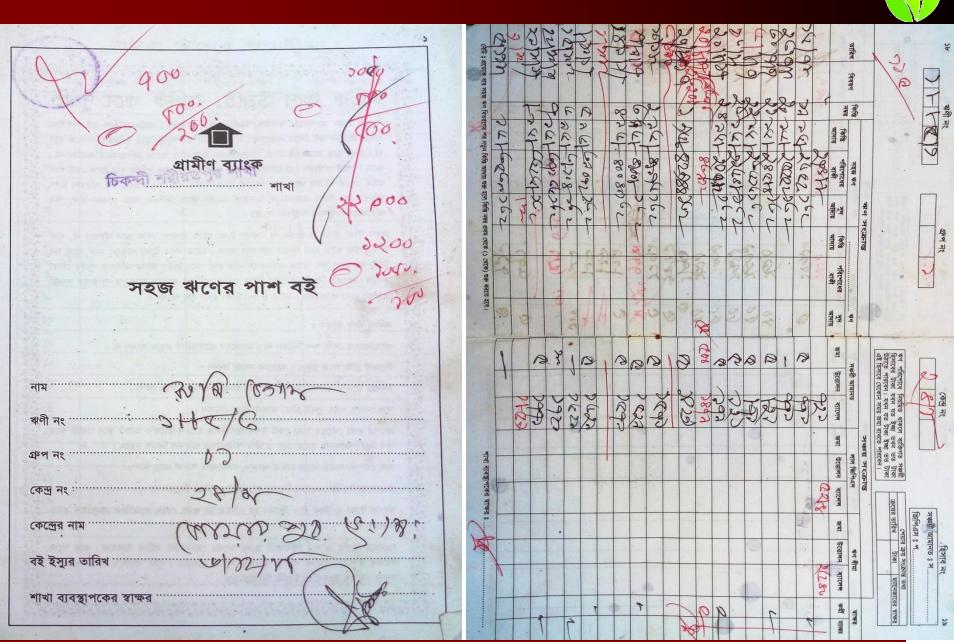

#### **BRIEF HISTORY OF GB LOAN Utilization by Family**

NU's mother has been a member of Grameen Bank (GB) from 1998 to till now. At first her mother took a loan amount BDT 15,000 from Grameen Bank. She Invested the money in her husband's business. She gradually improved their life standard through GB loan.