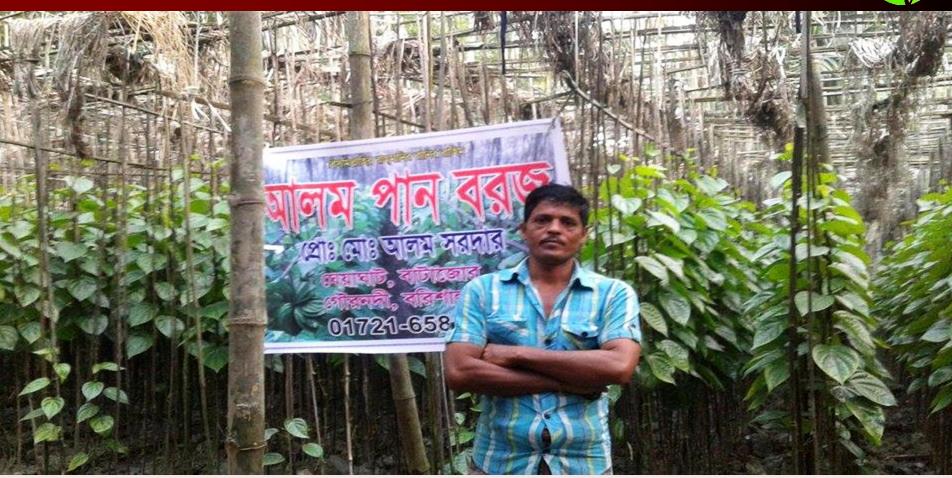

### Alom pan Boroj

Project by : Md. Alam Sarder

**Identified by: Dilip Kumar Kundu** 

Verified By: Md. Mohosin Hossain

#### PROPOSED BUSINESS Info.

| Business Name                                                                                                      | : | Alom Pan Boroj                                                                                            |
|--------------------------------------------------------------------------------------------------------------------|---|-----------------------------------------------------------------------------------------------------------|
| Address/ Location                                                                                                  | : | Khaghat, Gournadi, Barisal                                                                                |
| Total Investment in BDT                                                                                            | : | 4,90,000/=                                                                                                |
| Financing                                                                                                          | : | Self BDT : 4,30,000/= (from existing business) - 88% Required Investment BDT : 60,000/= (as equity) - 22% |
| Present salary/drawings from business (estimates)                                                                  | : | BDT 8,000                                                                                                 |
| Proposed Salary                                                                                                    |   | BDT 8,000                                                                                                 |
| Proposed Business % of present gross profit margin Estimated % of proposed gross profit margin Agreed grace period | : | 40% 40% 8 Installments                                                                                    |