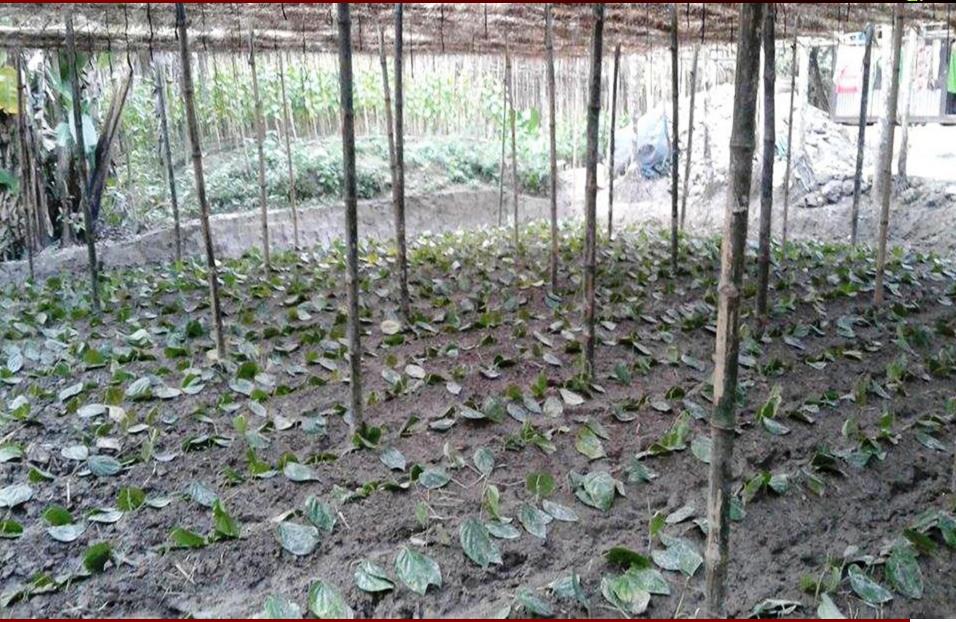

#### PROPOSED BUSINESS Info.

| Business Name                                                                                                      | : | Alom Pan Boroj                                                                                            |
|--------------------------------------------------------------------------------------------------------------------|---|-----------------------------------------------------------------------------------------------------------|
| Address/ Location                                                                                                  | : | Khaghat, Gournadi, Barisal                                                                                |
| Total Investment in BDT                                                                                            | : | 4,90,000/=                                                                                                |
| Financing                                                                                                          | : | Self BDT : 4,30,000/= (from existing business) - 88% Required Investment BDT : 60,000/= (as equity) - 22% |
| Present salary/drawings from business (estimates)                                                                  | : | BDT 8,000                                                                                                 |
| Proposed Salary                                                                                                    |   | BDT 8,000                                                                                                 |
| Proposed Business % of present gross profit margin Estimated % of proposed gross profit margin Agreed grace period | : | 40% 40% 8 Installments                                                                                    |

#### **Proposed Item**

| Product Name    | Amount  |
|-----------------|---------|
| পানের লতা ক্রয় | २०,०००  |
| মাঁচা তৈরি      | \$0,000 |
| বেড়া তৈরী      | \$0,000 |
| মাটি ভরাট       | \$0,000 |
| সার             | 8,000   |
| খৈল             | 8,000   |
| ওষুধ            | २,०००   |
| Total:          | ৬০,০০০  |