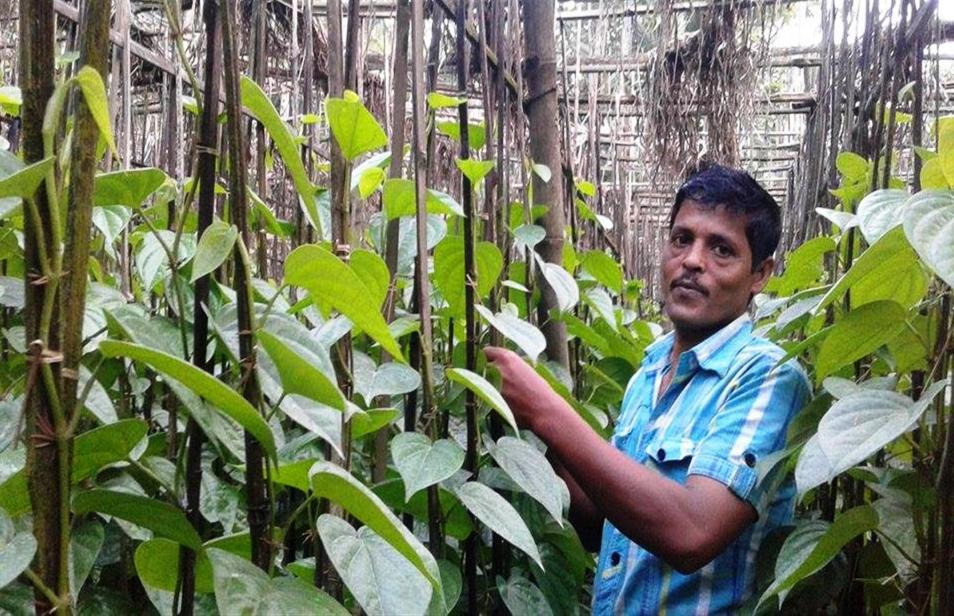

#### PROPOSED BUSINESS Info.

| Business Name                                                                                                      | : | Alom Pan Boroj                                                                                            |
|--------------------------------------------------------------------------------------------------------------------|---|-----------------------------------------------------------------------------------------------------------|
| Address/ Location                                                                                                  | : | Khaghat, Gournadi, Barisal                                                                                |
| Total Investment in BDT                                                                                            | : | 4,90,000/=                                                                                                |
| Financing                                                                                                          | : | Self BDT : 4,30,000/= (from existing business) - 88% Required Investment BDT : 60,000/= (as equity) - 22% |
| Present salary/drawings from business (estimates)                                                                  | : | BDT 8,000                                                                                                 |
| Proposed Salary                                                                                                    |   | BDT 8,000                                                                                                 |
| Proposed Business % of present gross profit margin Estimated % of proposed gross profit margin Agreed grace period | : | 40% 40% 8 Installments                                                                                    |

#### **Present Stock item**

| Product name        | Amount           |
|---------------------|------------------|
| ১. পানের লতা        | <b>3</b> ,&0,000 |
| ২. মাটি ভরাট        | <b>9</b> 0,000   |
| ৩. অন্যান্য         | ২০,০০০           |
| ৪. জমির অগ্রিম      | २,००,०००         |
| ৫. ছাউনী            | ২০,০০০           |
| ৬. মাঁচা তৈরী       | \$0,000          |
| Total Present Stock | 8,90,000         |