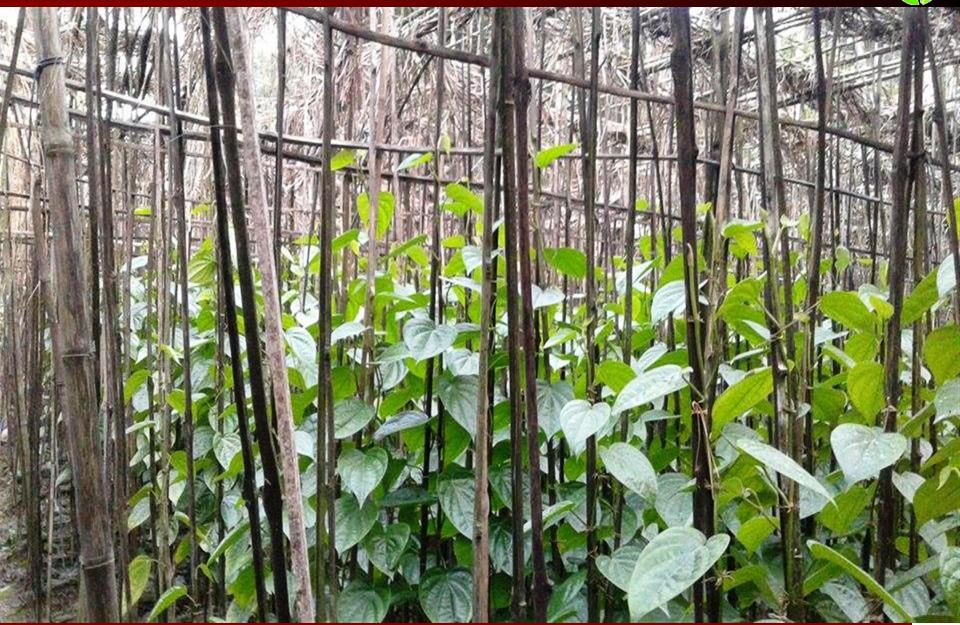

#### PROPOSED BUSINESS Info.

| Business Name                                                                                                      | : | Alom Pan Boroj                                                                                            |
|--------------------------------------------------------------------------------------------------------------------|---|-----------------------------------------------------------------------------------------------------------|
| Address/ Location                                                                                                  | : | Khaghat, Gournadi, Barisal                                                                                |
| Total Investment in BDT                                                                                            | : | 4,90,000/=                                                                                                |
| Financing                                                                                                          | : | Self BDT : 4,30,000/= (from existing business) - 88% Required Investment BDT : 60,000/= (as equity) - 22% |
| Present salary/drawings from business (estimates)                                                                  | : | BDT 8,000                                                                                                 |
| Proposed Salary                                                                                                    |   | BDT 8,000                                                                                                 |
| Proposed Business % of present gross profit margin Estimated % of proposed gross profit margin Agreed grace period | : | 40% 40% 8 Installments                                                                                    |

#### PRESENT & PROPOSED INVESTMENT Breakdown

| Particulars                                                                                                   | Existing<br>Business (BDT)                                         | Proposed<br>(BDT) | Total<br>(BDT) |
|---------------------------------------------------------------------------------------------------------------|--------------------------------------------------------------------|-------------------|----------------|
| Investments in different categories:                                                                          | (1)                                                                | (2)               | (1+2)          |
| Present items:  ১. পানের লতা (৩০,০০০ পিচ*৫)  ২. মাটি ভরাট  ৩. অন্যান্য  ৪. জমির অগ্রিম ৫. ছাউনী ৬. মাঁচা তৈরী | \$,&o,ooo<br>\$0,000<br>\$0,000<br>\$,00,000<br>\$0,000<br>\$0,000 |                   | 8,90,000       |
| Proposed Items (**):                                                                                          |                                                                    | ৬০,০০০            | ৬০,০০০         |
| Total Capital                                                                                                 | 8,90,000                                                           | ৬০,০০০            | 8,80,000       |

#### **Present Stock item**

| Product name        | Amount           |
|---------------------|------------------|
| ১. পানের লতা        | <b>3</b> ,&0,000 |
| ২. মাটি ভরাট        | <b>9</b> 0,000   |
| ৩. অন্যান্য         | ২০,০০০           |
| ৪. জমির অগ্রিম      | २,००,०००         |
| ৫. ছাউনী            | ২০,০০০           |
| ৬. মাঁচা তৈরী       | \$0,000          |
| Total Present Stock | 8,90,000         |