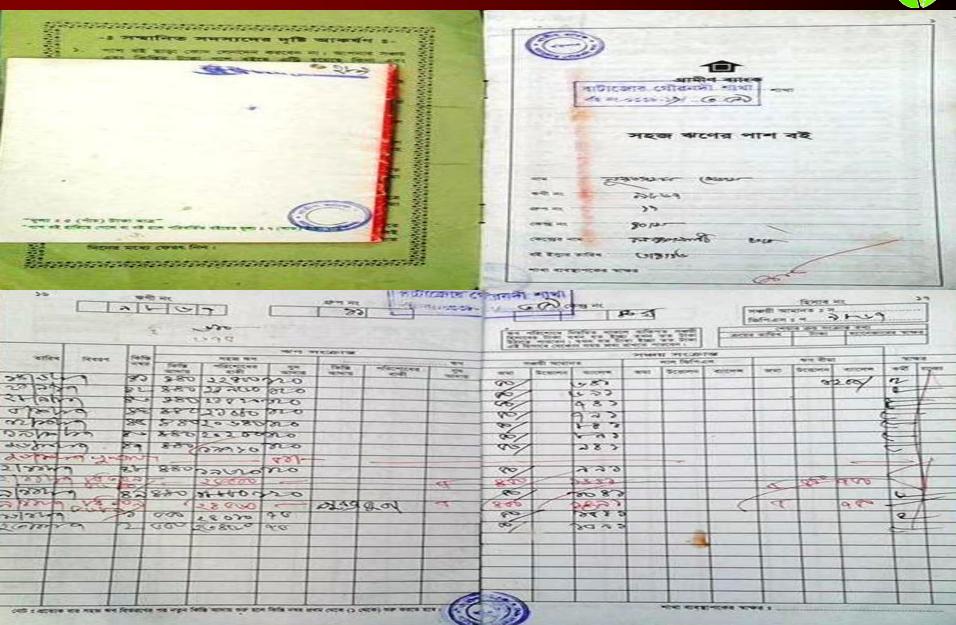

নাম: নুরজাহান বেগম

Name: Nurjahan Begum

স্বামী: মৃত মফছের সরদার

মাতা: মৃত লাল বরু বিবি

Date of Birth: 13 Dec 1947

ID NO: 0613231505785

এই কার্ডটি গণপ্রজাতন্ত্রী বাংলাদেশ সরকারের সম্পত্তি। কার্ডটি ব্যবহারকারী ব্যতীত অন্য কোথাও পাওয়া গেলে নিকটছ পোষ্ট অফিসে জমা দেয়ার জন্য অনুরোধ করা হলো।

ঠিকানা: রাস্তা নং/নাম: খেয়াঘাট, ডাকঘর: বাটাজোর - ৮২৩৩, সৌরনদী, বরিশাল

আহলের ছাপ নাহ

প্রদানকারী কর্তৃপক্ষের স্বাক্ষর

প্রদানের তারিখ: 20/03/2008

₹ 3505699

#### পান বরজ লিজ চুক্তি নামাঃ

দাতাঃ আমি কবির সরদার, পিতাঃ আফসের সরদার, আমাঃ থেয়াঘাট, ভাকঘরঃ বাটাজোর, উপজেলাঃ থৌরনদী, জেলাঃ বরিশাল। আমার নগদ টাকার প্রয়োজন হওয়ায়, আমি কবির সরদার নিজের চাবের পানের ছিতীয় পক্ষ মোঃ আলম সরদার, পিতাঃ মক্ষমের সরদার, গ্রামঃ ঘেয়াঘাট, ভাকঘরঃ বাটাজোর, উপজেলাঃ গৌরনদী, জেলাঃ বরিশাল। এর নিকট ১০ (দশ) বছরের লিজ দিয়ে, লিজ বাবাদ, ২,০০,০০০/- (দুই লক্ষ) টাকা গ্রহণ করিলাম আমি আমার নিজের প্রায়োজনে তক্স্ম মস্তিতে লিজ দিলাম এবং হইার জন্য মোঃ আলম সরদার ১০ বছর ভোগ দখল করিবে ১৫০টি মাঃ।

া সংখ্যানবারের ভিতরে কিছু ভোগ দখল করিতে পারব না ১০ বছর এর মধ্যে

- \*\* পানের ববের চার পাশের যা থাকিবে সর যায়গার মালিক ভোগ দখল করিবে।
- \*\* পানের বরজ ১০ বছর পর বরের লতা নিয়ে যাবে এবং কাটা থেকে যাবে।
- \*\* বর লিচ দেওয়র তারিখ ০১/০২/২০১৬ইং বরের লিজ বরু এবং শেষ ৩১/০১/২০২৬ইং
- \*

   বছর গরে থায়গার মালিক পানের বরজ দখল করিবে ।

থাকীগনের স্বাক্ষর

১ম পক্ষের সাক্ষর

MENERIC IC

0/14/10 500 40/14/10

21 CM - WBA PENDI

0, 8g, m 47 W

"দেশপ্রেমের শপথ দিন, দুর্নীতিকে বিদায় দিন"