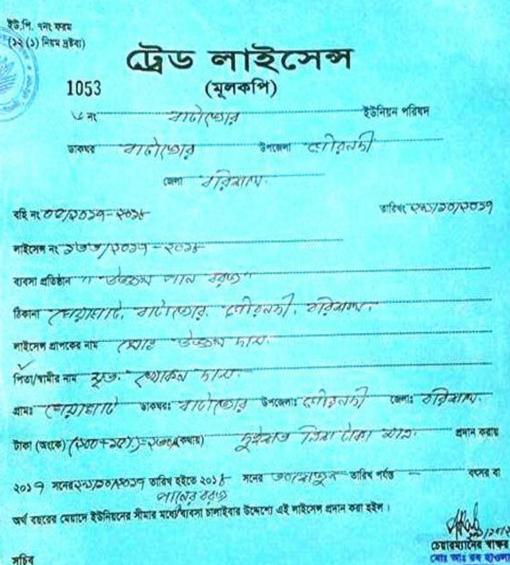

#### **BRIEF BIO OF THE PROPOSED NOBIN UDYOKTA**

(Continued)

| Present Occupation                      | • | Business                                |
|-----------------------------------------|---|-----------------------------------------|
| Trade License Number                    |   | 133/2017-2018                           |
| Business Experiences                    | : | 6 years.                                |
| Other Own/Family Sources of Income      | : | Business, (N"s Father is a Businessman) |
| Other Own/Family Sources of Liabilities | • | N/A                                     |
| NU Contact Info                         | : | 01754-754274                            |
| NU Project Source/Reference             | : | Gournadi Unit, Barisal                  |