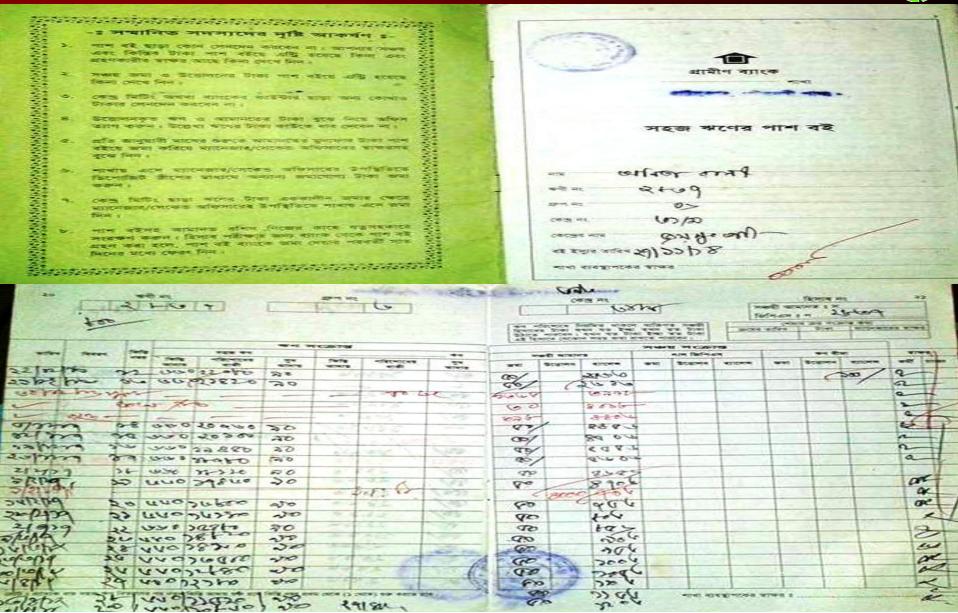

#### **BRIEF BIO OF THE PROPOSED NOBIN UDYOKTA**

| Name                                                                                                                                                      | :                                       | Uzzal Chandra Das                                                                                                                                                                                          |
|-----------------------------------------------------------------------------------------------------------------------------------------------------------|-----------------------------------------|------------------------------------------------------------------------------------------------------------------------------------------------------------------------------------------------------------|
| Age                                                                                                                                                       | :                                       | 07/01/1988 (34 Years 10 Months)                                                                                                                                                                            |
| Marital status                                                                                                                                            | :                                       | Married                                                                                                                                                                                                    |
| Children                                                                                                                                                  | :                                       | No Children                                                                                                                                                                                                |
| No. of siblings:                                                                                                                                          | :                                       | One Brother                                                                                                                                                                                                |
| Parent's and GB related Info (i) Who is GB member (ii) Mother's name (iii) Father's name (iv) GB member's info                                            |                                         | Mother √ Father  Anita Rani Das  Khokon Chandra Das  Member since: 2002  Branch: Batajor, Centre no.31/m, Group: 06  Loanee No. 2837 First loan: Tk. 3,000  Existing loan: Tk.20,000 Outstanding:Tk.11,520 |
| Further Information: (v) Who pays GB Ioan installment (vi) Mobile lady (vii) Grameen Education Loan (viii) Any other Ioan like GCCN, GKF etc. (ix) Others | : : : : : : : : : : : : : : : : : : : : | NU,S Father N/A N/A N/A N/A                                                                                                                                                                                |
| Education, till to date                                                                                                                                   | :                                       | S.S.C                                                                                                                                                                                                      |

#### **BRIEF HISTORY OF GB LOAN Utilization by Family**

NU's mother has been a member of Grameen Bank (GB) Since 15 Years (2002-2017). At first her mother took a loan amount BDT 3,000 from Grameen Bank. She Invested the money in her husband's business. She gradually improved their life standard through GB loan.