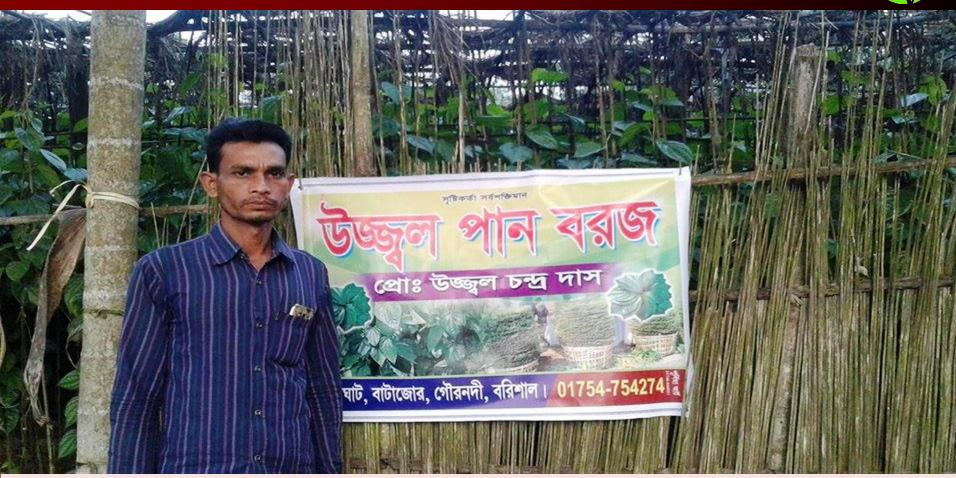

### **Uzzal Pan Boroj**

**Project by: Uzzal Chandra Das** 

Identified by: Md. Mohosin Hossain

Verified By: Dilip Kumar Kundu

### PROPOSED BUSINESS Info.

| Business Name                                                                                                      | : | Uzzal Pan Boroj                                                                                       |
|--------------------------------------------------------------------------------------------------------------------|---|-------------------------------------------------------------------------------------------------------|
| Address/ Location                                                                                                  | : | Kheaghat, Gournadi, Barisal                                                                           |
| Total Investment in BDT                                                                                            | : | 4,10,000/=                                                                                            |
| Financing                                                                                                          | : | Self BDT : 3,50,000/= (from existing business) 85% Required Investment BDT : 60,000/= (as equity) 15% |
| Present salary/drawings from business (estimates)                                                                  | : | BDT 8,000                                                                                             |
| Proposed Salary                                                                                                    |   | BDT 8,000                                                                                             |
| Proposed Business % of present gross profit margin Estimated % of proposed gross profit margin Agreed grace period | : | 40% 40% 8 Installments                                                                                |