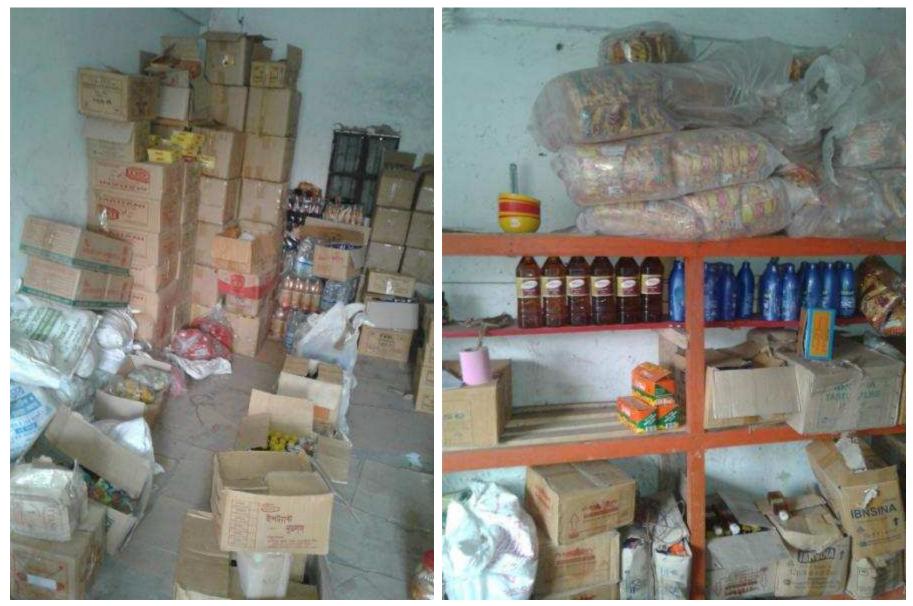

#### **Present Stock item**

| Product name           | Amount |
|------------------------|--------|
| Biscuit,Coil,Ditergent | 100000 |
| Comal water,Mosla      | 130000 |
| Oil,Nodols,Chanacur    | 30000  |
| Energy bulb            | 18000  |
| Others                 | 10000  |
| Total Present Stock    | 288000 |

#### **Proposed Item**

| Product Name | Amount |
|--------------|--------|
| Soya bin oil | 40000  |
| Comal water  | 20000  |
| Coil         | 20000  |
| Total :      | 80,000 |