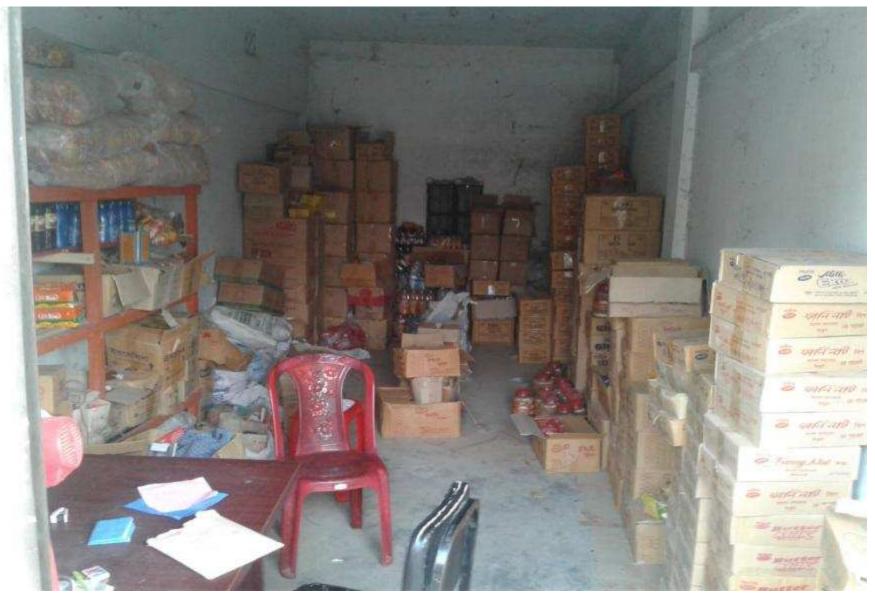

#### **Present Stock item**

| Product name           | Amount |
|------------------------|--------|
| Biscuit,Coil,Ditergent | 100000 |
| Comal water,Mosla      | 130000 |
| Oil,Nodols,Chanacur    | 30000  |
| Energy bulb            | 18000  |
| Others                 | 10000  |
| Total Present Stock    | 288000 |