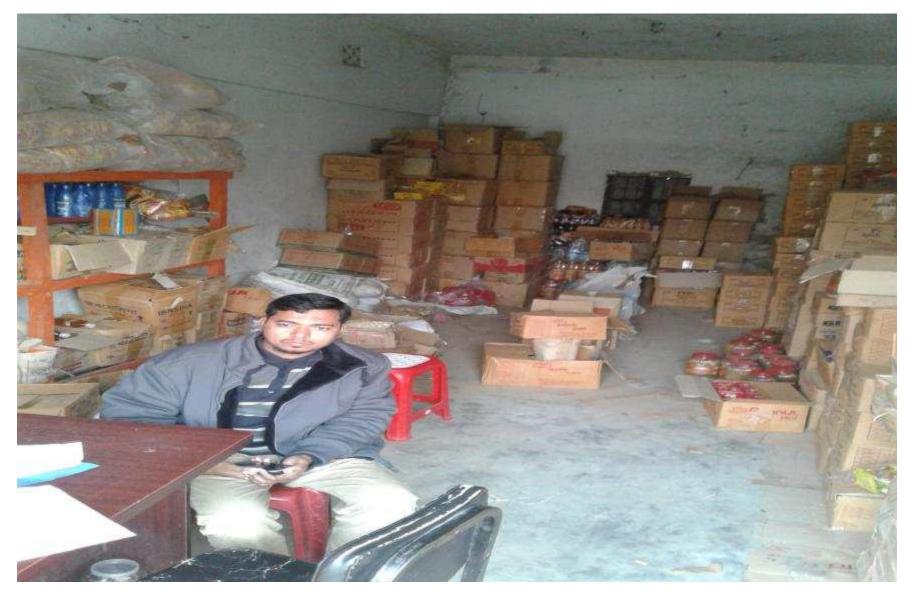

| Business Name                                                                          | : | M/S Social Bazar                                                                                 |
|----------------------------------------------------------------------------------------|---|--------------------------------------------------------------------------------------------------|
| Address/ Location                                                                      | : | Jogotpur Bazar, Kacoua, Chandpur.                                                                |
| Total Investment in BDT                                                                | : | 468000/-                                                                                         |
| Financing                                                                              | : | Self BDT : 388000 (from existing business) -83%Required Investment BDT : 80,000 (as equity) -17% |
| Present salary/drawings from business (estimates)                                      | : | BDT 9,000                                                                                        |
| Proposed Salary                                                                        |   | BDT 9,000                                                                                        |
| Proposed Business % of<br>present gross profit margin<br>Estimated % of proposed gross | : | 20%<br>20%                                                                                       |
| profit margin                                                                          | • | 20 70                                                                                            |
| Agreed grace period                                                                    | : | 2 months                                                                                         |

#### **Present Stock item**

| Product name           | Amount |
|------------------------|--------|
| Biscuit,Coil,Ditergent | 100000 |
| Comal water,Mosla      | 130000 |
| Oil,Nodols,Chanacur    | 30000  |
| Energy bulb            | 18000  |
| Others                 | 10000  |
| Total Present Stock    | 288000 |