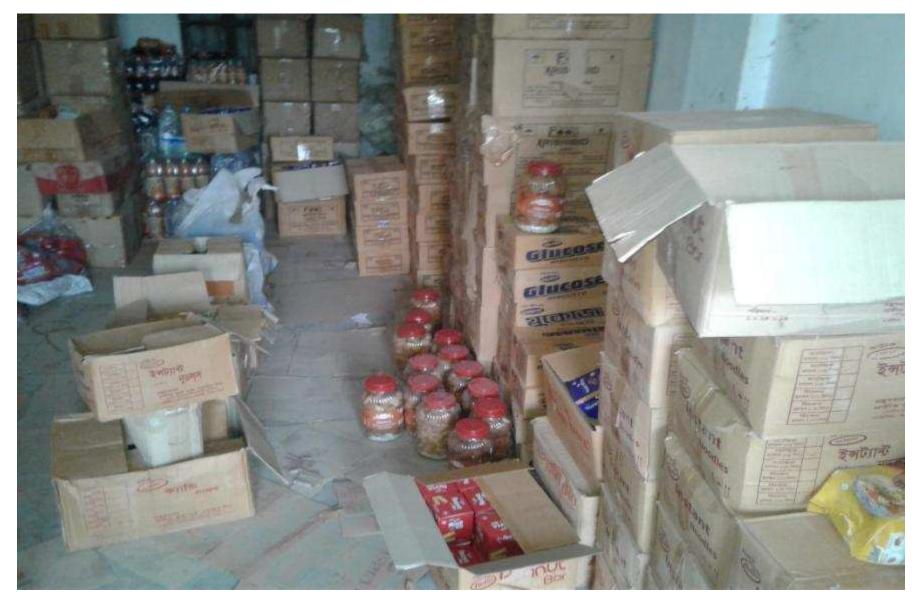

#### **Present Stock item**

| Product name           | Amount |
|------------------------|--------|
| Biscuit,Coil,Ditergent | 100000 |
| Comal water,Mosla      | 130000 |
| Oil,Nodols,Chanacur    | 30000  |
| Energy bulb            | 18000  |
| Others                 | 10000  |
| Total Present Stock    | 288000 |

#### **Proposed Item**

| Product Name | Amount |
|--------------|--------|
| Soya bin oil | 40000  |
| Comal water  | 20000  |
| Coil         | 20000  |
| Total :      | 80,000 |