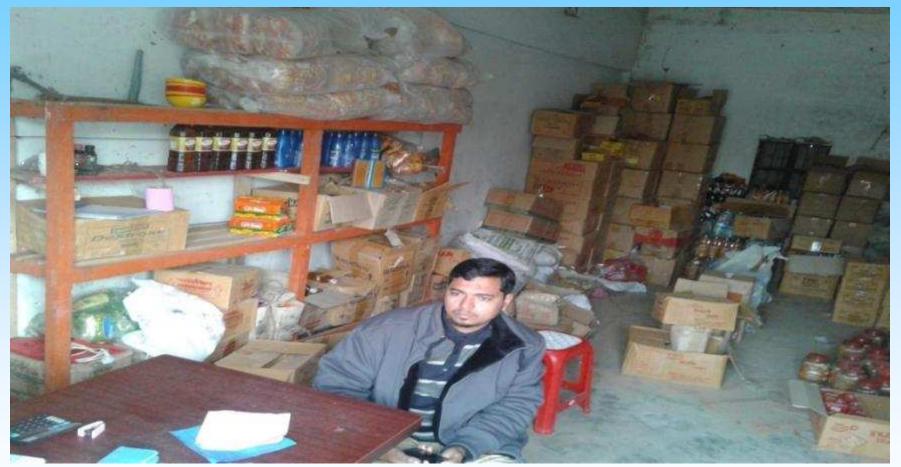

| Business Name                                                                          | : | M/S Social Bazar                                                                                 |
|----------------------------------------------------------------------------------------|---|--------------------------------------------------------------------------------------------------|
| Address/ Location                                                                      | : | Jogotpur Bazar, Kacoua, Chandpur.                                                                |
| Total Investment in BDT                                                                | : | 468000/-                                                                                         |
| Financing                                                                              | : | Self BDT : 388000 (from existing business) -83%Required Investment BDT : 80,000 (as equity) -17% |
| Present salary/drawings from business (estimates)                                      | : | BDT 9,000                                                                                        |
| Proposed Salary                                                                        |   | BDT 9,000                                                                                        |
| Proposed Business % of<br>present gross profit margin<br>Estimated % of proposed gross | : | 20%<br>20%                                                                                       |
| profit margin                                                                          | • | 20 70                                                                                            |
| Agreed grace period                                                                    | : | 2 months                                                                                         |