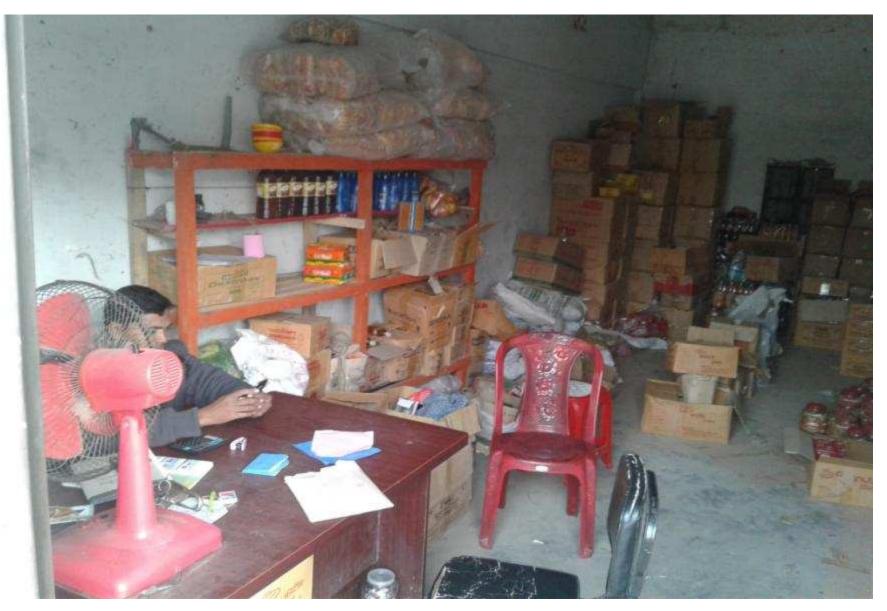

| Business Name                                                                          | : | M/S Social Bazar                                                                                 |
|----------------------------------------------------------------------------------------|---|--------------------------------------------------------------------------------------------------|
| Address/ Location                                                                      | : | Jogotpur Bazar, Kacoua, Chandpur.                                                                |
| Total Investment in BDT                                                                | : | 468000/-                                                                                         |
| Financing                                                                              | : | Self BDT : 388000 (from existing business) -83%Required Investment BDT : 80,000 (as equity) -17% |
| Present salary/drawings from business (estimates)                                      | : | BDT 9,000                                                                                        |
| Proposed Salary                                                                        |   | BDT 9,000                                                                                        |
| Proposed Business % of<br>present gross profit margin<br>Estimated % of proposed gross | : | 20%<br>20%                                                                                       |
| profit margin                                                                          | • | 20 70                                                                                            |
| Agreed grace period                                                                    | : | 2 months                                                                                         |

#### **Present Stock item**

| Product name           | Amount |
|------------------------|--------|
| Biscuit,Coil,Ditergent | 100000 |
| Comal water,Mosla      | 130000 |
| Oil,Nodols,Chanacur    | 30000  |
| Energy bulb            | 18000  |
| Others                 | 10000  |
| Total Present Stock    | 288000 |