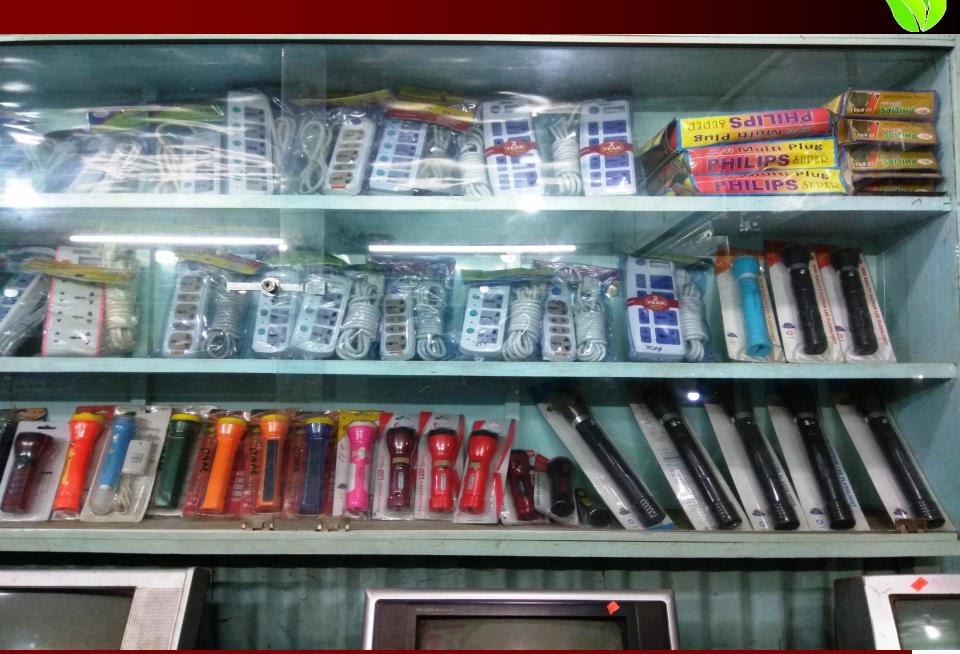

#### **Present Stock item**

#### **Proposed Item**

| Product name                | Amount   |
|-----------------------------|----------|
| Torch Light                 | 20,000   |
| Energy Light                | 50,000   |
| Multi plug                  | 10,000   |
| Fun                         | 80,000   |
| Electric Fittings           | 50,000   |
| Electronics Servicing Items | 60,000   |
| Cable                       | 10,000   |
| Remote                      | 5,000    |
| Others                      | 20,000   |
| Total Present Stock         | 3,05,000 |