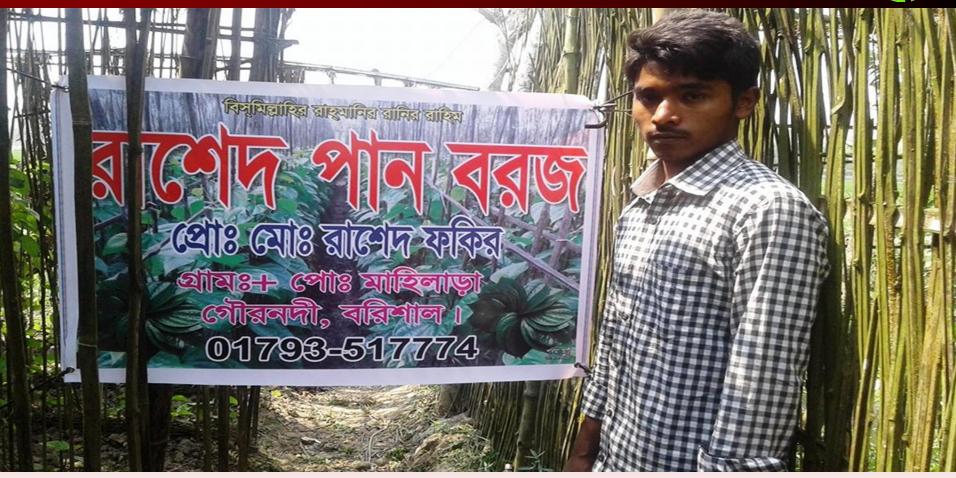

## Rased Pan Boroj

Project by: Md. Rased Fokir

**Identified by: Md. Mohosin Hossain** 

Verified By: Dilip Kumar Kundu

### PROPOSED BUSINESS Info.

| Business Name                                      | : | Rased Pan Boroj                                                                                       |
|----------------------------------------------------|---|-------------------------------------------------------------------------------------------------------|
| Address/ Location                                  | : | Mahilara, Gournadi, Barisal                                                                           |
| Total Investment in BDT                            | : | 4,10,000/-                                                                                            |
| Financing                                          | : | Self BDT : 3,50,000 (from existing business) - 85% Required Investment BDT : 60,000 (as equity) - 15% |
| Present salary/drawings from business (estimates)  | : | BDT 8,000                                                                                             |
| Proposed Salary                                    |   | BDT 8,000                                                                                             |
| Proposed Business % of present gross profit margin | : | 30%                                                                                                   |
| Estimated % of proposed gross profit margin        | : | 30%                                                                                                   |
| Agreed grace period                                | : | 8 Installments                                                                                        |
|                                                    |   |                                                                                                       |