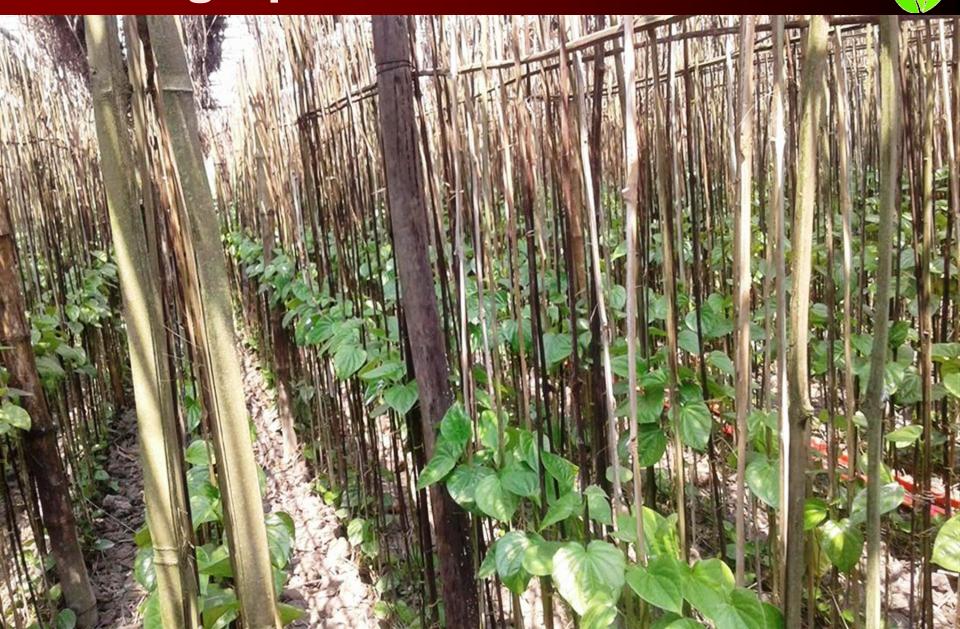

### PROPOSED BUSINESS Info.

| Business Name                                      | : | Rased Pan Boroj                                                                                       |
|----------------------------------------------------|---|-------------------------------------------------------------------------------------------------------|
| Address/ Location                                  | : | Mahilara, Gournadi, Barisal                                                                           |
| Total Investment in BDT                            | : | 4,10,000/-                                                                                            |
| Financing                                          | : | Self BDT : 3,50,000 (from existing business) - 85% Required Investment BDT : 60,000 (as equity) - 15% |
| Present salary/drawings from business (estimates)  | : | BDT 8,000                                                                                             |
| Proposed Salary                                    |   | BDT 8,000                                                                                             |
| Proposed Business % of present gross profit margin | : | 30%                                                                                                   |
| Estimated % of proposed gross profit margin        | : | 30%                                                                                                   |
| Agreed grace period                                | : | 8 Installments                                                                                        |
|                                                    |   |                                                                                                       |

#### PRESENT & PROPOSED INVESTMENT Breakdown

| Particulars                                                                        | Existing<br>Business (BDT)            | Proposed<br>(BDT) | Total<br>(BDT)  |
|------------------------------------------------------------------------------------|---------------------------------------|-------------------|-----------------|
| Investments in different categories:                                               | (1)                                   | (2)               | (1+2)           |
| Present items:  ১. পানের লতা (৫০,০০০ পিচ*৫)  ২. মাটি ভরাট  ৩. ছাউনী  ৪. মাঁচা তৈরী | ২৫০,০০০<br>8০,০০০<br>৩০,০০০<br>৩০,০০০ |                   | <b>৩</b> ৫০,০০০ |
| Proposed Items (**):                                                               | o                                     | ৬০,০০০            | ৬০,০০০          |
| Total Capital                                                                      | ৩,৫০,০০০                              | ৬০,০০০            | 8,\$0,000       |

#### **Present Stock item**

| Product name        | Amount          |
|---------------------|-----------------|
| ১. পানের লতা        | <i>২</i> ৫०,००० |
| ২. মাটি ভরাট        | 80,000          |
| ৩. ছাউনী            | <b>9</b> 0,000  |
| 8. মাঁচা তৈরী       | <b>9</b> 0,000  |
| Total Present Stock | 8,90,000        |