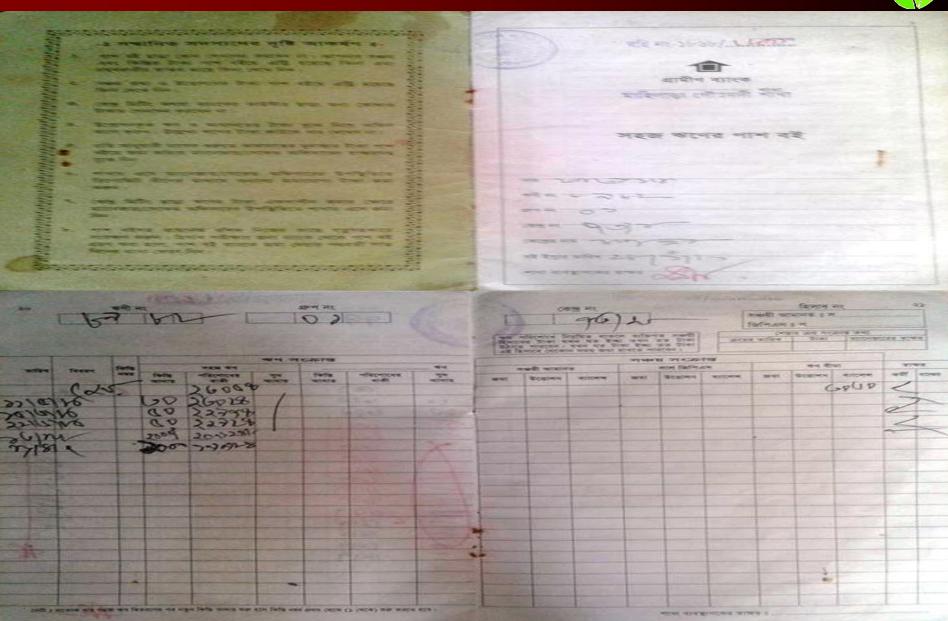

#### গণপ্রজাতন্ত্রী বাংলাদেশ

জন্ম ও মৃত্যু নিবন্ধকের কার্যালয় মাহিলাড়া ইউনিয়ন পরিষদ পৌরনদী, বরিশাল জন্ম সনদ

[বিধি- ৯, জন্ম ও মৃত্যু নিবছন (ইউনিয়ন পরিষদ) বিধিমালা, ২০০৬] (জন্ম নিবন্ধন বহি হইতে উত্তত)

নিবজন বহি নং ৬

নিবসনের তারিখ: ১০-০১-২০১৬

সনদ ইস্যুর তারিখ: ১০-০১-২০১৬

জন্ম নিশ্ভন নম্ব: ১৯৯৯০৬১৩২৬৩১০১০৮৭

নাম: ঝো: লালেদ ফকির

জন্ম ভারিখ: ১০-০২-১৯৯৯

দশই ফেব্রুয়ারি উনিশ শত নিরানকাই

গ্রাম+ডাক্ঘর- মাহিলাডা

উপজেলা- গৌরনদী, জেলা- বরিশাল

পিতার নাম: মো: আইয়ুব আলী ফ্রকির

মাতার নাম: ফাতেমা বেগম

স্থায়ী ঠিকানা: গ্রাম+ভাকঘর- মাহিলাড়া

উপজেলা- গৌরনদী, জেলা- বরিশাল

20100/2 (इडिलि मिछन - सेपान स मिल) टमाइ माद्यकान दशदमन Mary and a real or other margar and proper

there we will be to be

(নিবছকের কর্মাল্লটোর সাল্মাছর)

are noticed to district of ingecollinguation, who could be

লৈক্ত অহ (শিক্তা)

\* প্রথম চাত ৯৯ বাজির জন্ম সাল, পরবর্তী সাত অধ এরিয়া কোড ও শেষ ছয় অঞ্চ ধারা ক্রমিক।

इडिनिए

যাকর ৬ সীল

#### ৪নং আহিলাড়া ইউনিয়ন পঠিষদ মাহিলাড়া, গৌরনদী, বরিশাল।

লাইসেশ ইস্যার বিবরণ
ওয়ার্ড ইস্যার
নম্বর ক্রমিক নম্বর তারিথ
০০ প্রতিপ্র ১০/০১
১৮

रक्षमा इ मिरिशाम ।

०३। बिश्वा नाम । त्याः चा त्यारे पूर्व क्यांच्या ग्रह्मित् । ०३। बिश्वा नाम । त्याः चा त्यारे पूर्व क्यांच्या ग्रह्मित्

08 अन्ति किता 1 ME MYET , 759) बत्मी - कविकाला

হর্তমান বসবাসের ঠিকানা ছাই/বেজিস্টার্ড ঠিকানা

ক্লেপিং। বছাৰ্চ নং: ৩৩ ইউনিছন ঃ মাহিলাড়া ইউনিছন ঃ মাহিলাড়া উপজেলা ঃ গৌরনদী চেলা ঃ ববিশাল ।

ा स्था वीक्ष्मित क्षिण : न्याण्यामात्वा, (ब्लीक्स्मी- बार्बक्सार.

००। शहरत्व बन्न । ०००० प्रकृत्विता । ५००० प्रकृति । १००० प्रकृति । १०० प्

2) with desire we may from one of Dalphous by U 620 206 9

>> 102/24 AND 102/24 A

पासन व मीन