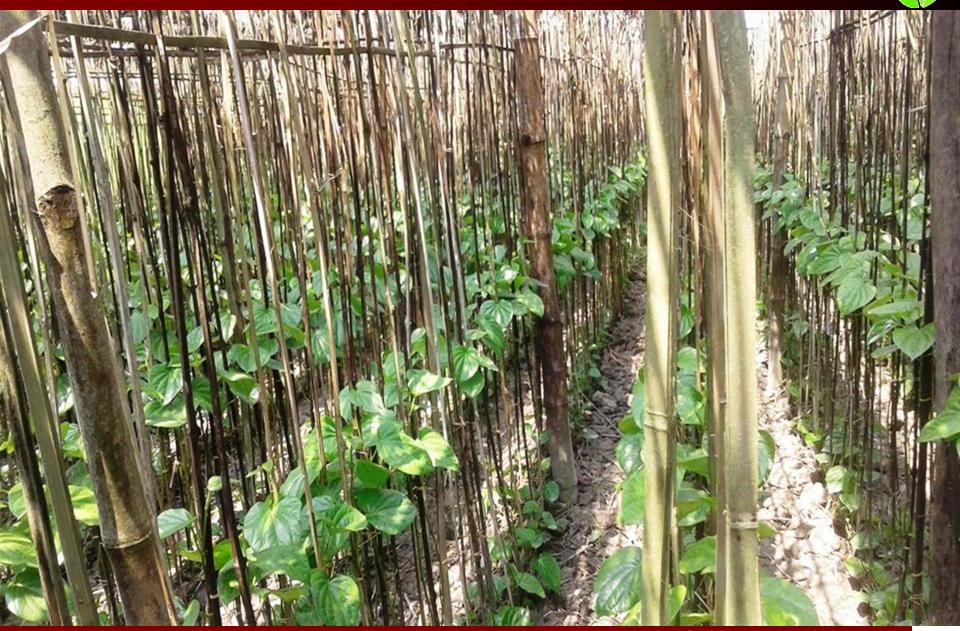

### PROPOSED BUSINESS Info.

| Business Name                                      | : | Rased Pan Boroj                                                                                       |
|----------------------------------------------------|---|-------------------------------------------------------------------------------------------------------|
| Address/ Location                                  | : | Mahilara, Gournadi, Barisal                                                                           |
| Total Investment in BDT                            | : | 4,10,000/-                                                                                            |
| Financing                                          | : | Self BDT : 3,50,000 (from existing business) - 85% Required Investment BDT : 60,000 (as equity) - 15% |
| Present salary/drawings from business (estimates)  | : | BDT 8,000                                                                                             |
| Proposed Salary                                    |   | BDT 8,000                                                                                             |
| Proposed Business % of present gross profit margin | : | 30%                                                                                                   |
| Estimated % of proposed gross profit margin        | : | 30%                                                                                                   |
| Agreed grace period                                | : | 8 Installments                                                                                        |
|                                                    |   |                                                                                                       |

#### PRESENT & PROPOSED INVESTMENT Breakdown

| Particulars                                                                        | Existing<br>Business (BDT)            | Proposed<br>(BDT) | Total<br>(BDT)  |
|------------------------------------------------------------------------------------|---------------------------------------|-------------------|-----------------|
| Investments in different categories:                                               | (1)                                   | (2)               | (1+2)           |
| Present items:  ১. পানের লতা (৫০,০০০ পিচ*৫)  ২. মাটি ভরাট  ৩. ছাউনী  ৪. মাঁচা তৈরী | ২৫০,০০০<br>8০,০০০<br>৩০,০০০<br>৩০,০০০ |                   | <b>৩</b> ৫০,০০০ |
| Proposed Items (**):                                                               | o                                     | ৬০,০০০            | ৬০,০০০          |
| Total Capital                                                                      | ৩,৫০,০০০                              | ৬০,০০০            | 8,\$0,000       |

#### **Present Stock item**

| Product name        | Amount          |
|---------------------|-----------------|
| ১. পানের লতা        | <i>২</i> ৫०,००० |
| ২. মাটি ভরাট        | 80,000          |
| ৩. ছাউনী            | <b>9</b> 0,000  |
| 8. মাঁচা তৈরী       | <b>9</b> 0,000  |
| Total Present Stock | 8,90,000        |