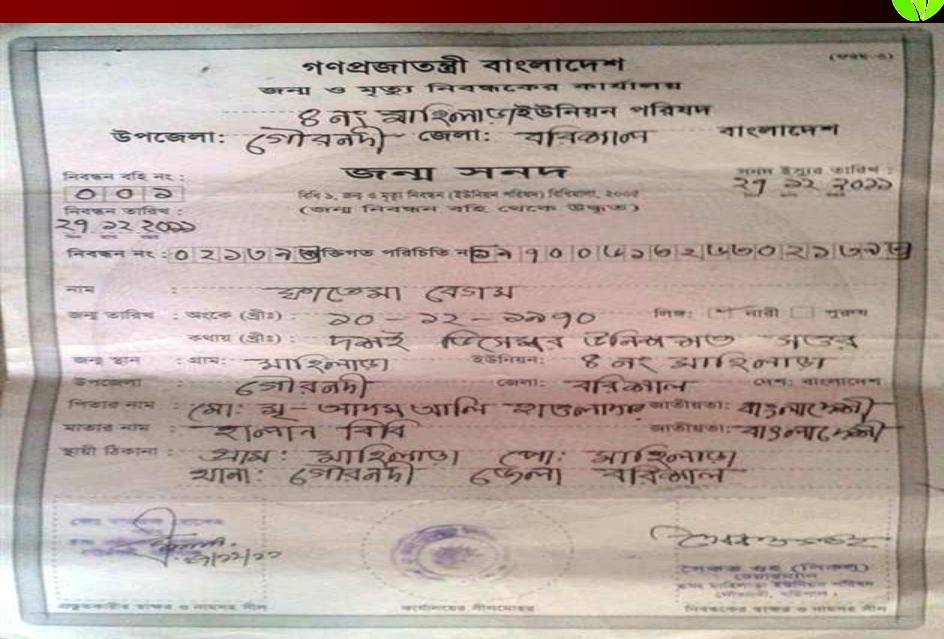

#### গণপ্রজাতন্ত্রী বাংলাদেশ

জন্ম ও মৃত্যু নিবন্ধকের কার্যালয় মাহিলাড়া ইউনিয়ন পরিষদ পৌরনদী, বরিশাল জন্ম সনদ

[বিধি- ৯, জন্ম ও মৃত্যু নিবছন (ইউনিয়ন পরিষদ) বিধিমালা, ২০০৬] (জন্ম নিবন্ধন বহি হইতে উত্তত)

নিবজন বহি নং ৬

নিবসনের তারিখ: ১০-০১-২০১৬

সনদ ইস্যুর তারিখ: ১০-০১-২০১৬

জন্ম নিশ্ভন নম্ব: ১৯৯৯০৬১৩২৬৩১০১০৮৭

নাম: ঝো: লালেদ ফকির

জন্ম ভারিখ: ১০-০২-১৯৯৯

দশই ফেব্রুয়ারি উনিশ শত নিরানকাই

গ্রাম+ডাক্ঘর- মাহিলাডা

উপজেলা- গৌরনদী, জেলা- বরিশাল

পিতার নাম: মো: আইয়ুব আলী ফ্রকির

মাতার নাম: ফাতেমা বেগম

স্থায়ী ঠিকানা: গ্রাম+ভাকঘর- মাহিলাড়া

উপজেলা- গৌরনদী, জেলা- বরিশাল

20100/2 (इडिलि मिछन - सेपान स मिल) टमाइ माद्यकान दशदमन Mary and a real or other margar and proper