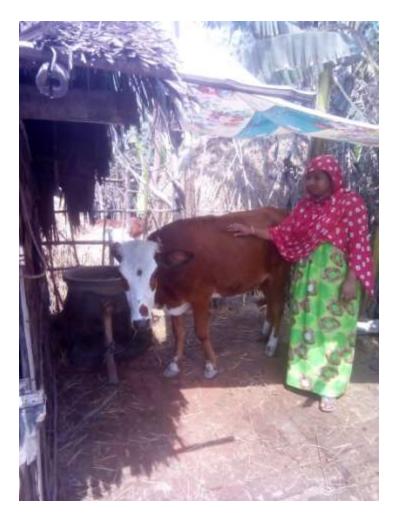

#### Proposed NU Business Name: RAWASHAN ARA DAIRY KHAMAR



Project identification and prepared by: Md: Musha Mia, Khulna Unit,Khulna

Project verified by: Md: Hafizur Rahman



| Brief Bio of The Proposed Nobin Udyokta |   |                                                                   |  |  |  |  |
|-----------------------------------------|---|-------------------------------------------------------------------|--|--|--|--|
| Name                                    | : | RAWASHAN ARA BEGUM                                                |  |  |  |  |
| Age                                     | : | 01/101/1987(31 Years)                                             |  |  |  |  |
| Education, till to date                 | : | Class Nine                                                        |  |  |  |  |
| Marital status