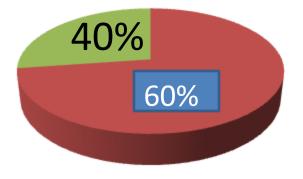

| Proposed Nobin Udyokta Business Info              |   |                                                                                                                                                                                                                                                                                                                    |  |  |  |
|---------------------------------------------------|---|--------------------------------------------------------------------------------------------------------------------------------------------------------------------------------------------------------------------------------------------------------------------------------------------------------------------|--|--|--|
| Business Name                                     | : | ROUSHOARA DAIRY KHAMAR                                                                                                                                                                                                                                                                                             |  |  |  |
| Location                                          | : | Kismot Fultola, Botiaghata, Khulna                                                                                                                                                                                                                                                                                 |  |  |  |
| Total Investment in BDT                           | : | BDT 1,50,000                                                                                                                                                                                                                                                                                                       |  |  |  |
| Financing                                         | : | Self BDT 90,000(from existing business) 60% Required Investment BDT 60,000(as equity) 40%                                                                                                                                                                                                                          |  |  |  |
| Present salary/drawings from business (estimates) | : | BDT 5,000 Taka.                                                                                                                                                                                                                                                                                                    |  |  |  |
| Proposed Salary                                   | : | BDT 5,000 Taka.                                                                                                                                                                                                                                                                                                    |  |  |  |
| Size of shop                                      | : | 18ft x 20ft= 360 Square ft                                                                                                                                                                                                                                                                                         |  |  |  |
| Security of the shop                              | : | OTaka.                                                                                                                                                                                                                                                                                                             |  |  |  |
| Implementation                                    | : | <ul> <li>She has 1 cow in her farm.</li> <li>Average Daily milk production is 10 liter and milk price is BDT 50.</li> <li>The business is operating by entrepreneur. Existing 0 employee.</li> <li>The farm is owned.</li> <li>Collects goods from Botiaghata.</li> <li>Agreed grace period is 3 months</li> </ul> |  |  |  |